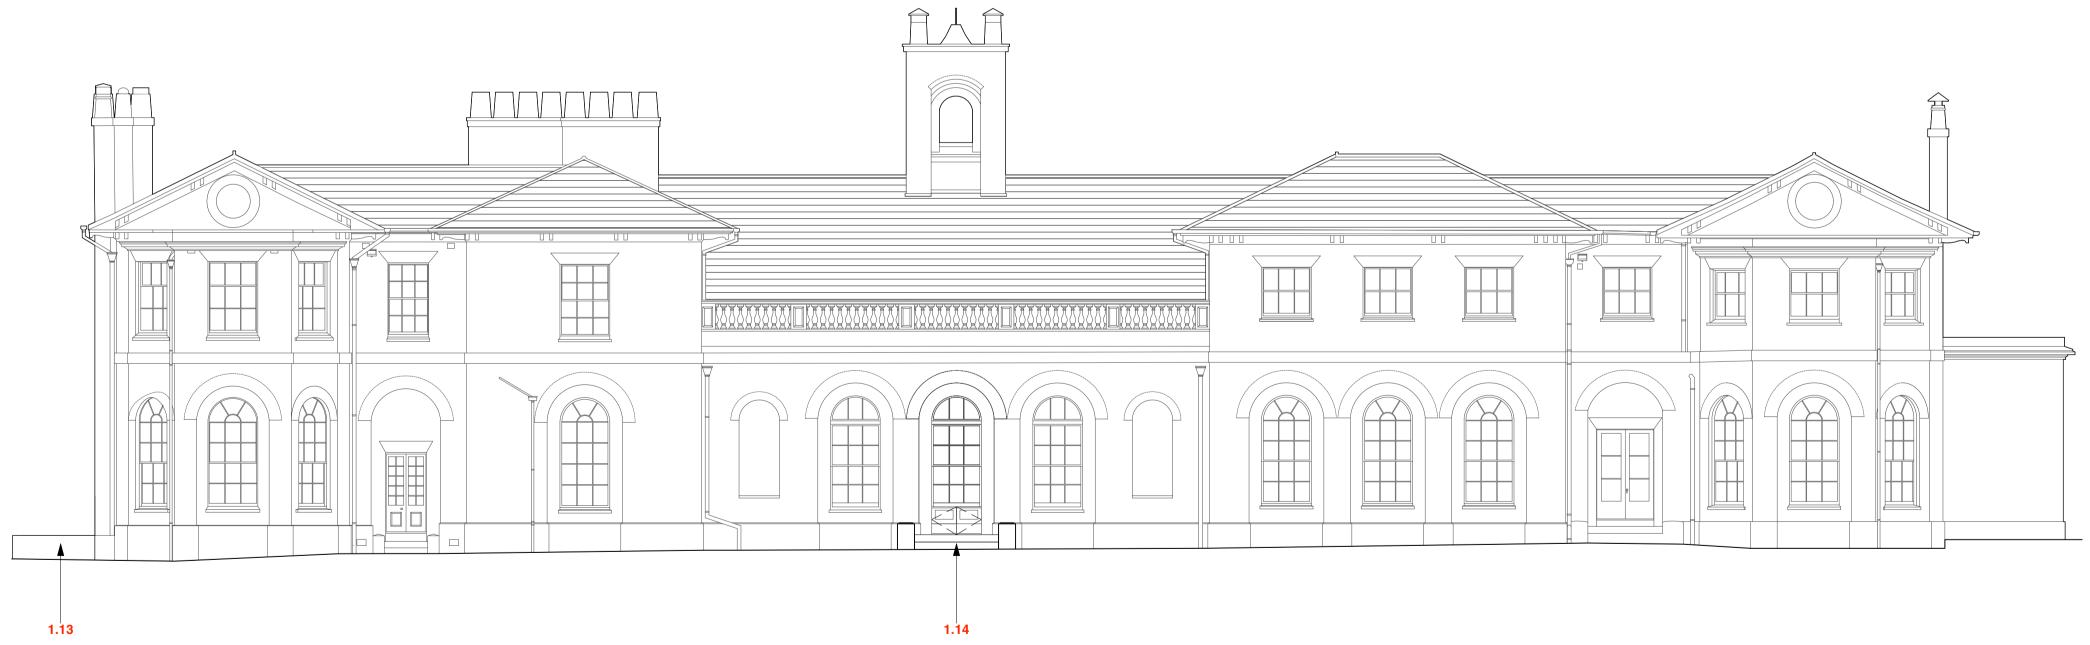

South East Elevation - Existing Scale: 1:100

2 South East Elevation - Proposed Scale: 1:100

Copyright © BWT DEVELOPMENTS Ltd. General Notes:

1. This Drawing shall be read in conjunction with all related BWT DEVELOPMENTS Ltd., Architect, Consultant and Subcontractor Drawings issued on the Project and any other relevant information.

## Notes:

1.13 New Steps New limestone steps to be the same material and detail as existing steps on the south east facade.

1.14 Common Room Kitchen Proposed Door Proposed door to allow easy access to external terrace. The original timber sash window will remain and new low-level timber door to be installed.