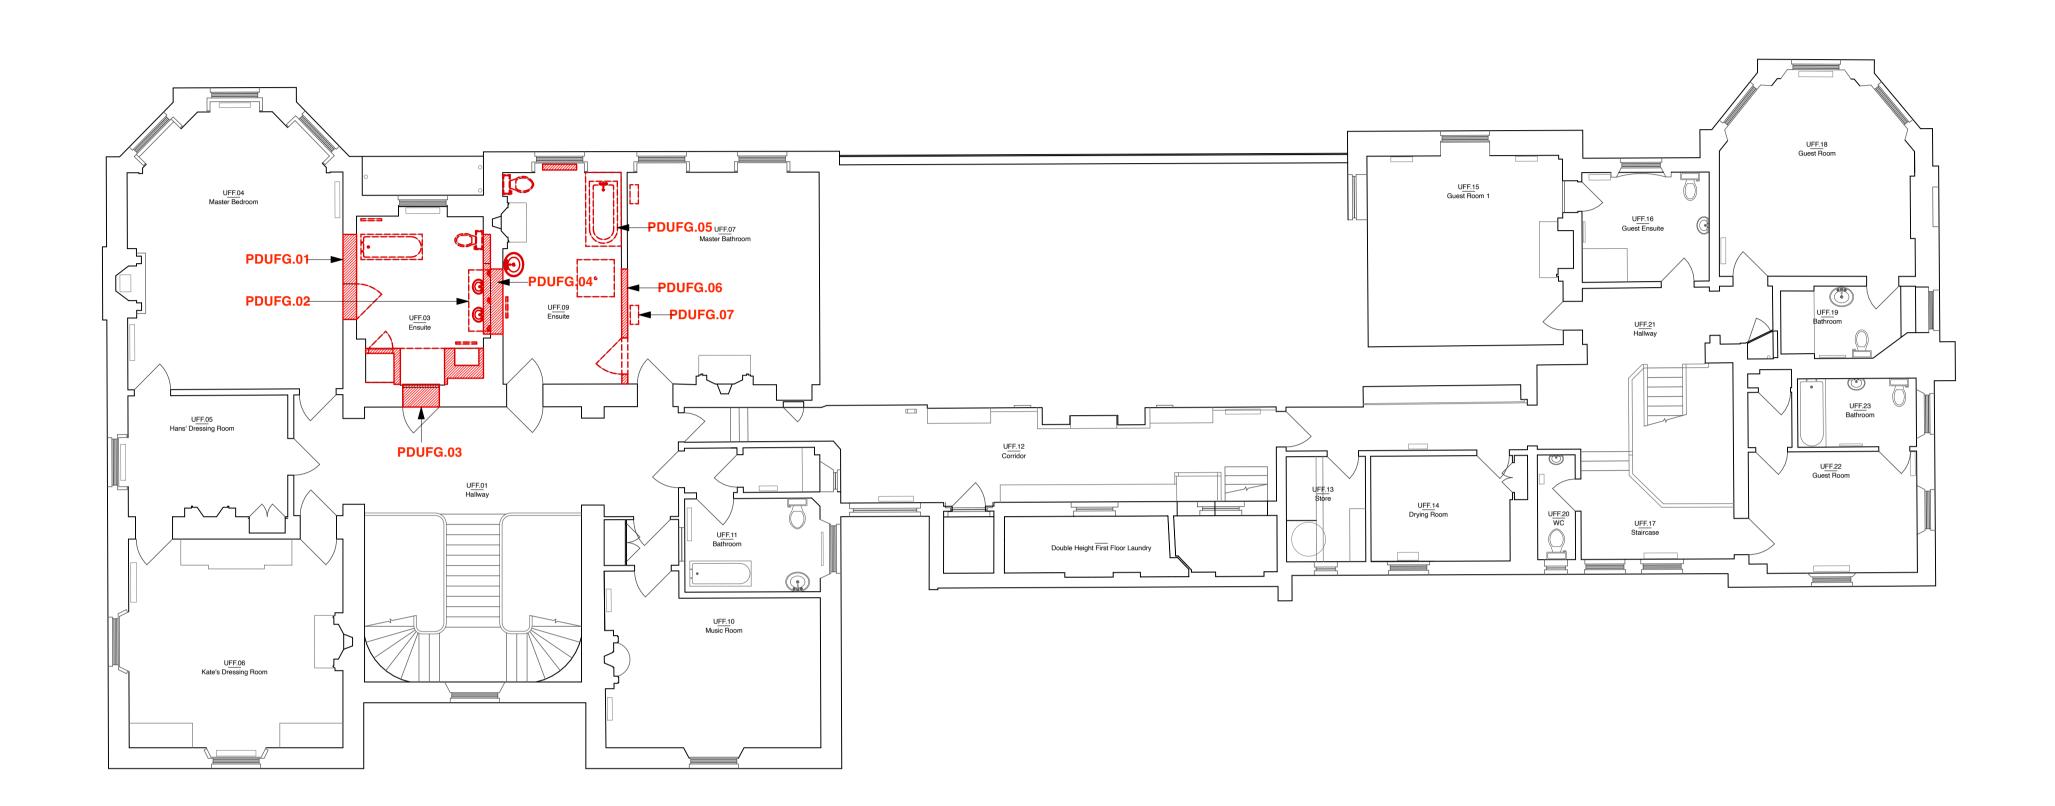

Notes:

Pdufg.01 Carefully Remove Internal Partition To Reveal Original John Nash Opening

Pdufg.02 Remove Bathroom Suite

Pdufg.03 Carefully Remove Blanked Door To Restore Door Opening

Pd.ufg.04 Carefully Remove Internal Partition To Create Opening

**Pd.ufg.05** Remove Bathroom Suite And Radiator Under Window

Pd.ufg.06 Carefully Remove Internal Partition

|      | P1                                                                                                                                                                    | 17/12/21                                                         | PLANNING  |                                                      |  |
|------|-----------------------------------------------------------------------------------------------------------------------------------------------------------------------|------------------------------------------------------------------|-----------|------------------------------------------------------|--|
|      | Rev                                                                                                                                                                   | Date                                                             | Descripti | on                                                   |  |
|      | bwt<br>14-15 Vernon Street, London, W14 0RJ<br>t 020 7183 5350<br>e studio@bwtlondon.com<br>w. www.bwtlondon.com<br>PROJECT: WARRENS<br>BRAMSHAW, HAMPSHIRE, SO43 4JH |                                                                  |           |                                                      |  |
|      |                                                                                                                                                                       |                                                                  |           |                                                      |  |
|      |                                                                                                                                                                       |                                                                  |           |                                                      |  |
|      |                                                                                                                                                                       | JOB: 0151<br>TITLE: UPPER FIRST - DEMOLITION<br>STATUS: PLANNING |           |                                                      |  |
|      | Т                                                                                                                                                                     |                                                                  |           |                                                      |  |
|      | STA                                                                                                                                                                   |                                                                  |           |                                                      |  |
|      |                                                                                                                                                                       | ATE: 17                                                          |           | SCALE: 1:100 (A1 )                                   |  |
| 10 M |                                                                                                                                                                       | AWN: <b>Z</b> T<br>REV: <b>P1</b>                                |           | INSPECTED: <b>BC</b><br>NUMBER: <b>0151-P-050-04</b> |  |
|      |                                                                                                                                                                       |                                                                  |           | NOWBER 0131-F-030-04                                 |  |