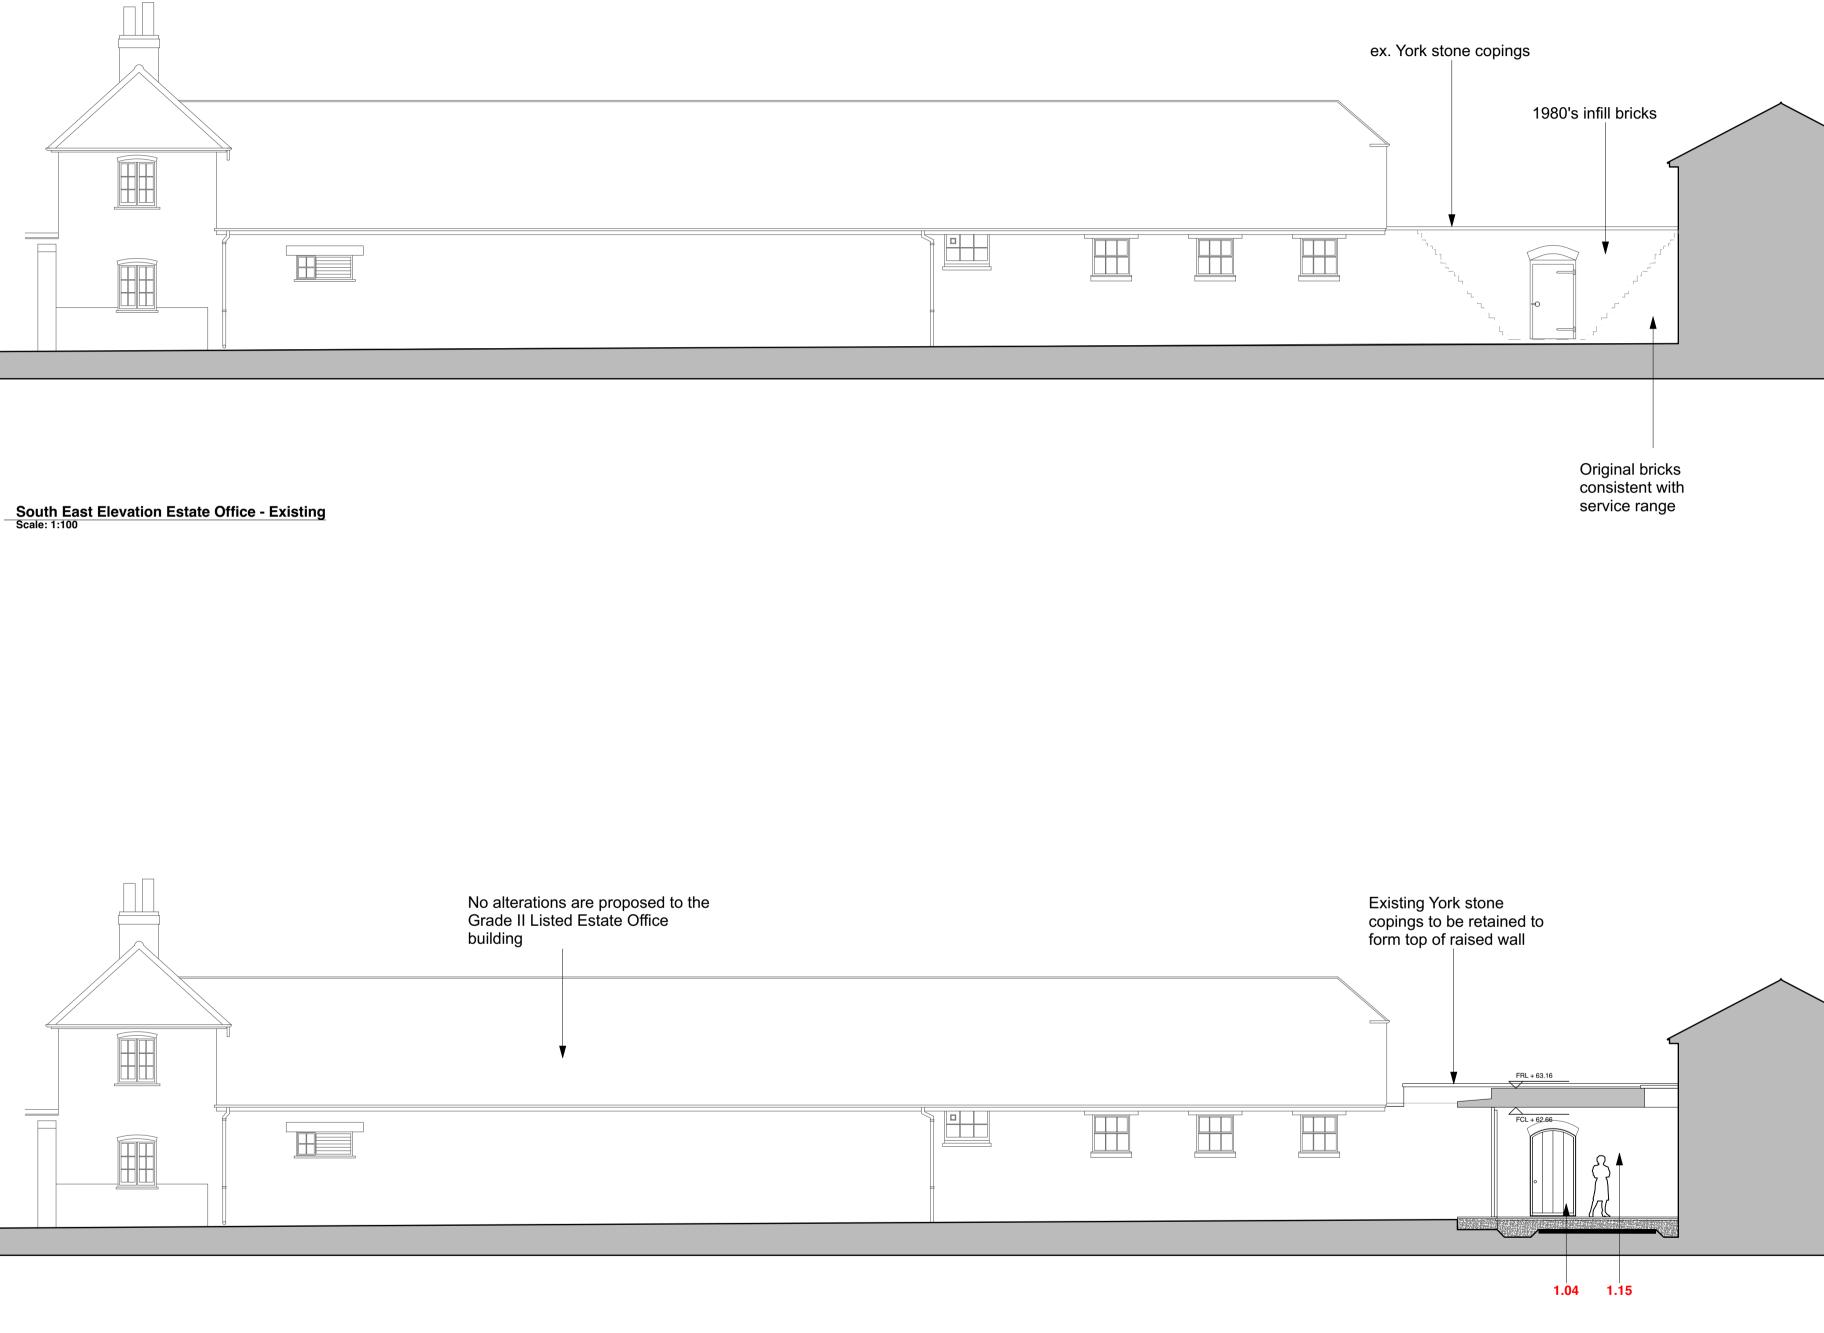

Notes:

1.04 Kitchen Garden Gate

To be replaced with natural Oak vertical panel door.

1.15 Garden Room Courtyard Wall

Height of existing wall to be raised to conceal the proposed extension. New vertical panelled solid oak door to replace existing door.

1980's infill bricks to be removed and replaced with reclaimed bricks to match the bricks and mortar of the service range.

|          | 1                                          | 4-15 Vernon Street, London, W14 0RJ<br>t 020 7183 5350<br>e studio@bwtlondon.com<br>w. www.bwtlondon.com |
|----------|--------------------------------------------|----------------------------------------------------------------------------------------------------------|
| PROJECT: | : WARRENS<br>BRAMSHAW, HAMPSHIRE. SO43 7JH |                                                                                                          |
| JOB:     | 0151                                       |                                                                                                          |
| TITLE:   | ESTATE OFFICE ELEVATION (SE)               |                                                                                                          |
| STATUS:  | PLANNING                                   |                                                                                                          |
| DATE:    | 17/12/21                                   | SCALE: 1:100 (A1)                                                                                        |
| DRAWN:   | KC                                         | INSPECTED: BC                                                                                            |
| REV:     | P1                                         | NUMBER: 0151-P-160-07                                                                                    |