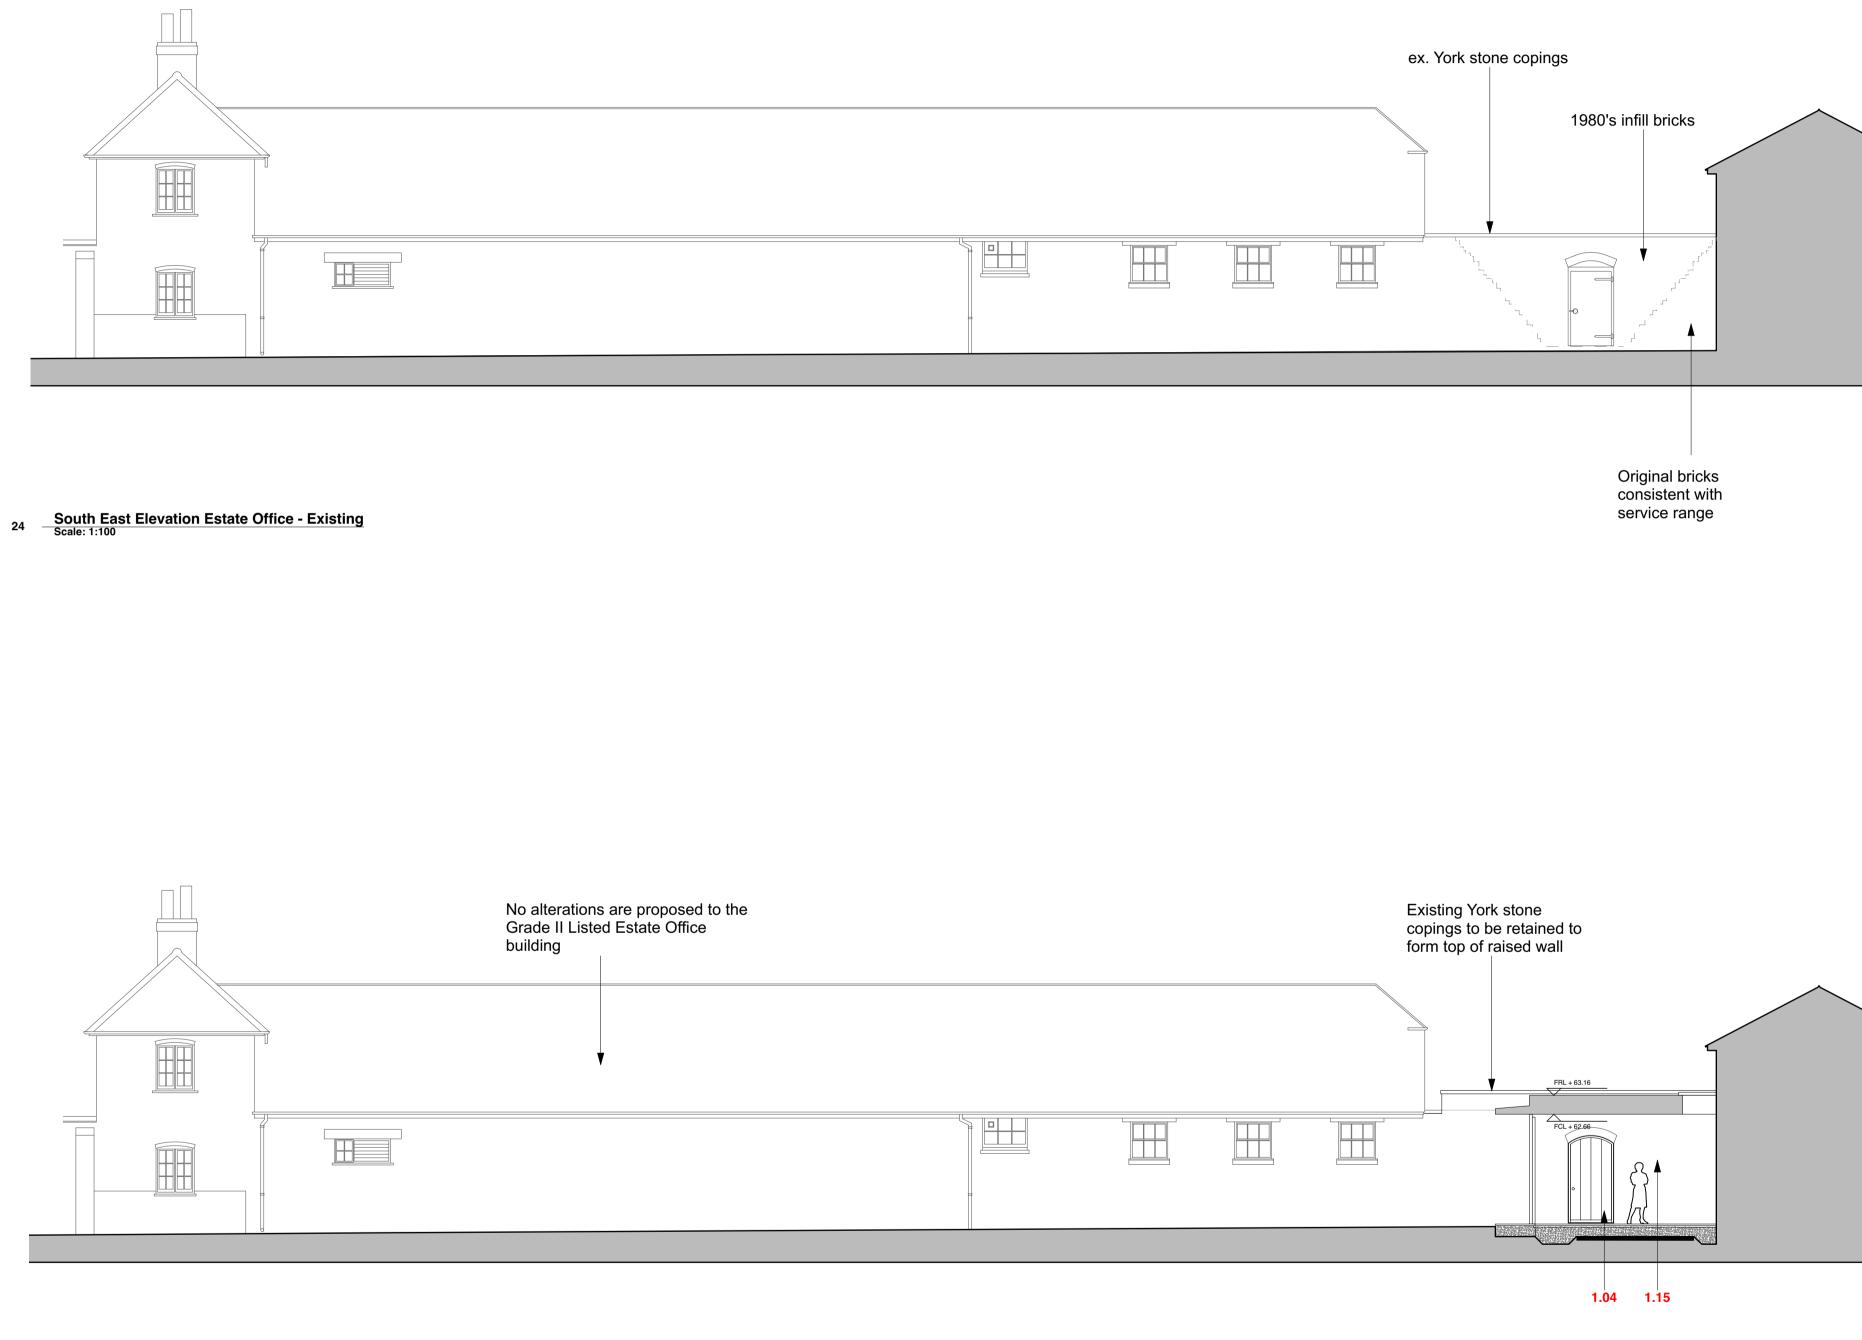

Notes:

1.04 Kitchen Garden Gate

To be replaced with natural Oak vertical panel door.

1.15 Garden Room Courtyard Wall

Height of existing wall to be raised to conceal the proposed extension. New vertical panelled solid oak door to replace existing door.

1980's infill bricks to be removed and replaced with reclaimed bricks to match the bricks and mortar of the service range.

|          | 1                                          | 4-15 Vernon Street, London, W14 0RJ<br>t 020 7183 5350<br>e studio@bwtlondon.com<br>w. www.bwtlondon.com |
|----------|--------------------------------------------|----------------------------------------------------------------------------------------------------------|
| PROJECT: | : WARRENS<br>BRAMSHAW, HAMPSHIRE. SO43 7JH |                                                                                                          |
| JOB:     | 0151                                       |                                                                                                          |
| TITLE:   | ESTATE OFFICE ELEVATION (SE)               |                                                                                                          |
| STATUS:  | PLANNING                                   |                                                                                                          |
| DATE:    | 17/12/21                                   | SCALE: 1:100 (A1)                                                                                        |
| DRAWN:   | KC                                         | INSPECTED: BC                                                                                            |
| REV:     | P1                                         | NUMBER: 0151-P-160-07                                                                                    |