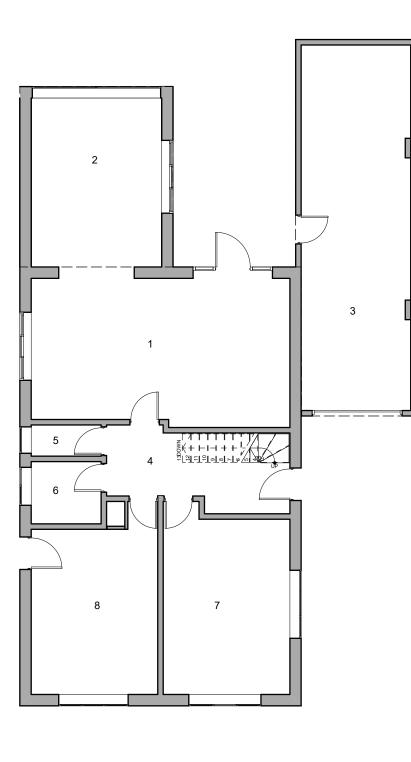

01 EXISTING GROUND FLOOR Scale 1:100

02 EXISTING FIRST FLOOR

03 EXISTING ROOF PLAN Scale 1:100

Boundary

6: Bathroom 7: Bedroom 8: Utility 9: Flat Roof Key: 1: Kitchen 2: Living 3: Garage 4: Hall 5: WC 10: Pitched Roof