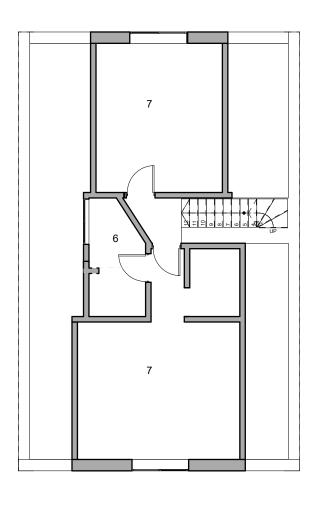

01 EXISTING GROUND FLOOR Scale 1:100

02 EXISTING FIRST FLOOR

03 EXISTING ROOF PLAN Scale 1:100

Boundary

6: Bathroom 7: Bedroom 8: Utility 9: Flat Roof Key: 1: Kitchen 2: Living 3: Garage 4: Hall 5: WC 10: Pitched Roof