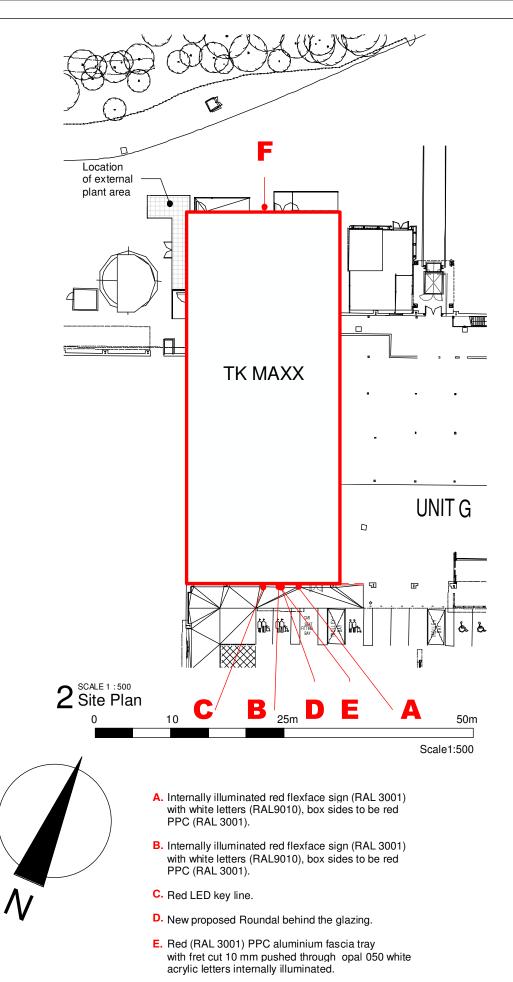

F. 1000x250mm PPC aluminium flat screen printed sign by GOODS IN doors.

This drawing to be read in conjunction with all relevant consultants, sub-contractors and specialists drawings.

All dimensions and levels are to be checked on site before any construction begins and any discrepancies are to be reported to the relevant Project Manager.