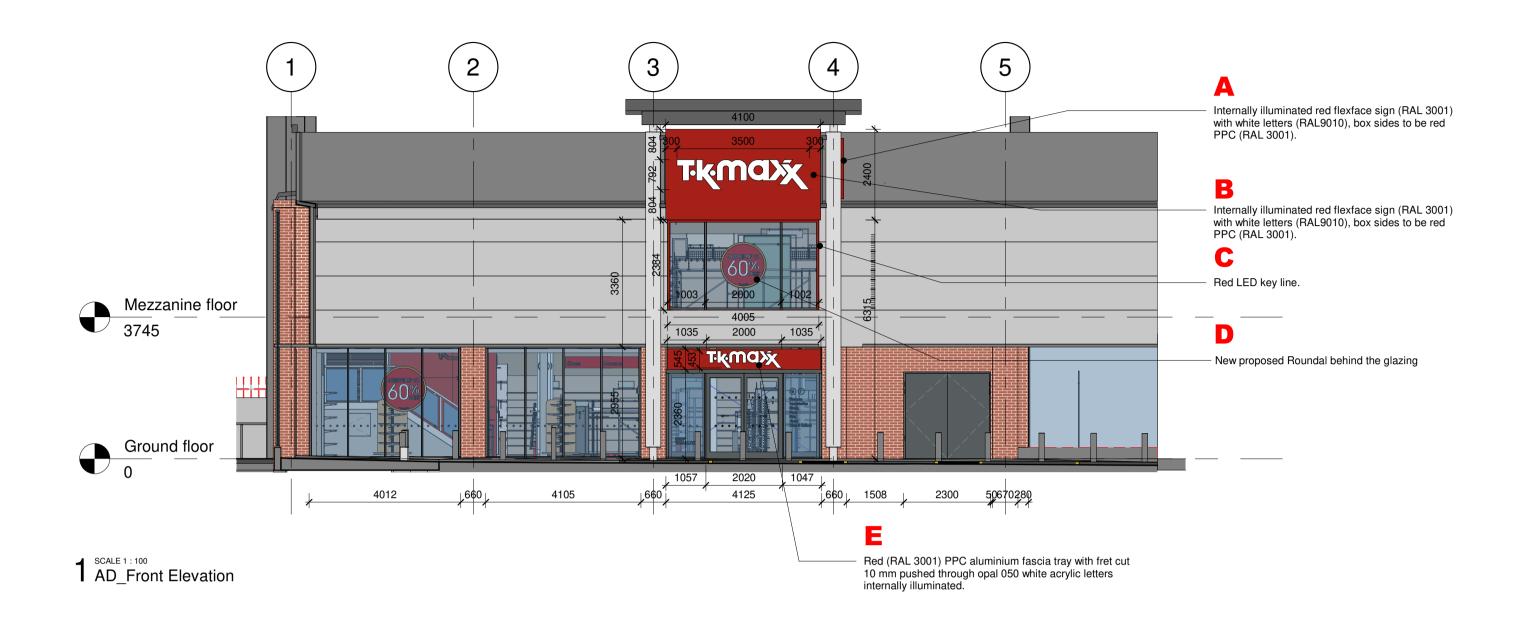

3 AD\_Side Elevation

2 AD\_Rear Elevation

4 AD\_Shopfront section

This drawing to be read in conjunction with all relevant consultants, sub-contractors and specialists drawings.

All dimensions and levels are to be checked on site before any construction begins and any discrepancies are to be reported to the relevant Project Manager.

External Elevations -**Adverts Planning** 

drawing number:
TKM\_BMB\_C50\_AD

project status: PLANNING

scale: 1:100 SEPTEMBER 2021