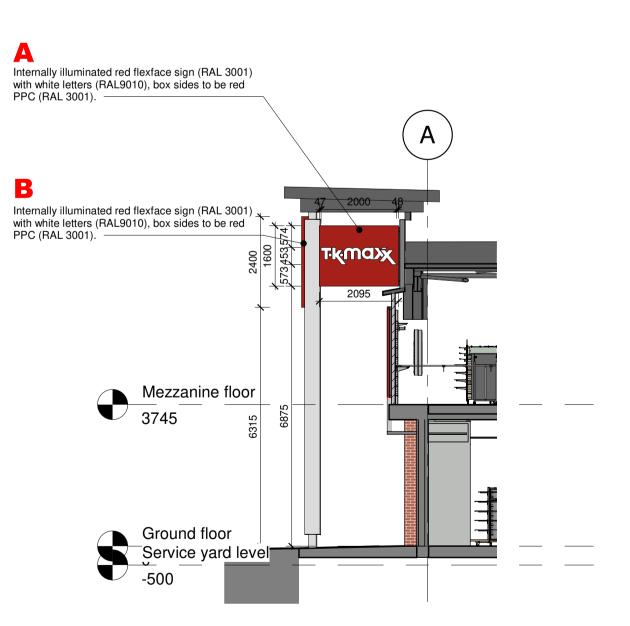

3 AD\_Side Elevation

2 AD\_Rear Elevation

4 AD\_Shopfront section

This drawing to be read in conjunction with all relevant consultants, sub-contractors and specialists drawings.

All dimensions and levels are to be checked on site before any construction begins and any discrepancies are to be reported to the relevant Project Manager.