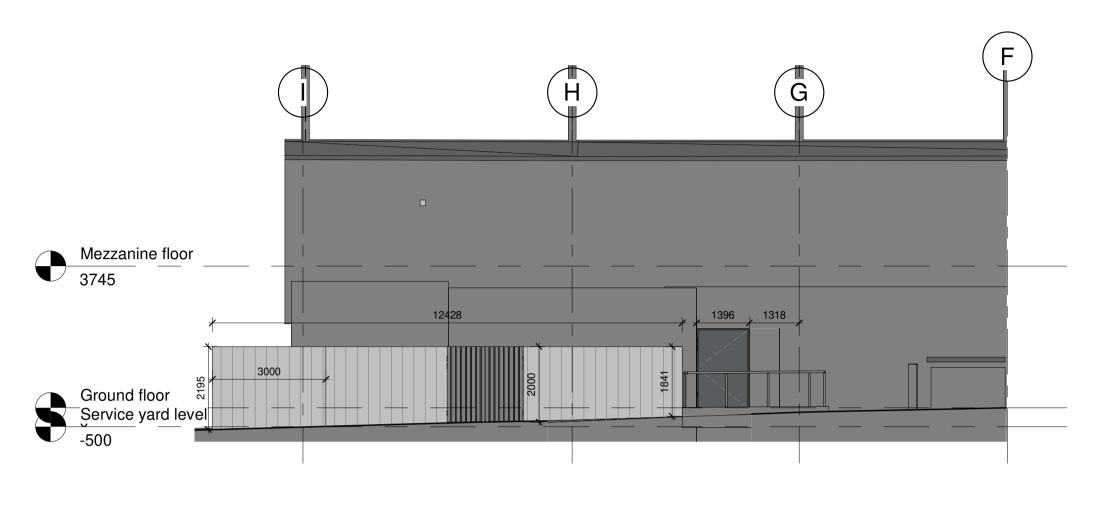

3 AD\_Side Elevation

2 AD\_Rear Elevation

4 AD\_Shopfront section

This drawing to be read in conjunction with all relevant consultants, sub-contractors and specialists drawings.

All dimensions and levels are to be checked on site before any construction begins and any discrepancies are to be reported to the relevant Project Manager.