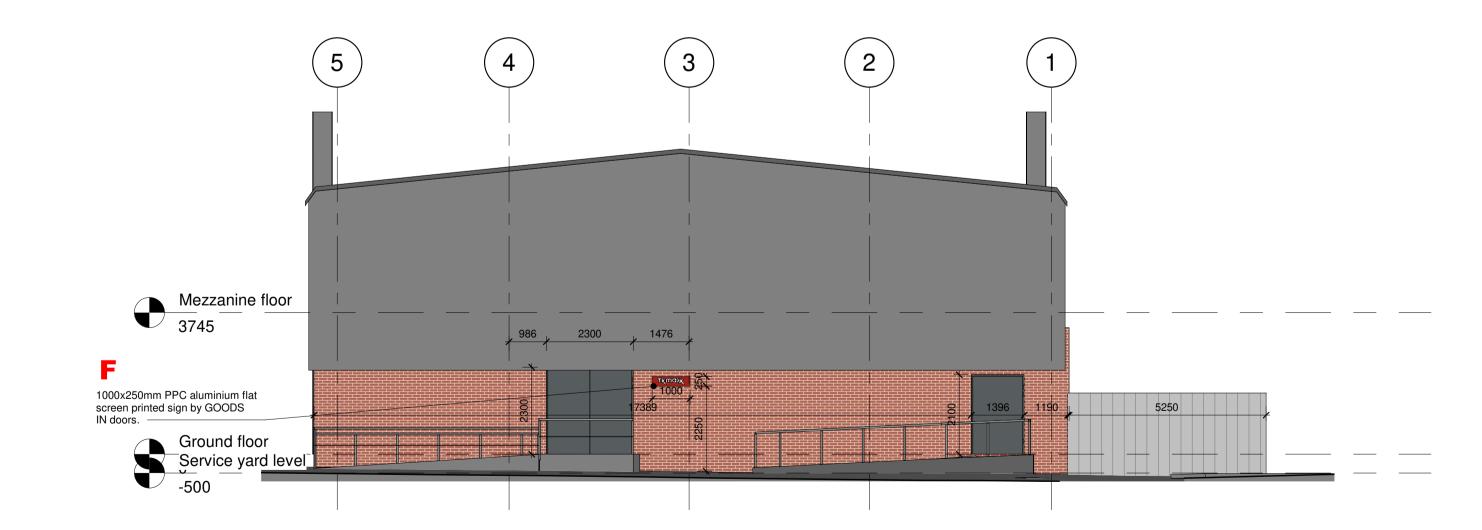

3 AD\_Side Elevation

2 AD\_Rear Elevation

4 AD\_Shopfront section

This drawing to be read in conjunction with all relevant consultants, sub-contractors and specialists drawings.

All dimensions and levels are to be checked on site before any construction begins and any discrepancies are to be reported to the relevant Project Manager.