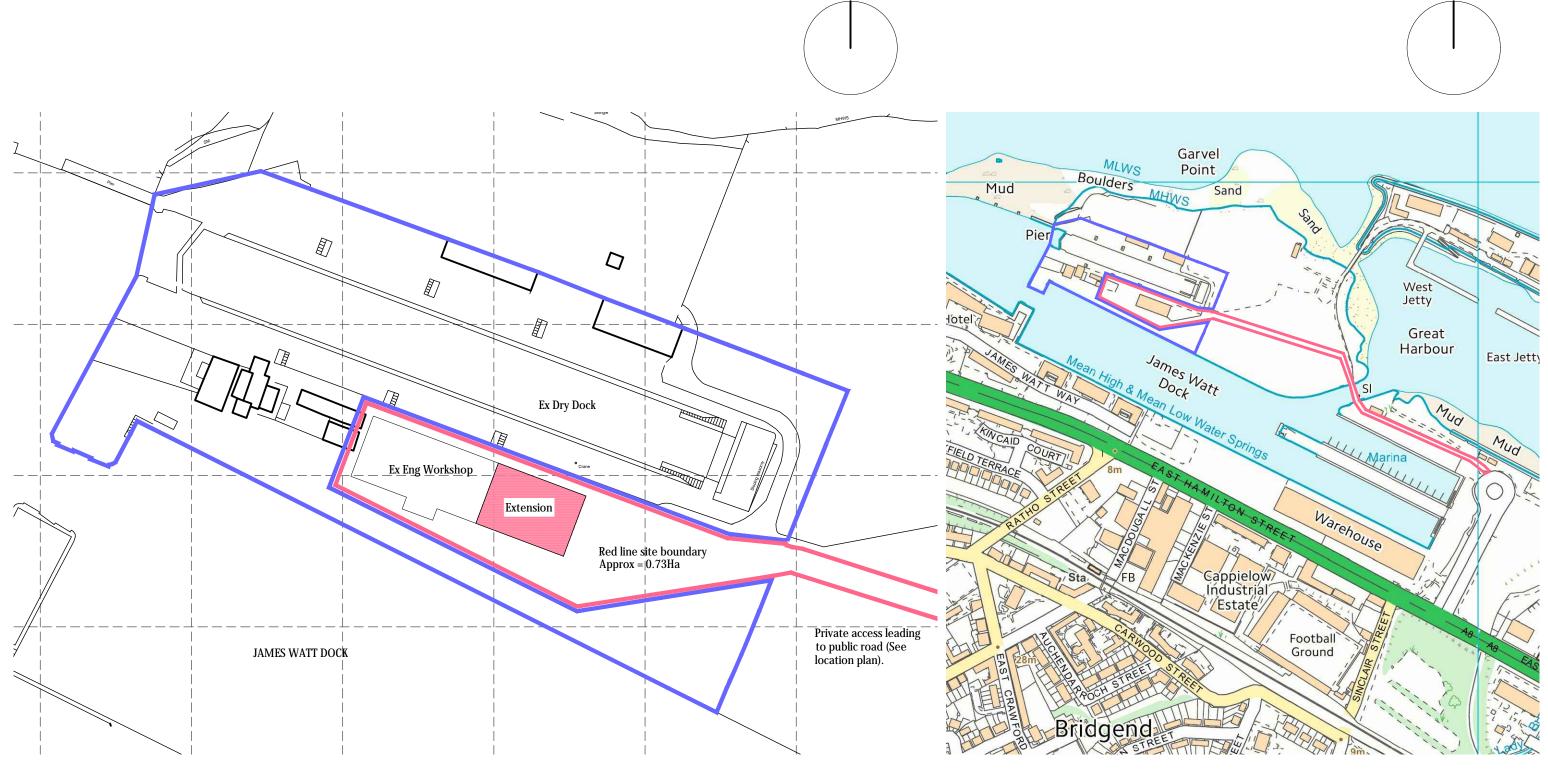

EXISTING OS SITE PLAN SCALE 1:1250

Ordnance Survey (c) Crown Copyright 2015. All rights reserved. Licence number 100022432

Site Area (red line) 0.73ha