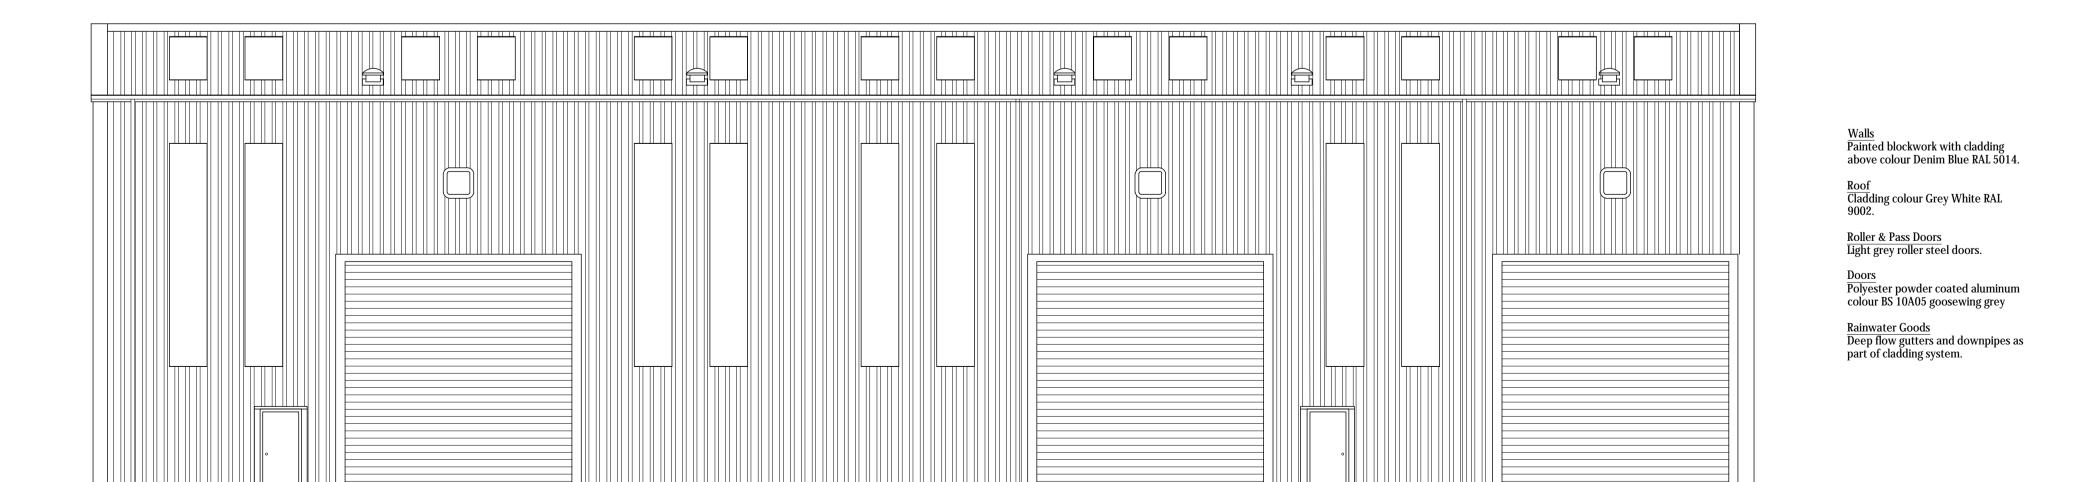

SOUTH ELEVATION SCALE 1:100

Walls
Painted blockwork with cladding above colour Denim Blue RAL 5014.

Roof
Cladding colour Grey White RAL 9002.

Roller & Pass Doors
Light grey roller steel doors.

Doors
Polyester powder coated aluminum colour BS 10A05 goosewing grey

Rainwater Goods
Deep flow gutters and downpipes as part of cladding system.

EAST ELEVATION
SCALE 1:100

WEST ELEVATION
SCALE 1:100

| rev               | date d                                                           | lescription    |          | by                | chkd by        |
|-------------------|------------------------------------------------------------------|----------------|----------|-------------------|----------------|
| Client:           | Dales Mar                                                        | ine Services L | td       |                   |                |
| Project:          | Extension to Engineering Building,<br>Garvel Dry Dock, Greenock. |                |          |                   |                |
| Drawing<br>Title: | EXISTING                                                         | ELEVATIONS     |          |                   |                |
| Stage:            | PLANNING                                                         | ,              |          | Date:             | DEC 2021       |
| Project No:       | 4830                                                             | Drawing N      | o: PL/05 | Revision<br>Size: | :<br><b>A1</b> |
|                   | 1:100                                                            | Drawn:         | jpr      | Checked           | 1.             |