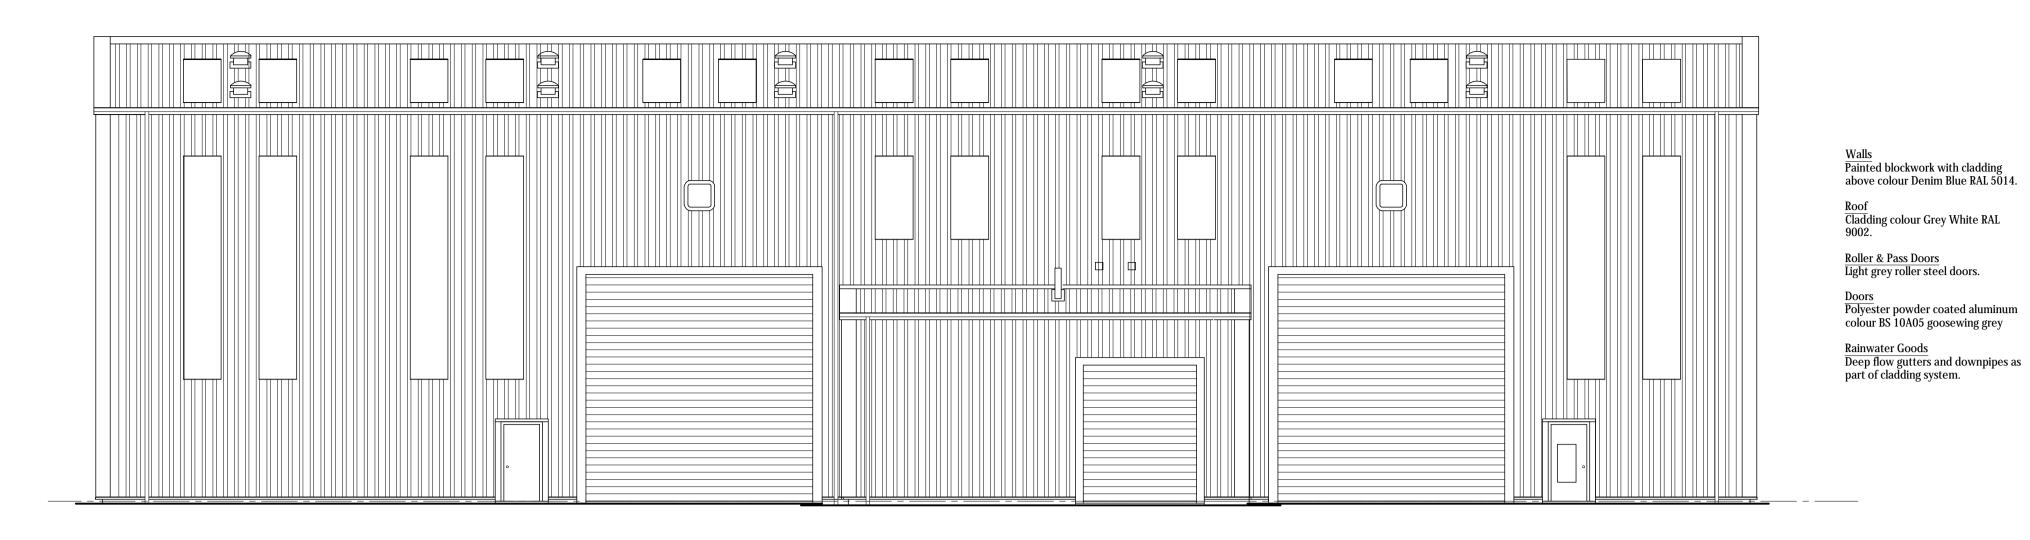

SOUTH ELEVATION SCALE 1:100

Walls
Painted blockwork with cladding above colour Denim Blue RAL 5014.

Roof
Cladding colour Grey White RAL 9002.

Roller & Pass Doors
Light grey roller steel doors.

Doors
Polyester powder coated aluminum colour BS 10A05 goosewing grey

Rainwater Goods
Deep flow gutters and downpipes as part of cladding system.

EAST ELEVATION
SCALE 1:100

WEST ELEVATION
SCALE 1:100

| rev               | date d                                                           | lescription    |          | by                | chkd by        |
|-------------------|------------------------------------------------------------------|----------------|----------|-------------------|----------------|
| Client:           | Dales Mar                                                        | ine Services L | td       |                   |                |
| Project:          | Extension to Engineering Building,<br>Garvel Dry Dock, Greenock. |                |          |                   |                |
| Drawing<br>Title: | EXISTING                                                         | ELEVATIONS     |          |                   |                |
| Stage:            | PLANNING                                                         | ,              |          | Date:             | DEC 2021       |
| Project No:       | 4830                                                             | Drawing N      | o: PL/05 | Revision<br>Size: | :<br><b>A1</b> |
|                   | 1:100                                                            | Drawn:         | jpr      | Checked           | 1.             |