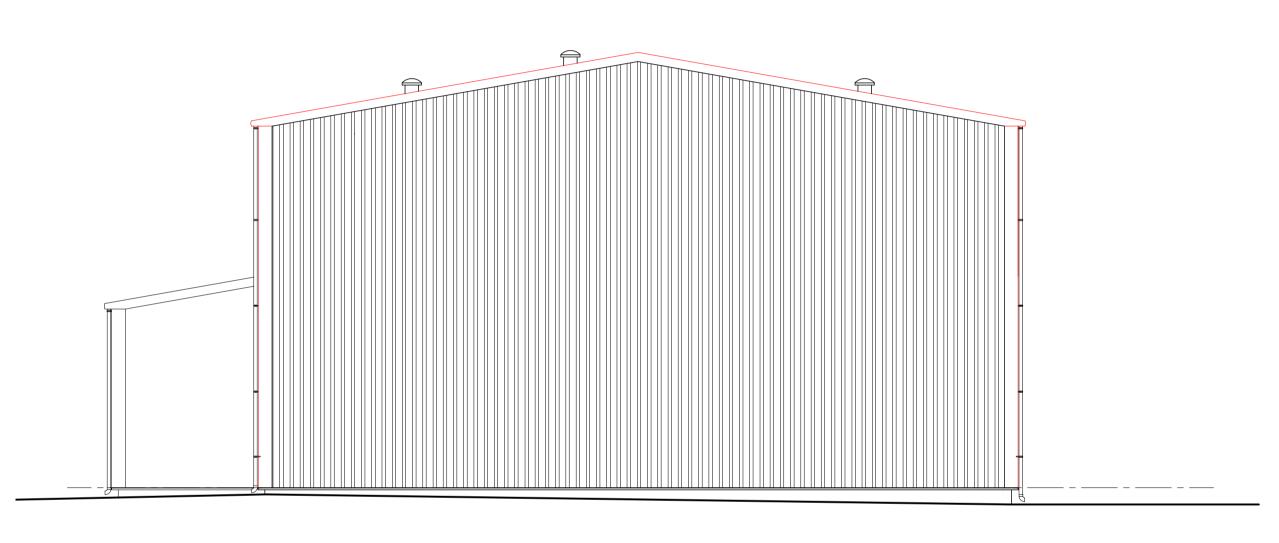

Rainwater Goods
Deep flow gutters and downpipes as part of cladding system.

EAST ELEVATION
SCALE 1:100

WEST ELEVATION
SCALE 1:100

| rev               | date d                                                           | lescription    |          | by                | chkd by        |
|-------------------|------------------------------------------------------------------|----------------|----------|-------------------|----------------|
| Client:           | Dales Mar                                                        | ine Services L | td       |                   |                |
| Project:          | Extension to Engineering Building,<br>Garvel Dry Dock, Greenock. |                |          |                   |                |
| Drawing<br>Title: | EXISTING                                                         | ELEVATIONS     |          |                   |                |
| Stage:            | PLANNING                                                         | ,              |          | Date:             | DEC 2021       |
| Project No:       | 4830                                                             | Drawing N      | o: PL/05 | Revision<br>Size: | :<br><b>A1</b> |
|                   | 1:100                                                            | Drawn:         | jpr      | Checked           | 1.             |