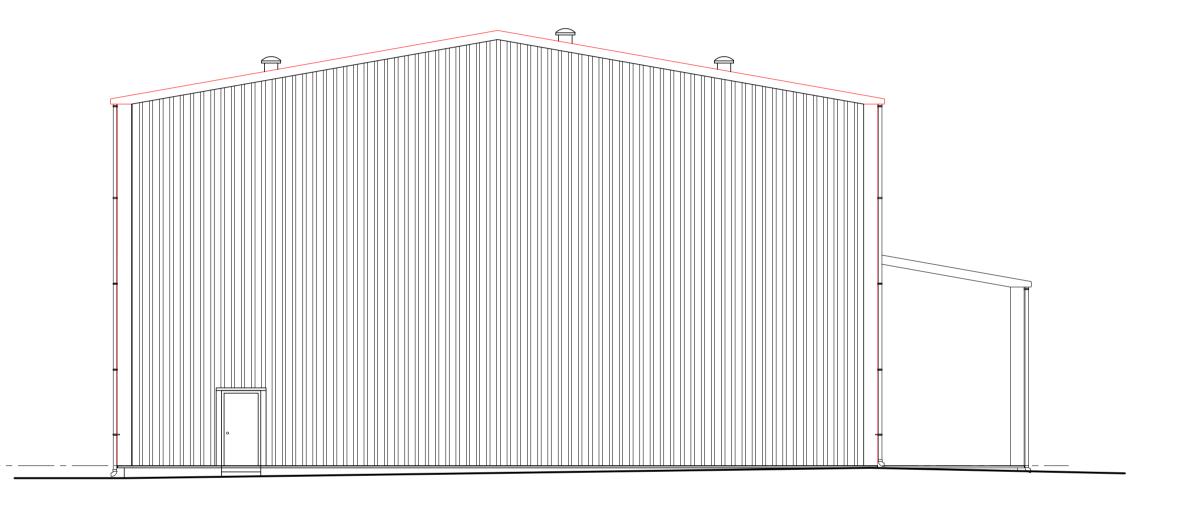

Rainwater Goods
Deep flow gutters and downpipes as part of cladding system.

EAST ELEVATION
SCALE 1:100

WEST ELEVATION
SCALE 1:100

| rev               | date d                                                           | lescription    |          | by                | chkd by        |
|-------------------|------------------------------------------------------------------|----------------|----------|-------------------|----------------|
| Client:           | Dales Mar                                                        | ine Services L | td       |                   |                |
| Project:          | Extension to Engineering Building,<br>Garvel Dry Dock, Greenock. |                |          |                   |                |
| Drawing<br>Title: | EXISTING                                                         | ELEVATIONS     |          |                   |                |
| Stage:            | PLANNING                                                         | ,              |          | Date:             | DEC 2021       |
| Project No:       | 4830                                                             | Drawing N      | o: PL/05 | Revision<br>Size: | :<br><b>A1</b> |
|                   | 1:100                                                            | Drawn:         | jpr      | Checked           | 1.             |