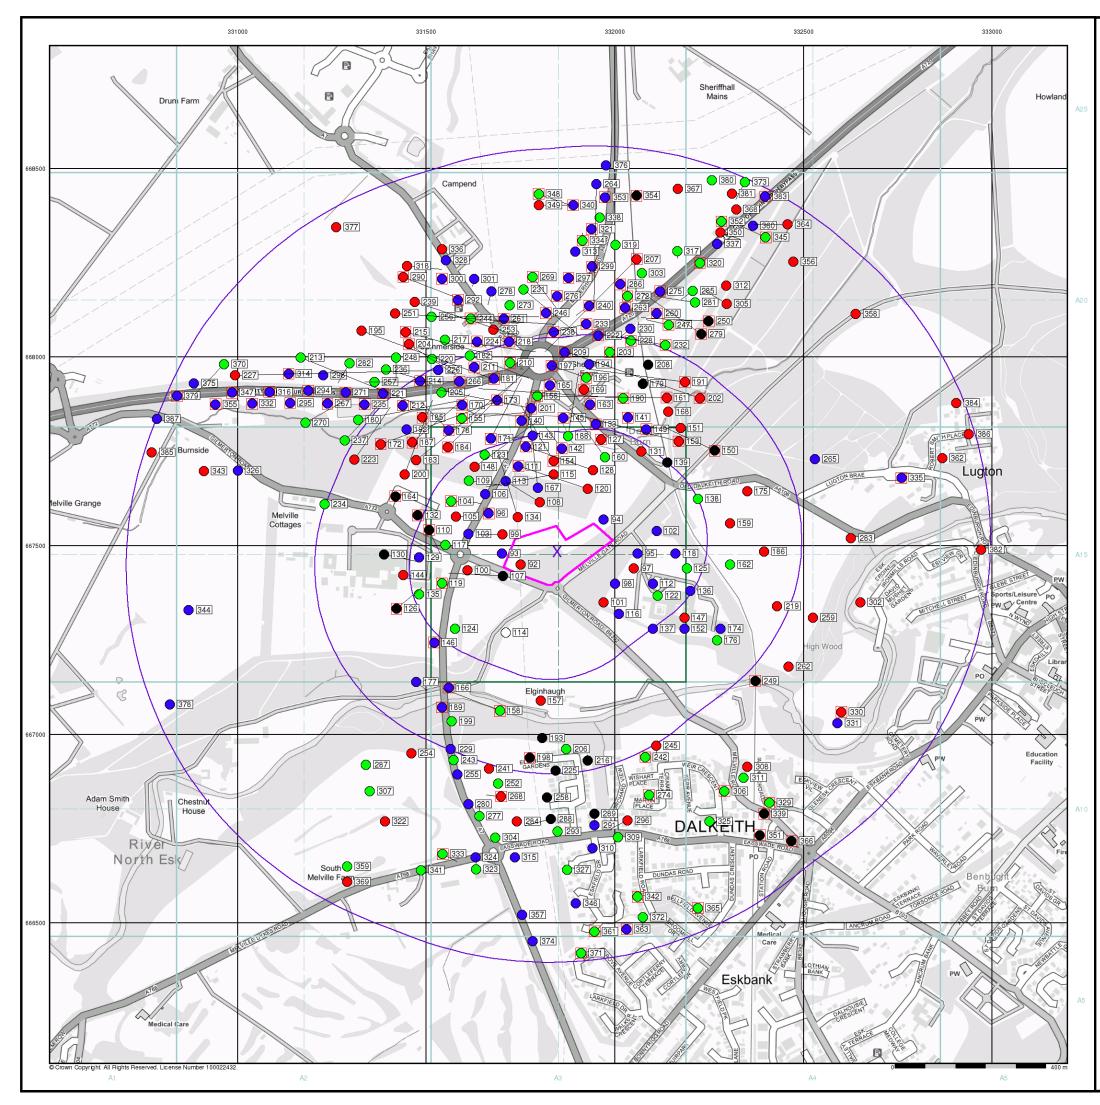

# **Borehole Map - Slice A**

### Agency and Hydrological (Boreholes)

- 😑 BGS Borehole Depth 0 10m
- 🔵 BGS Borehole Depth 10 30m
- 🔴 BGS Borehole Depth 30m +
- Confidential

🔿 Other

For Borehole information please refer to the Borehole .csv file which accompanied this slice.

A copy of the BGS Borehole Ordering Form is available to download from the Support section of www.envirocheck.co.uk.