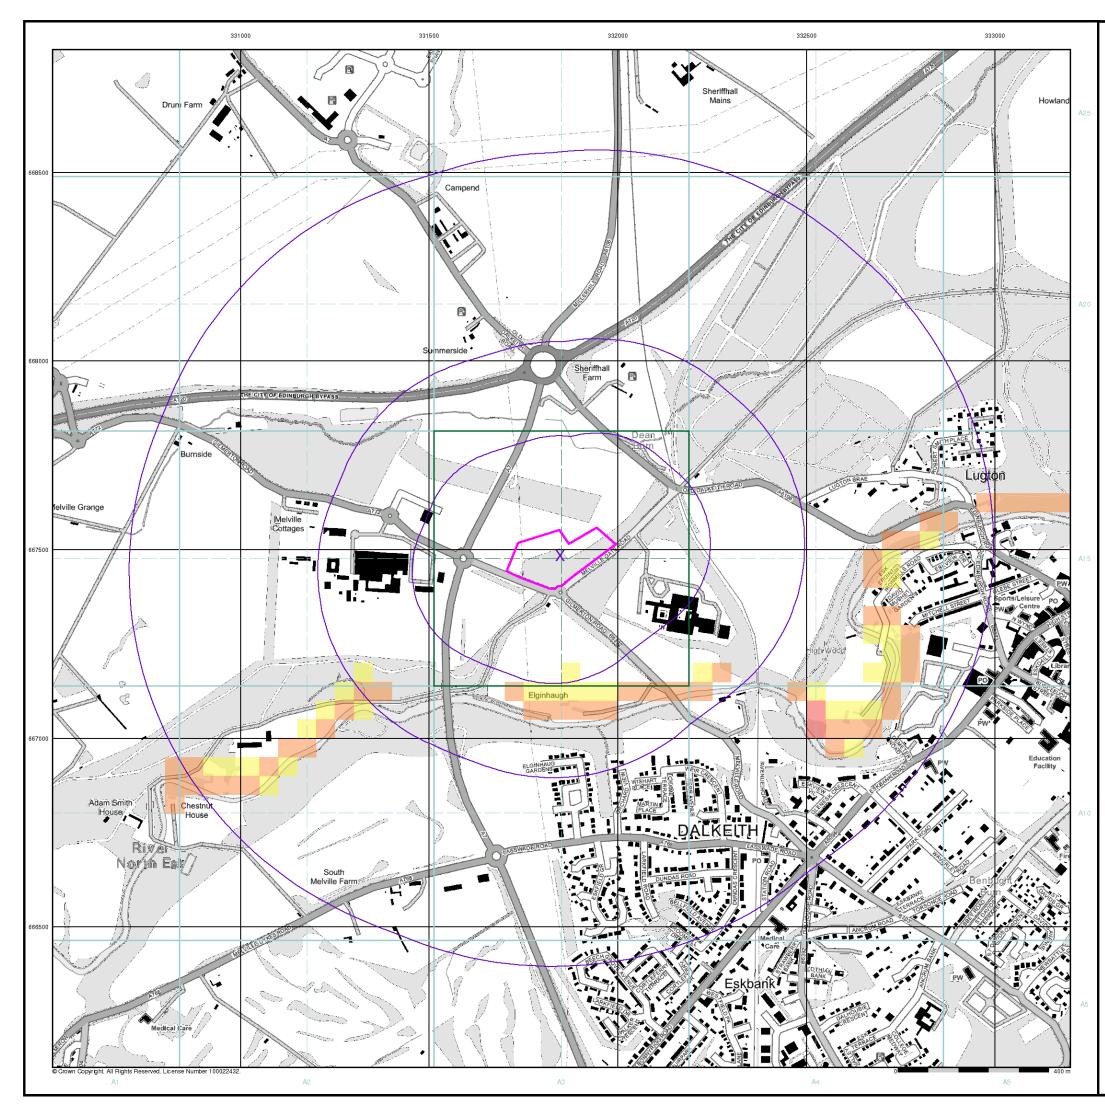

# Industrial Land Use Map

### Industrial Land Use

- ★ Contemporary Trade Directory Entry
- 🛧 Fuel Station Entry
- 📉 Gas Pipeline
- 📉 Underground Electrical Cables