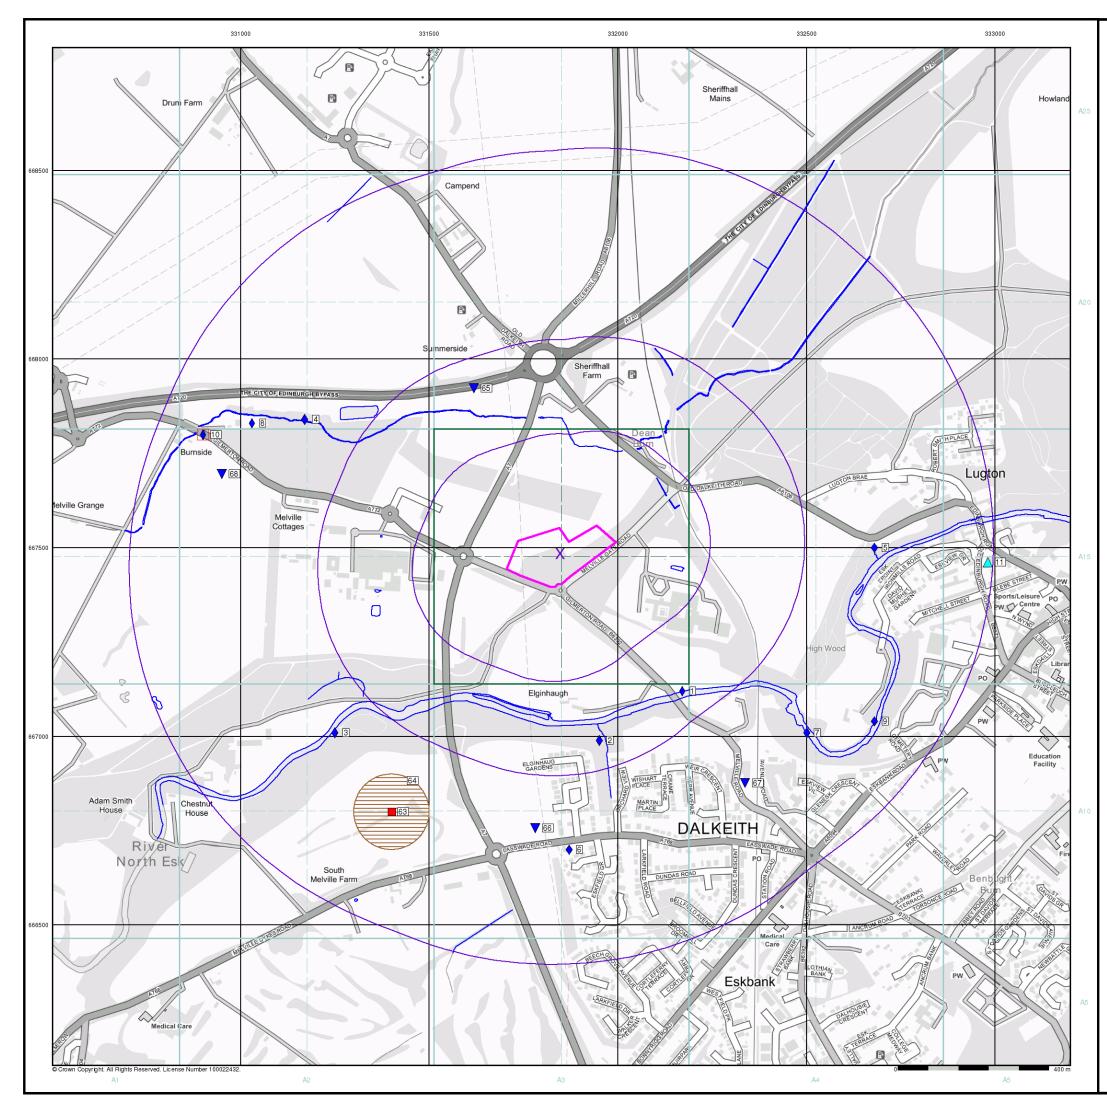

# Industrial Land Use Map

### Industrial Land Use

- ★ Contemporary Trade Directory Entry
- 🛧 Fuel Station Entry
- 📉 Gas Pipeline
- 📉 Underground Electrical Cables