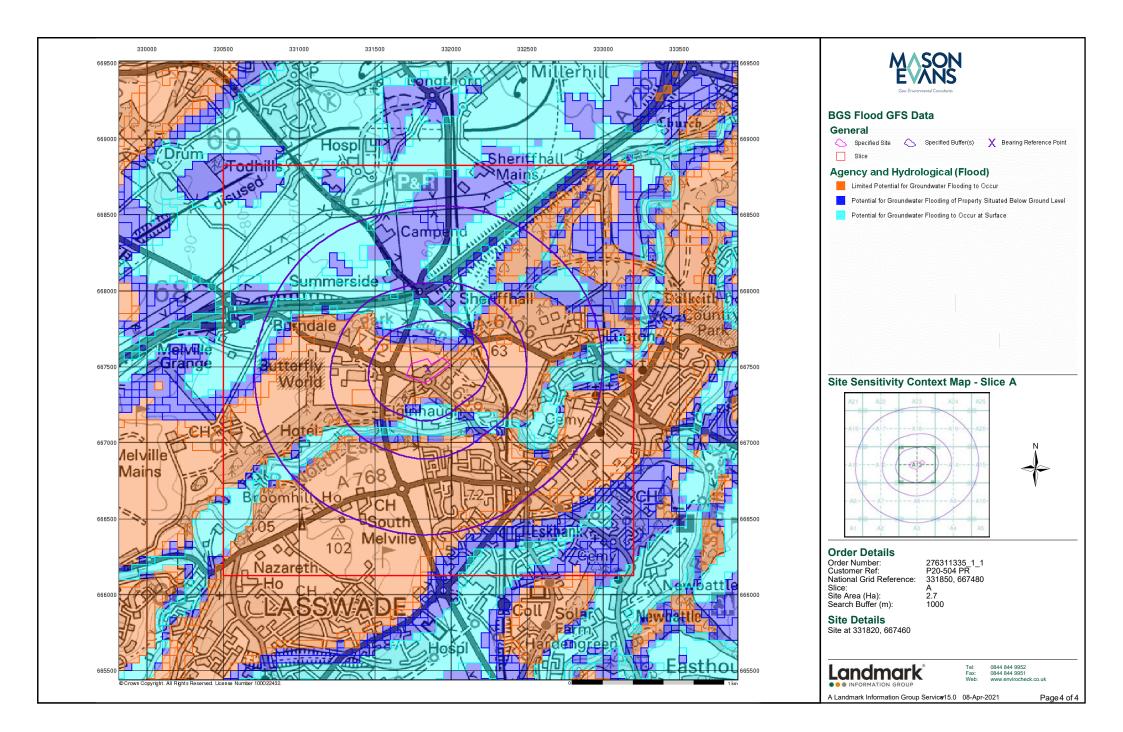

#### Agency and Hydrological (Flood)

0 - 1m estimated 100yr flood depth

1 - 2m estimated 100yr flood depth

Over 2m estimated 100yr flood depth

The flooded areas have been generated using a generalised technique and should not, by themselves, be used to infer that specific areas are or are not at risk of inundation. Flood risk at any specific location may be influenced by local factors - not least flood defence - that have not been taken into account.

## Flood Map - Slice A