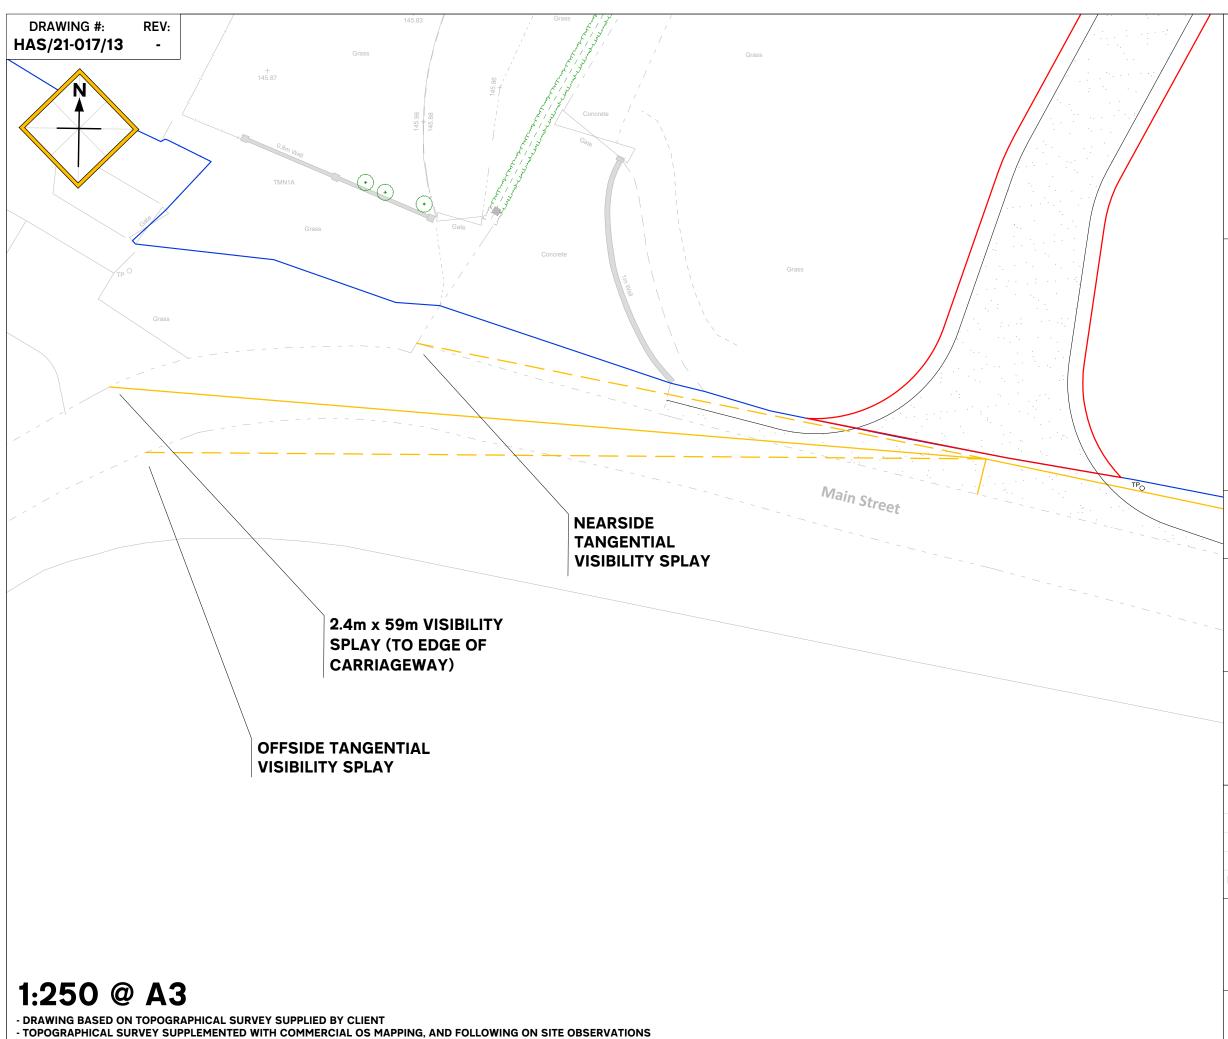

## Solutions™

Pavilion House, 14-16 Bridgford Road West Bridgford, Nottingham NG2 6AB

Telephone: 01159 560008 Email: office@highwayaccess.co.uk

**CLIENT:** 

Mr. T. Joule

**DRAWING TITLE:** 

NEW FARM ACCESS (WESTERN VISIBILITY SPLAYS)

PROJECT TITLE:

REPLACEMENT ACCESS, MANOR FARM, MAIN STREET, STOKE DRY

REV. DATE ALTERATION(S) MADE

REV:

DATE: 15/12/2021

DRAWING #:

HAS/21-017/13

PREPARED BY: