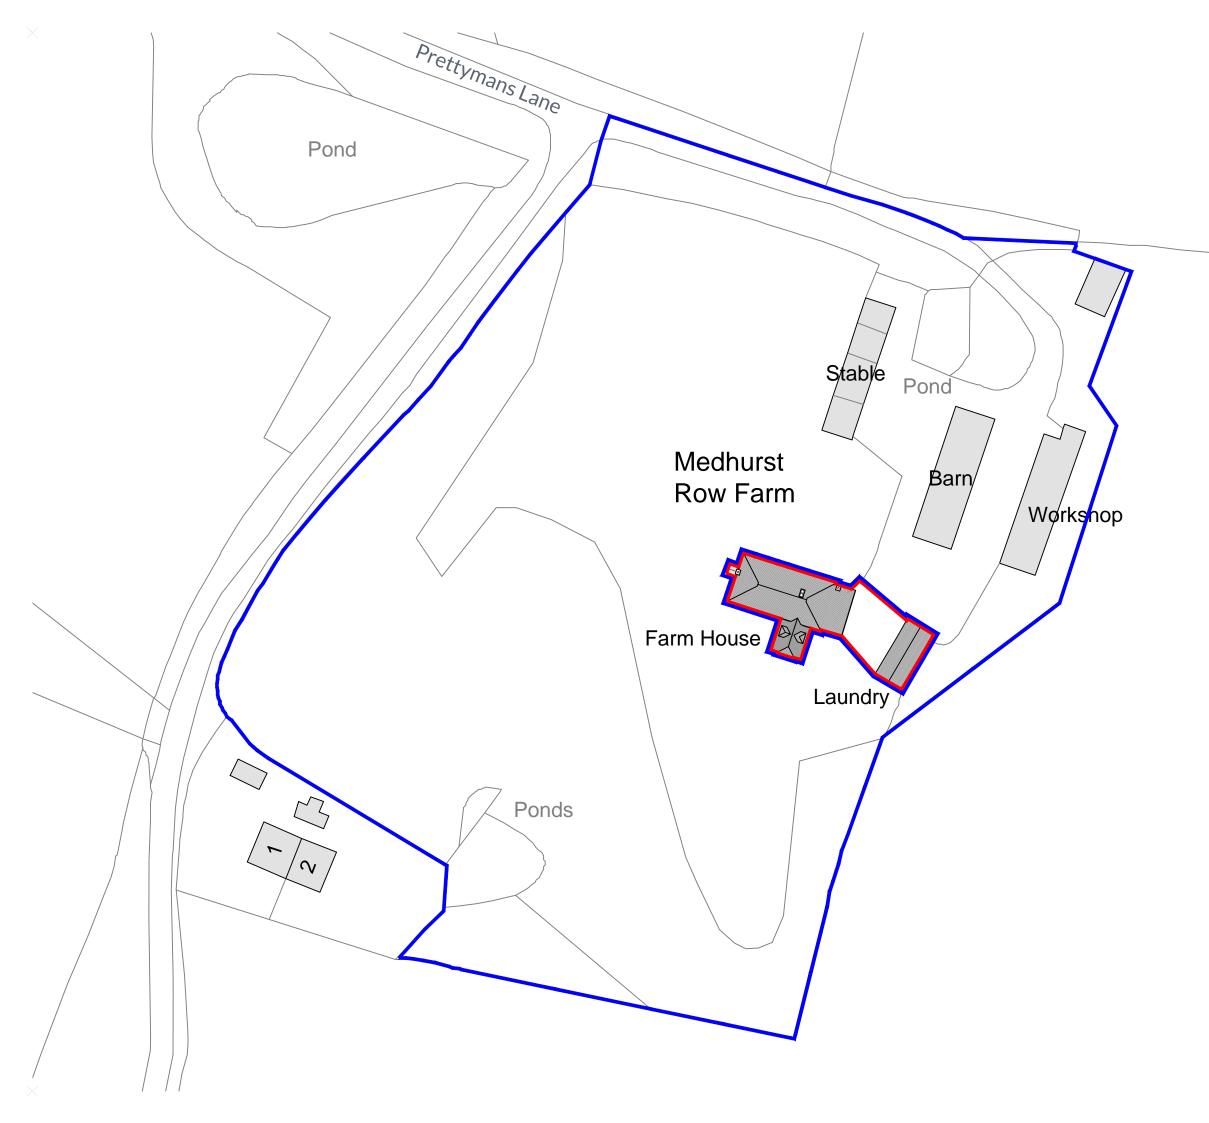

## Address.

Medhurst Row Farm, Prettymans Lane Four Elms, Edenbridge Kent, TN8 6LX

Project. Medhurst Row Farm

## Title. Site Block Plan House and Laundry Room