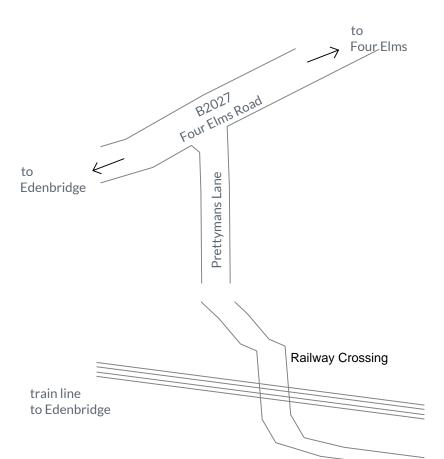

79 High Street Tunbridge Wells TN1 1XZ 01892 534455 dmp@dmp-llp.co.uk www.dmp-llp.co.uk

Sarah Boomaars

Medhurst Row Farm, Prettymans Lane Four Elms, Edenbridge Kent, TN8 6LX

Project.

Medhurst Row Farm

Title.