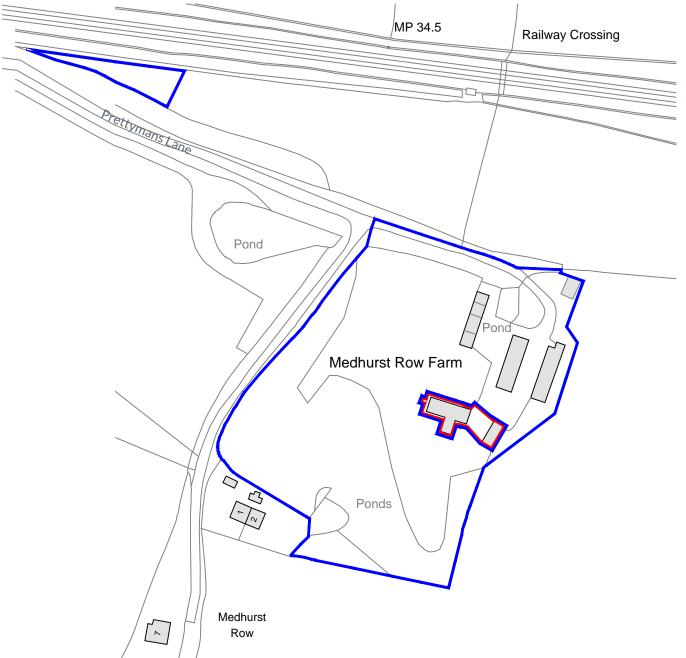

79 High Street Tunbridge Wells TN1 1XZ 01892 534455 dmp@dmp-llp.co.uk www.dmp-llp.co.uk

Sarah Boomaars

Medhurst Row Farm, Prettymans Lane Four Elms, Edenbridge Kent, TN8 6LX

Project.

Medhurst Row Farm

Title.

**Location Plan** 

| Purpose of Issue. PLANNING | G           |     |           |
|----------------------------|-------------|-----|-----------|
| Scale.                     | D           | С   | Date.     |
| 1:1250 @ A3                | CAH         | JRW | 25.10.2   |
| Job No.                    | Drawing No. |     | Revision. |
| 57246                      | LP          | 01  | Α         |