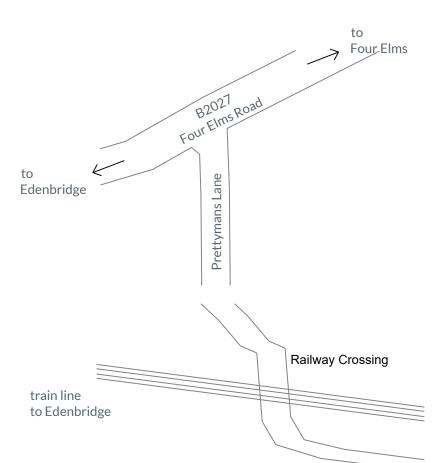

to tonbridge

79 High Street Tunbridge Wells TN1 1XZ 01892 534455 dmp@dmp-llp.co.uk www.dmp-llp.co.uk

Sarah Boomaars

Medhurst Row Farm, Prettymans Lane Four Elms, Edenbridge Kent, TN8 6LX

Project.

Medhurst Row Farm