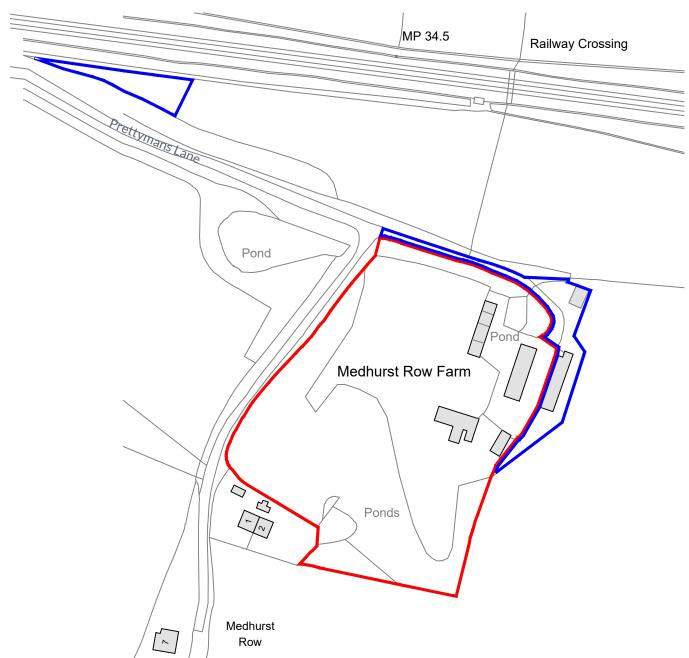

to tonbridge

79 High Street Tunbridge Wells TN1 1XZ 01892 534455 dmp@dmp-llp.co.uk www.dmp-llp.co.uk

Sarah Boomaars

Medhurst Row Farm, Prettymans Lane Four Elms, Edenbridge Kent, TN8 6LX

Project.

Medhurst Row Farm

Title.

**Location Plan** 

| Purpose of Issue. PLANNING | G           |     |           |
|----------------------------|-------------|-----|-----------|
| Scale.                     | D           | С   | Date.     |
| 1:1250 @ A3                | CAH         | JRW | 25.10.2   |
| Job No.                    | Drawing No. |     | Revision. |
| 57246                      | IP 01       |     |           |