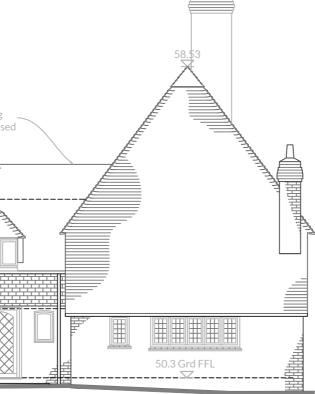

North East (Front) Elevation

\_existing roof raised \_vertical clay tiles to match existing 1st FFL 50.58 Gro FFL 50.3 Grd FFL 



South West (Rear) Elevation

This drawing and the copyrights and patents therein are the property of DMP LLP and may not be used or reproduced without consent.

This drawing is to be read in conjunction with all relevant consultants and/or specialist's drawings/documents and any discrepancies or variations are to be notified to DMP LLP before the affected work commences.





South East Elevation

# North West Elevation

(Metres) @ 1:100 Scale Revision



79 High Street Tunbridge Wells Kent TN1 1XZ 01892 534455 dmp@dmp-llp.co.uk www.dmp-llp.co.uk

Sarah Boomaars

#### Address.

Client.

Medhurst Row Farm, Prettymans Lane Four Elms, Edenbridge Kent, TN8 6LX

#### Project.

Medhurst Row Farm

## Title.

House **Elevations as Proposed** Purpose of Issue.

### PLANNING

| Scale.   | D           | С   | Date.     |
|----------|-------------|-----|-----------|
| 1:100@A2 | CAH         | JRW | 25.10.21  |
| Job No.  | Drawing No. |     | Revision. |
| 57246    | PL          | 02  |           |