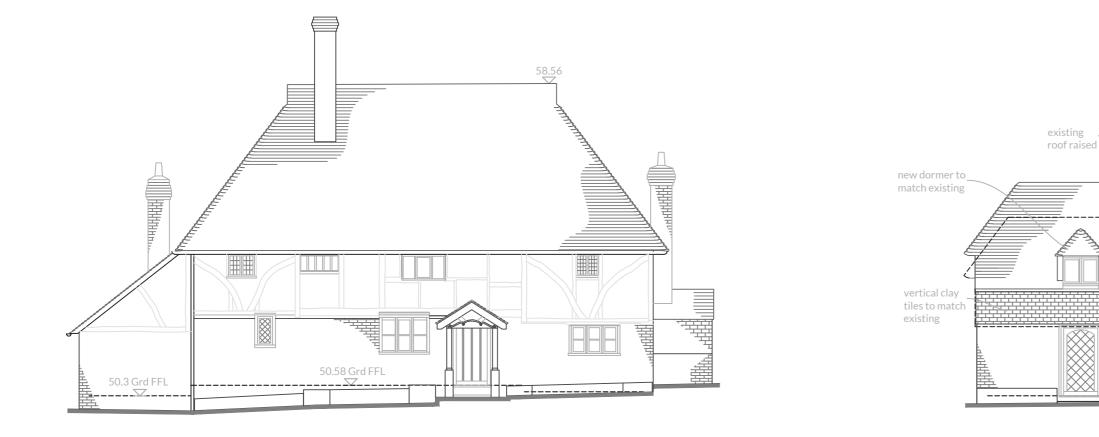

North East (Front) Elevation

\_existing roof raised \_vertical clay tiles to match existing 1st FFL 50.58 Gro FFL 50.3 Grd FFL 

South West (Rear) Elevation

This drawing and the copyrights and patents therein are the property of DMP LLP and may not be used or reproduced without consent.