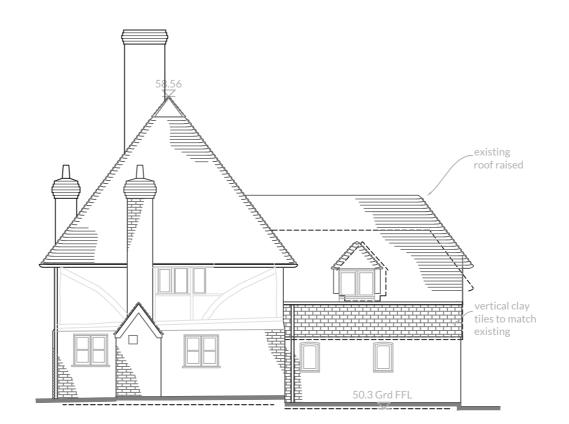

North East (Front) Elevation

\_existing roof raised \_vertical clay tiles to match existing 1st FFL 50.58 Gro FFL 50.3 Grd FFL 



South West (Rear) Elevation

This drawing and the copyrights and patents therein are the property of DMP LLP and may not be used or reproduced without consent.

This drawing is to be read in conjunction with all relevant consultants and/or specialist's drawings/documents and any discrepancies or variations are to be notified to DMP LLP before the affected work commences.





South East Elevation

# North West Elevation

(Metres) @ 1:100 Scale Revision



79 High Street Tunbridge Wells Kent TN1 1XZ 01892 534455 dmp@dmp-llp.co.uk www.dmp-llp.co.uk

Sarah Boomaars

#### Address.

Client.

Medhurst Row Farm, Prettymans Lane Four Elms, Edenbridge Kent, TN8 6LX

#### Project.

Medhurst Row Farm

## Title.

House **Elevations as Proposed** Purpose of Issue.

### PLANNING

| Scale.   | D