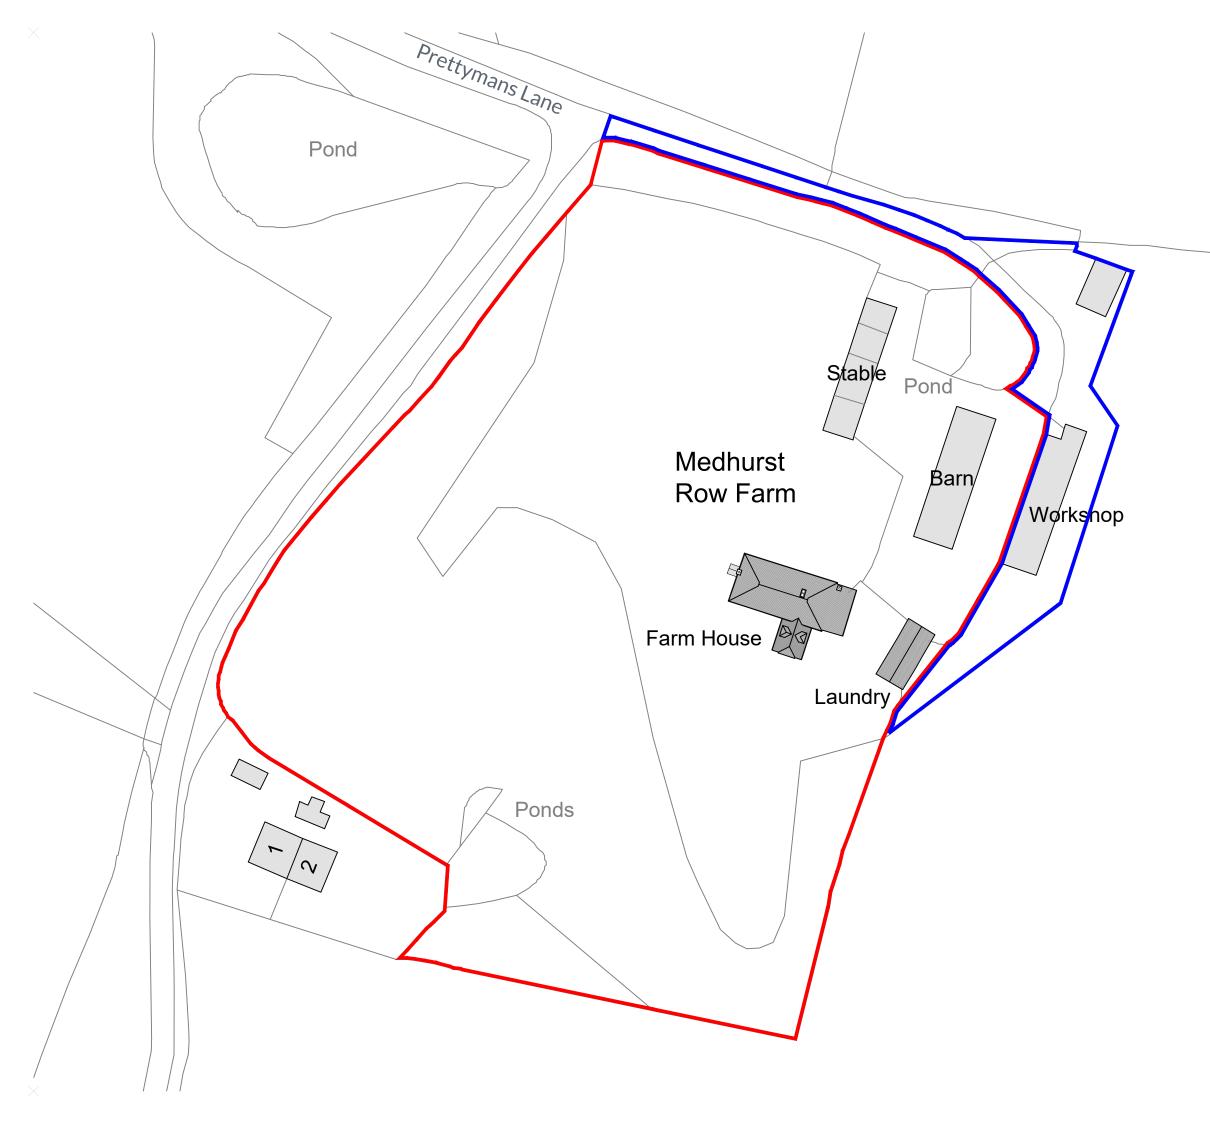

## Address.

Medhurst Row Farm, Prettymans Lane Four Elms, Edenbridge Kent, TN8 6LX

Project. Medhurst Row Farm

## Title. Site Block Plan House and Laundry Room

## Purpose of Issue.

| Scale.   | D           | С   | Date.     |
|----------|-------------|-----|-----------|
| 1:500@A3 | CAH         | JRW | 25.10.21  |
| Job No.  | Drawing No. |     | Revision. |
| 57246    | BP 01       |     |           |