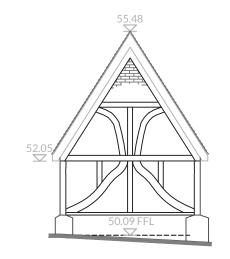

## **Roof Plan**



**Ground Floor Plan** 







North East Elevation

## South West Elevation



South East Elevation

This drawing and the copyrights and patents therein are the property of DMP LLP and may not be used or reproduced without consent.

This drawing is to be read in conjunction with all relevant consultants and/or specialist's drawings/documents and any discrepancies or variations are to be notified to DMP LLP before the affected work commences.







Sarah Boomaars

Address. Medhurst Row Farm, Prettymans Lane Four Elms, Edenbridge Kent, TN8 6LX

Project. Medhurst Row Farm

## Title. Laundry

Plans and Elevations as Proposed

## Purpose of Issue. PLANNING

| Scale.   | D           | С   | Date.     |
|----------|-------------|-----|-----------|
| 1:100@A3 | CAH         | JRW | 25.10.21  |
| Job No.  | Drawing No. |