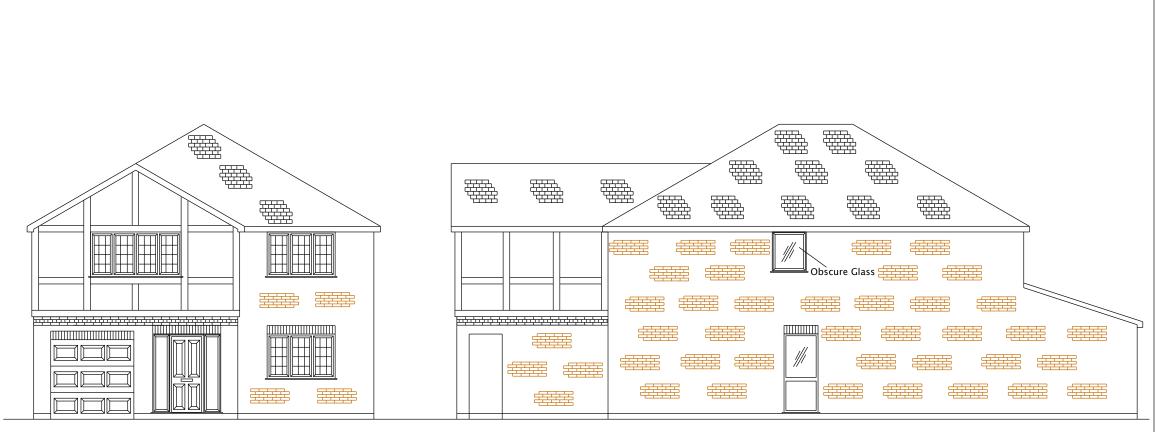

Proposed East Elevation

Proposed North Eleation

**Proposed West Elevation** 

Proposed South Elevation

Materials-

White uPVC Windows & Doors

White plastic Sofit & Facia

Black plastic Rainwater Guttering & Downpipes

External Finish -

Brickwork – Wienerberger Hathaway Brindled

Main Roof - Marley Duo Modern

Lower Roof – Marley Modern Interlocking Concrete Roof Tile

All Tiles to be Old English Dark Red Colour

Mock Tudor Beams to be sand blasted and stained slate grey

Render between beams to be Polar White K-Rend

- New Builds
- Extensions
- Groundworks

07532 303307 calvin@ct-building.co.uk www.ct-building.co.uk

Reputation Built On Quality
Site

Briars Cottage
Gorsewood Road
Hartley
Kent
DA3 7DF