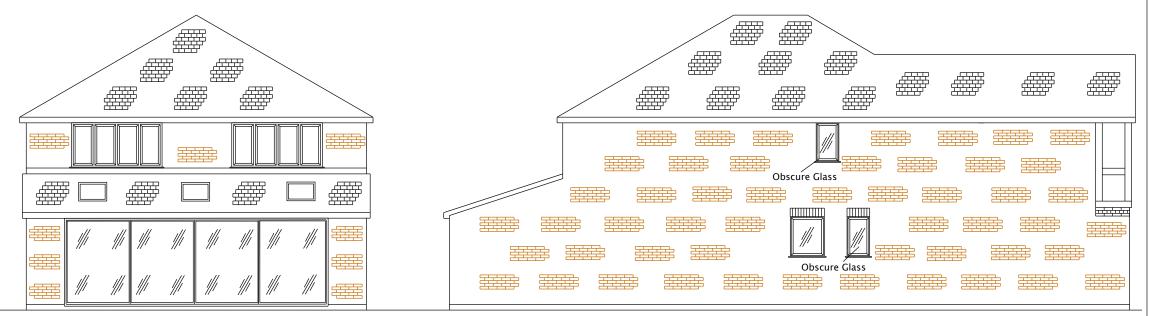

Proposed East Elevation

Proposed North Eleation

**Proposed West Elevation** 

Proposed South Elevation

Materials-

White uPVC Windows & Doors

White plastic Sofit & Facia

Black plastic Rainwater Guttering & Downpipes

External Finish -

Brickwork – Wienerberger Hathaway Brindled

Main Roof - Marley Duo Modern

Lower Roof – Marley Modern Interlocking Concrete Roof Tile

All Tiles to be Old English Dark Red Colour

Mock Tudor Beams to be sand blasted and stained slate grey

Render between beams to be Polar White K-Rend

- New Builds
- Extensions
- Groundworks

07532 303307 calvin@ct-building.co.uk www.ct-building.co.uk

Reputation Built On Quality
Site

Briars Cottage
Gorsewood Road
Hartley
Kent
DA3 7DF