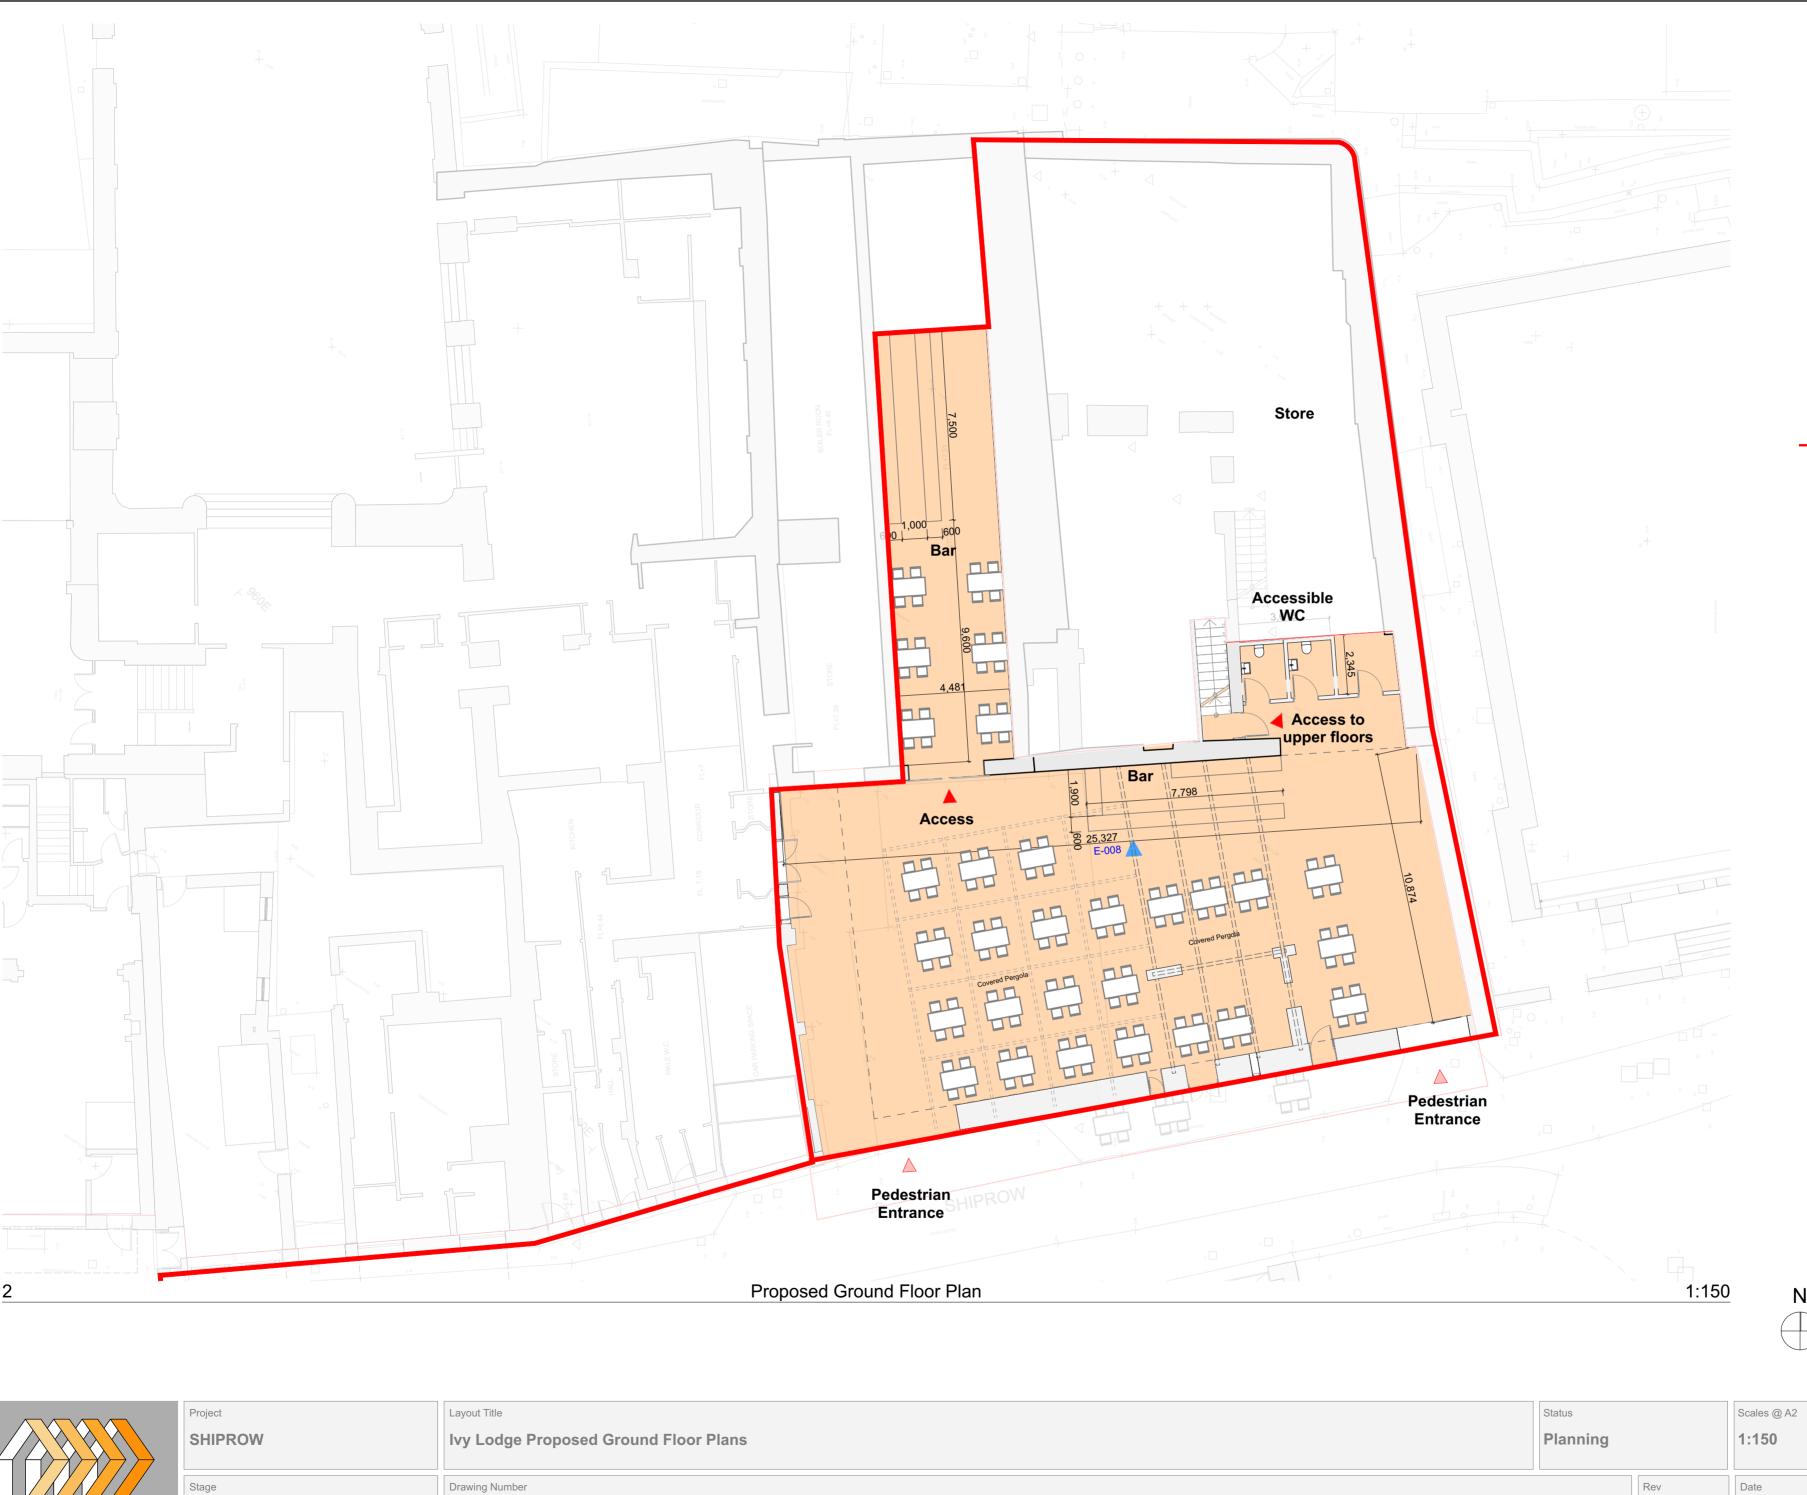

## Proposed change of use to licenced bar

Planning Application Boundary 1,308sqm

|                                                 | Project               | Layout Title St                       | Status   |     | Scales @ A2 |                  |                      |        |            |
|-------------------------------------------------|-----------------------|---------------------------------------|----------|-----|-------------|------------------|----------------------|--------|------------|
|                                                 | SHIPROW               | Ivy Lodge Proposed Ground Floor Plans | Planning |     | 1:150       |                  |                      |        |            |
|                                                 | 4                     |                                       |          |     |             |                  |                      |        |            |
|                                                 | Stage                 | Drawing Number                        |          | Pov | Data        |                  |                      |        |            |
|                                                 | Stage                 | Drawing Number                        | ,        | Kev | Date        | 4                |                      | +      |            |
|                                                 | 04- Technical Design  | 18001 - 01. IL 10                     |          | 01  | 23/12/2021  | 4                |                      |        |            |
|                                                 | 04- reclinical besign |                                       |          | . [ | , J         | 01 Initial Issue | 23/12/2021           |        | ,          |
| Architecture, Masterplanning, Urbanism & Design | A L                   |                                       | , ,      | J.  | , [         | RevID Issue Name | Rev Date Modified by | Status | Checked by |