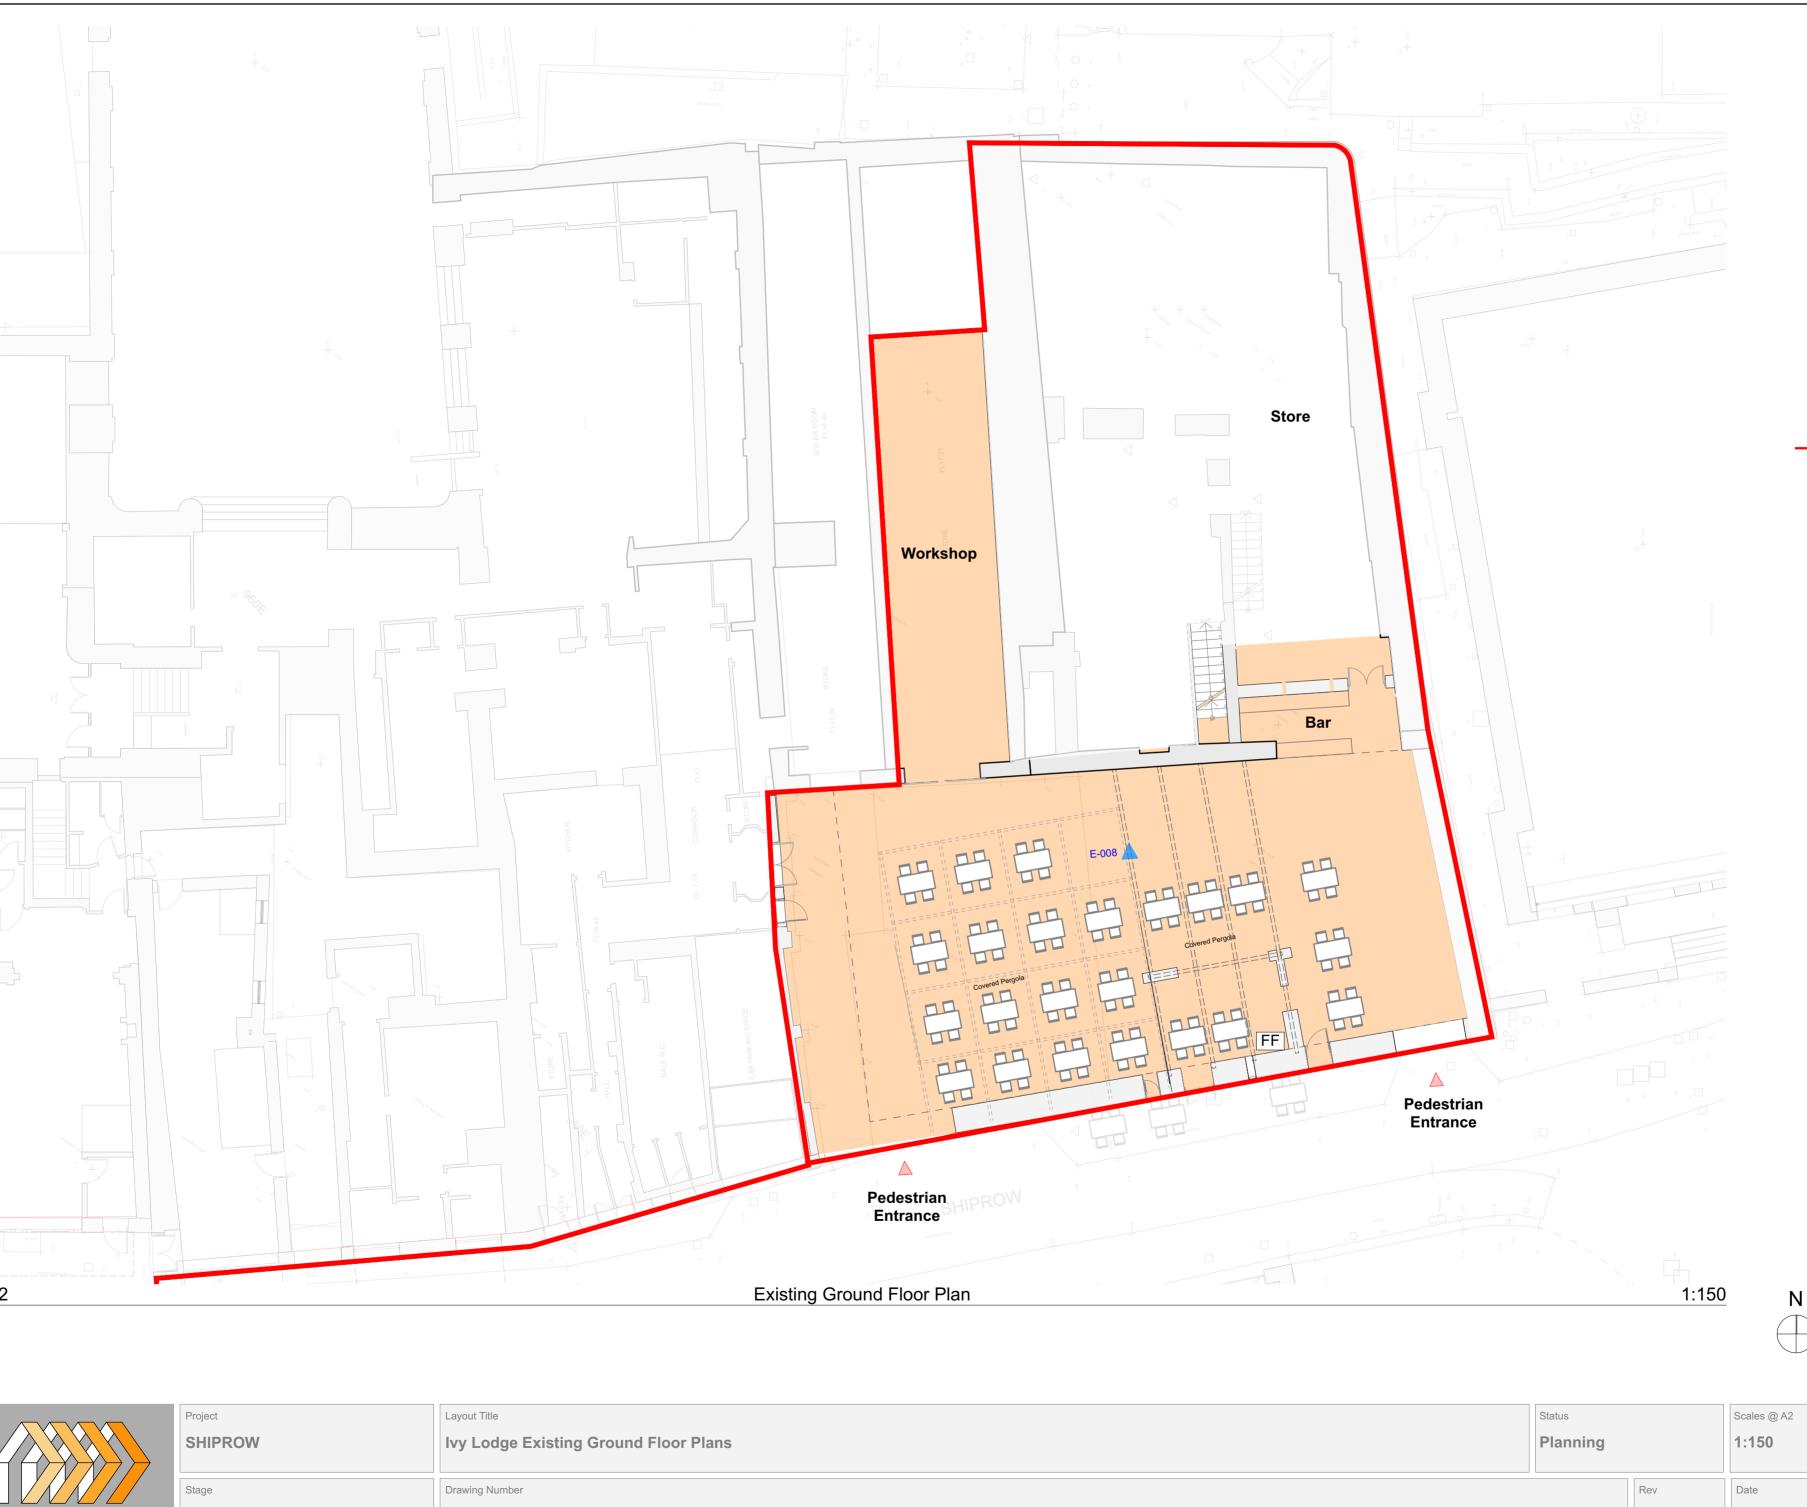

## Proposed change of use to licenced bar

Planning Application Boundary 1,308sqm

|                   | Project                | Layout Title                          | tatus    |     | Scales @ A2 |       |               |            |               |                       |
|-------------------|------------------------|---------------------------------------|----------|-----|-------------|-------|---------------|------------|---------------|-----------------------|
|                   |                        | Ivy Lodge Existing Ground Floor Plans |          |     | 1:150       |       |               |            |               |                       |
|                   | SHIPROW                |                                       | Planning |     |             |       |               |            |               |                       |
| $\longrightarrow$ |                        |                                       |          |     |             |       |               |            |               |                       |
|                   |                        |                                       |          |     |             |       |               |            |               |                       |
|                   | Stage                  | Drawing Number                        |          | Rev | Date        |       |               |            |               |                       |
|                   |                        |                                       |          |     |             |       |               |            |               |                       |
|                   | 04- Technical Design   | 18001 - 01. IL 09                     |          | 01  | 23/12/2021  |       |               |            |               |                       |
| \RD               | 04- Teeliilleal Design |                                       |          |     |             | 01    | Initial Issue | 23/12/2021 |               |                       |
| nish: & Design    |                        |                                       |          |     |             | David | Leave Manage  | D D t      | 4 110 11 01 1 | Observation of the co |