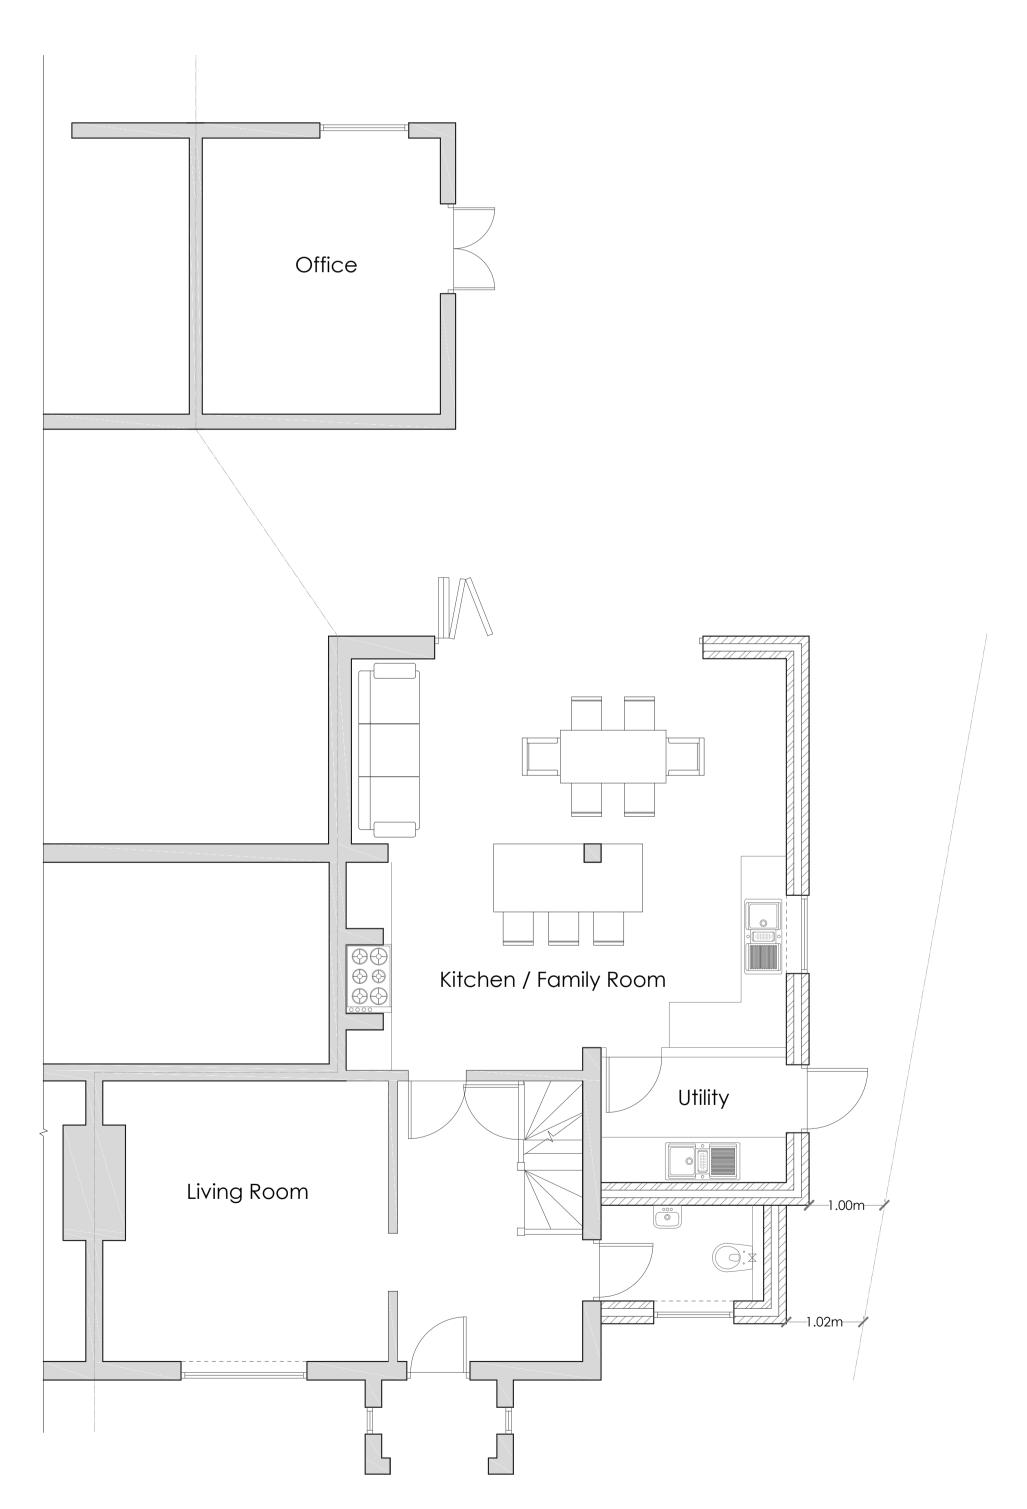

Proposed North West Elevation
Scale 1:100

Proposed North East Elevation
Scale 1:100

Proposed South West Elevation
Scale 1:100

Proposed South East Elevation
Scale 1:100

Proposed Ground Floor Plan Scale 1:50

Proposed First Floor Plan Scale 1:50

1:50
(A1) 0 0.5m 1 1.5 2 2.5 3 3.5

1:100
(A1) 0 1m 2 3 4 5 6 7

Notes

Any discrepancy between drawings and specification to be referred to the Surveyors.
Scaled Dimensions should not be used.
All drawings are to be read in conjunction with the Engineer's details & any anomalies are to be reported to the Contract Administrator.