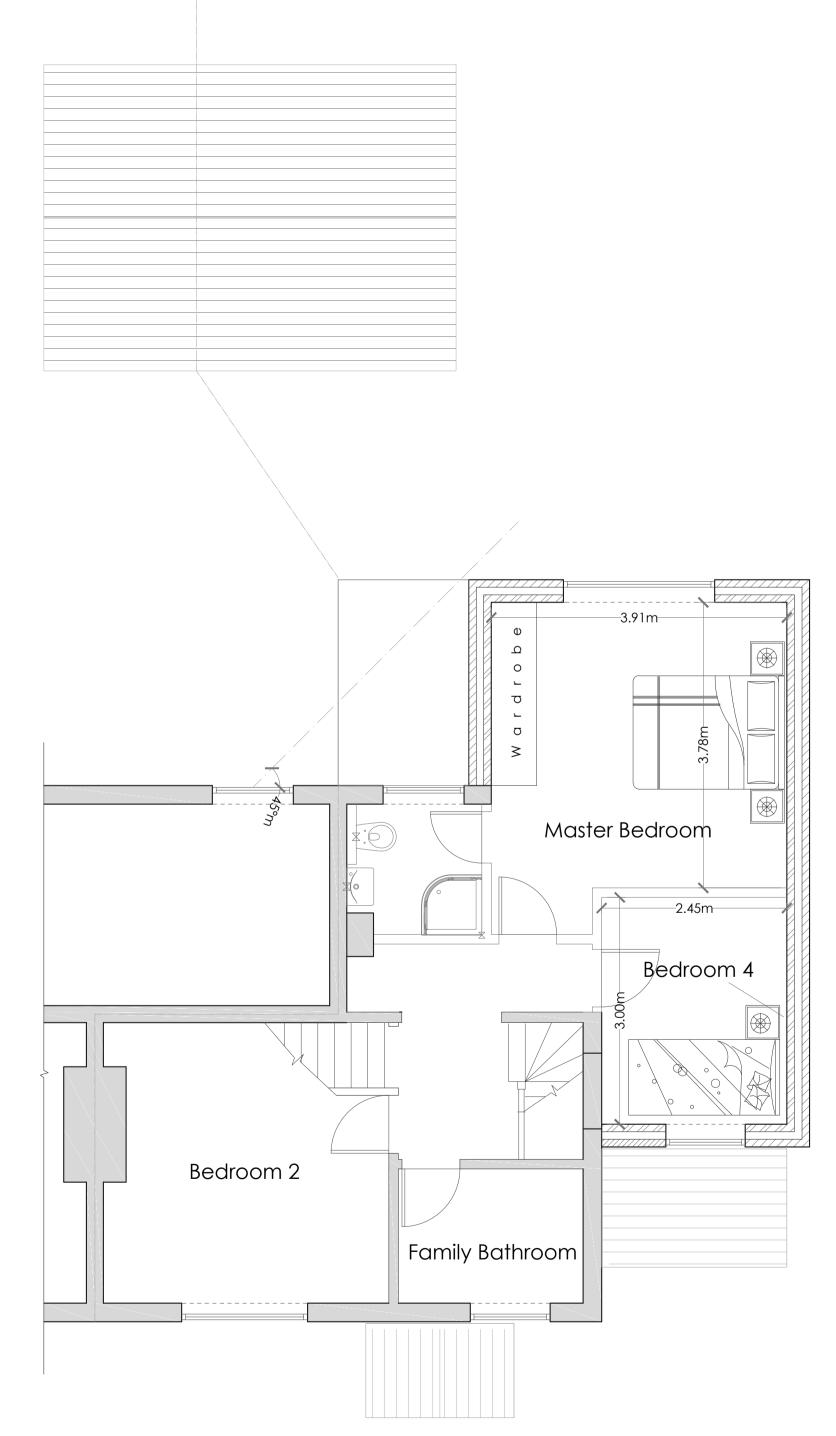

Proposed First Floor Plan Scale 1:50

1:50
(A1) 0 0.5m 1 1.5 2 2.5 3 3.5

1:100
(A1) 0 1m 2 3 4 5 6 7

Notes

Any discrepancy between drawings and specification to be referred to the Surveyors.
Scaled Dimensions should not be used.
All drawings are to be read in conjunction with the Engineer's details & any anomalies are to be reported to the Contract Administrator.