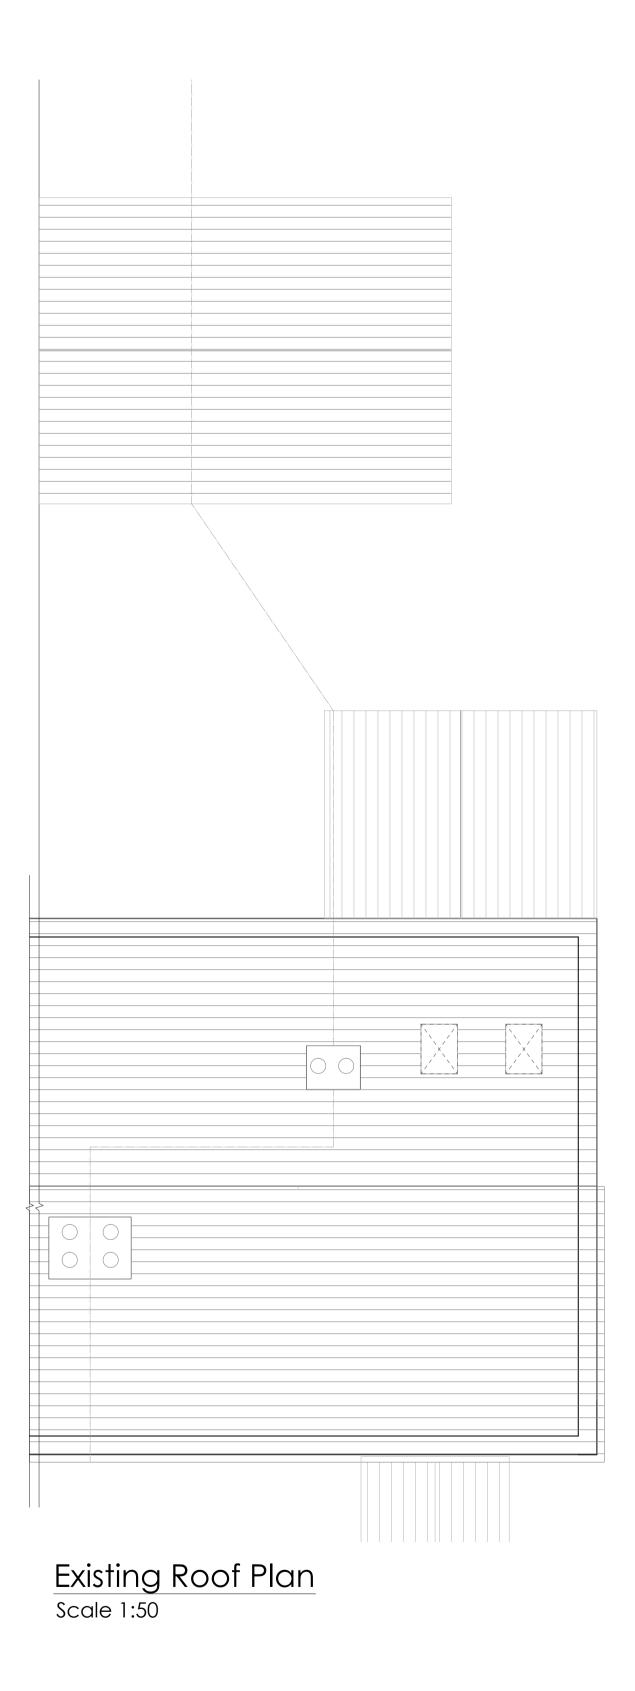

Existing Loft Plan Scale 1:50

| 1:50<br>(A1)     | 0<br>                    | 11111111<br>0.5m                                                | 1111111<br>1        | 1111111<br>1.5          |                        | <br>2.5       | <br>3     |             |      |
|------------------|--------------------------|-----------------------------------------------------------------|---------------------|-------------------------|------------------------|---------------|-----------|-------------|------|
| 1:100<br>(A1)    | 0<br>                    | IIIIIII<br>1m                                                   | 1111111<br>2        | ттр<br>з                |                        | 11111111<br>5 | 6<br>6    | יייייי<br>7 | 8    |
| Notes<br>•<br>•  | the S<br>Scale<br>All dr | discrepane<br>urveyors.<br>ed Dimens<br>awings are<br>anomalies | ions sho<br>e to be | ould not k<br>read in c | be used.<br>conjunctio | on with the   | e Enginee | er's deta   |      |
| Client<br>Ali (  | Craw                     | shaw                                                            |                     |                         |                        |               |           |             |      |
| Dor              |                          | ttage<br>J                                                      |                     |                         |                        |               |           |             |      |
|                  |                          | lle Pai<br>ktensi                                               |                     | vo Sto                  | orey S                 | ide           |           |             |      |
| Drawing<br>Exis  | ting L                   | .oft &                                                          | Roc                 | of Pla                  | n                      |               |           |             |      |
| Drawn By<br>SEM  |                          |                                                                 |                     | Drawn Date<br>Nov'21    |                        |               |           |             |      |
| Scale            |                          | d (A1)                                                          |                     |                         |                        |               |           |             |      |
|                  |                          |                                                                 |                     |                         |                        |               |           |             |      |
| Rev              | Rev                      |                                                                 |                     | Amendments              |                        |               |           |             | Date |
|                  |                          |                                                                 |                     |                         |                        |               |           |             |      |
| Drawing N<br>202 | No.                      | 7-02                                                            |                     |                         | Revisio                | า             |           |             |      |