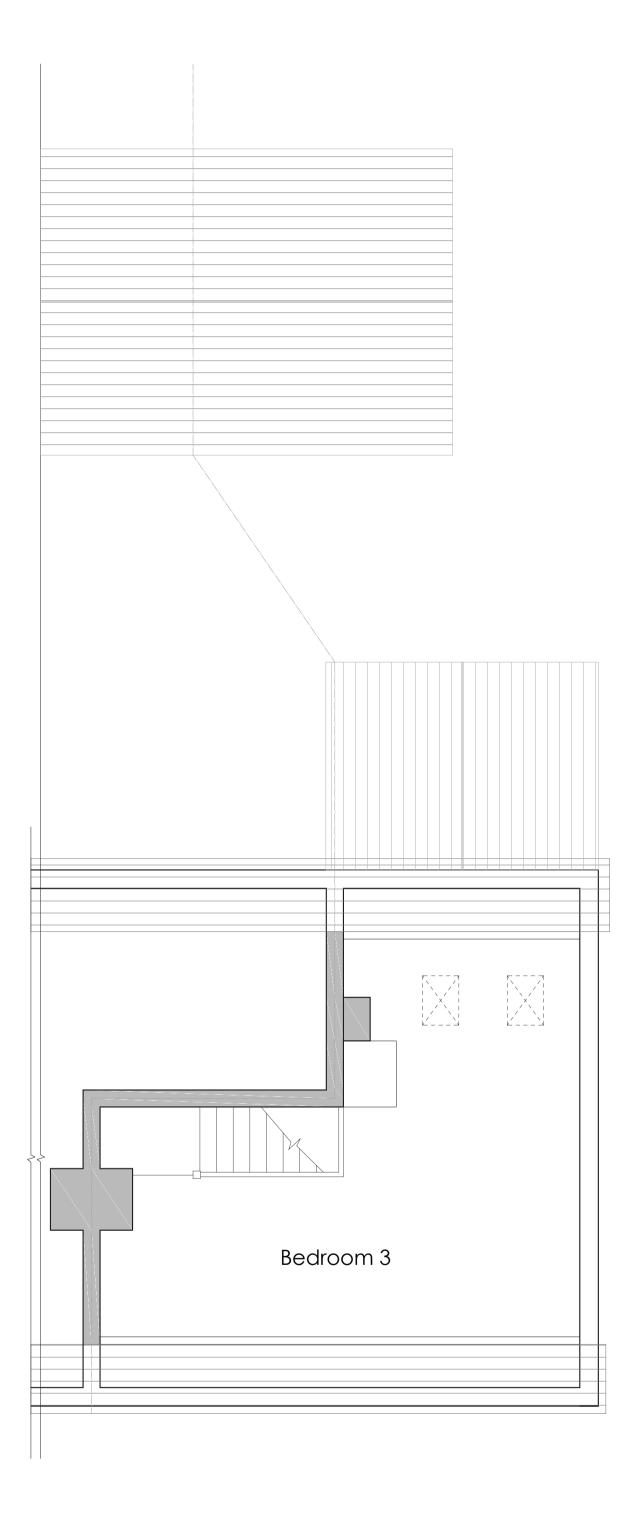

Existing Loft Plan Scale 1:50

| 1:50<br>(A1)     | 0<br>                    | 11111111<br>0.5m                                                | 1111111<br>1        | 1111111<br>1.5          |                        | <br>2.5       | <br>3     |             |      |
|------------------|--------------------------|-----------------------------------------------------------------|---------------------|-------------------------|------------------------|---------------|-----------|-------------|------|
| 1:100<br>(A1)    | 0<br>                    | IIIIIII<br>1m                                                   | 1111111<br>2        | ттр<br>з                |                        | 11111111<br>5 | 6<br>6    | יייייי<br>7 | 8    |
| Notes<br>•<br>•  | the S<br>Scale<br>All dr | discrepane<br>urveyors.<br>ed Dimens<br>awings are<br>anomalies | ions sho<br>e to be | ould not k<br>read in c | be used.<br>conjunctio | on with the   | e Enginee | er's deta   |      |
| Client<br>Ali (  | Craw                     | shaw                                                            |                     |                         |                        |               |           |             |      |
| Dor              |                          | ttage<br>J                                                      |                     |                         |                        |               |           |             |      |
|                  |                          | lle Pai<br>ktensi                                               |                     | vo Sto                  | orey S                 | ide           |           |             |      |
| Drawing<br>Exis  | ting L                   | .oft &                                                          | Roc                 | of Pla                  | n                      |               |           |             |      |
| Drawn By<br>SEM  |                          |                                                                 |                     | Drawn Date<br>Nov'21    |                        |               |           |             |      |
| Scale            |                          | d (A1)                                                          |                     |                         |                        |               |           |             |      |
|                  |                          |                                                                 |                     |                         |                        |               |           |             |      |
| Rev              | Rev                      |                                                                 |                     | Amendments              |                        |               |           |             | Date |
|                  |                          |                                                                 |                     |                         |                        |               |           |             |      |
| Drawing N<br>202 | No.                      | 7-02                                                            |                     |                         | Revisio                | า             |           |             |      |