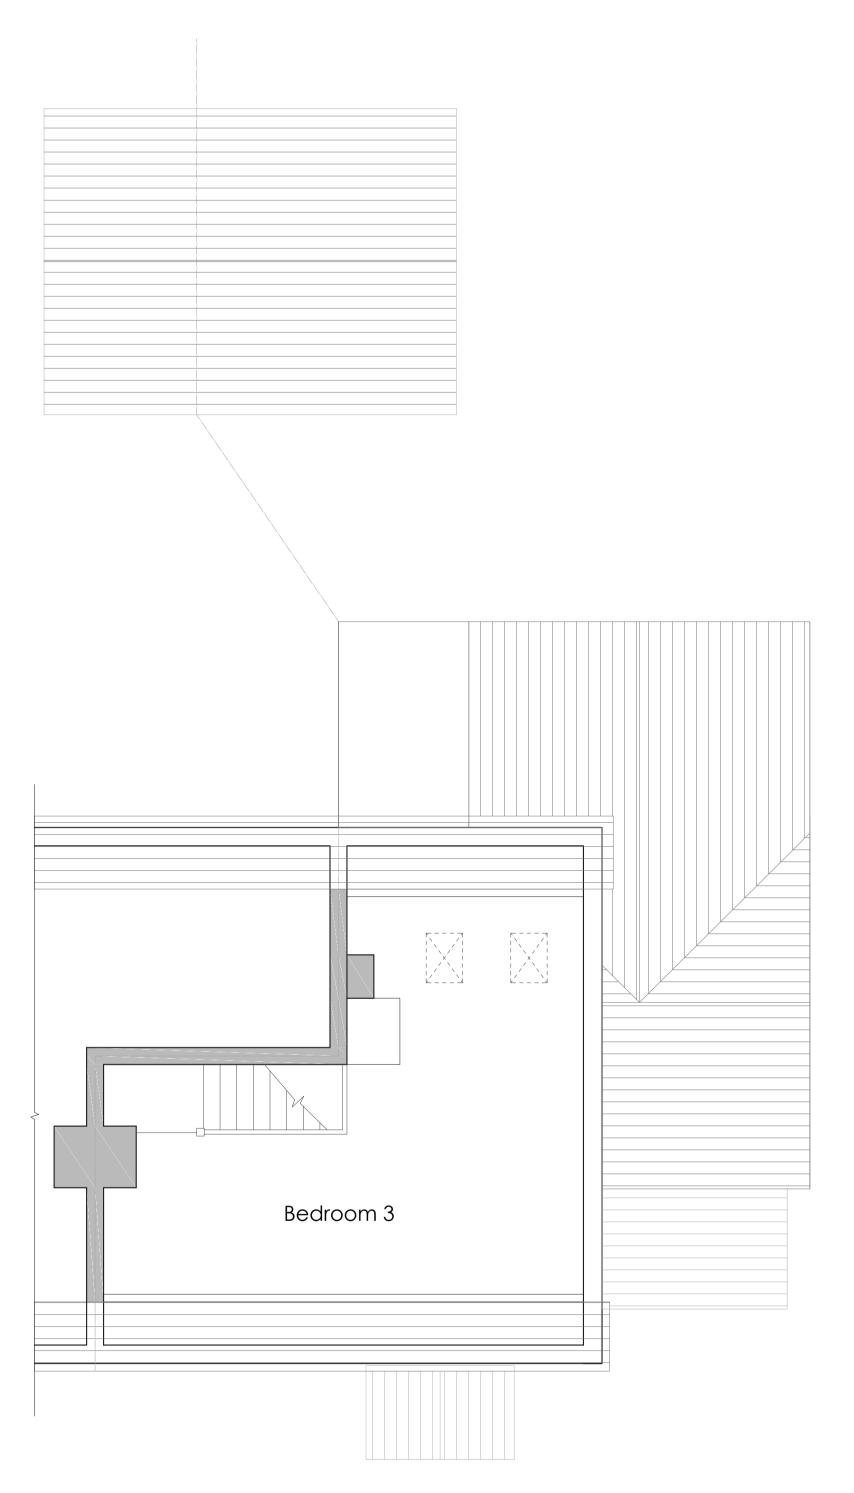

Proposed Loft Plan Scale 1:50

Proposed Roof Plan Scale 1:50

| (A1)            |                          | 0.5m                                   | 1                   | 1.5                     |                      | 1111  1111<br>2.5 | 3         | 3.5 4                                      |
|-----------------|--------------------------|----------------------------------------|---------------------|-------------------------|----------------------|-------------------|-----------|--------------------------------------------|
| 1: 100<br>(A1)  |                          | 11111111111111111111111111111111111111 | ПППП<br>2           |                         | 4                    | TIIII             | 6         | 7 8                                        |
| Notes           | the S<br>Scale<br>All di | urveyors.<br>ed Dimens                 | ions sho<br>e to be | ould not b<br>read in c | e used.<br>onjunctio | on with the       | e Enginee | e referred to<br>er's details &<br>trator. |
| Client<br>Ali   | Craw                     | rshaw                                  |                     |                         |                      |                   |           |                                            |
| Do              | se Co<br>orton<br>18 9N  |                                        | ,                   |                         |                      |                   |           |                                            |
|                 | rt Sing<br>ear Ex        |                                        |                     | o Stc                   | orey S               | iide              |           |                                            |
| Drawing<br>Pro  | ppose                    | d Loft                                 | & R                 | oof P                   | lan                  |                   |           |                                            |
| Drawn By<br>SEM |                          |                                        |                     |                         | Drawn Date Nov'21    |                   |           |                                            |
| Scale<br>As     | Note                     | d (A1)                                 |                     |                         |                      |                   |           |                                            |
|                 |                          |                                        |                     |                         |                      |                   |           |                                            |
| Rev Amend       |                          | ndments                                | ents                |                         |                      | Date              |           |                                            |
|                 |                          |                                        |                     |                         |                      |                   |           |                                            |
|                 |                          |                                        |                     |                         |                      |                   |           |                                            |