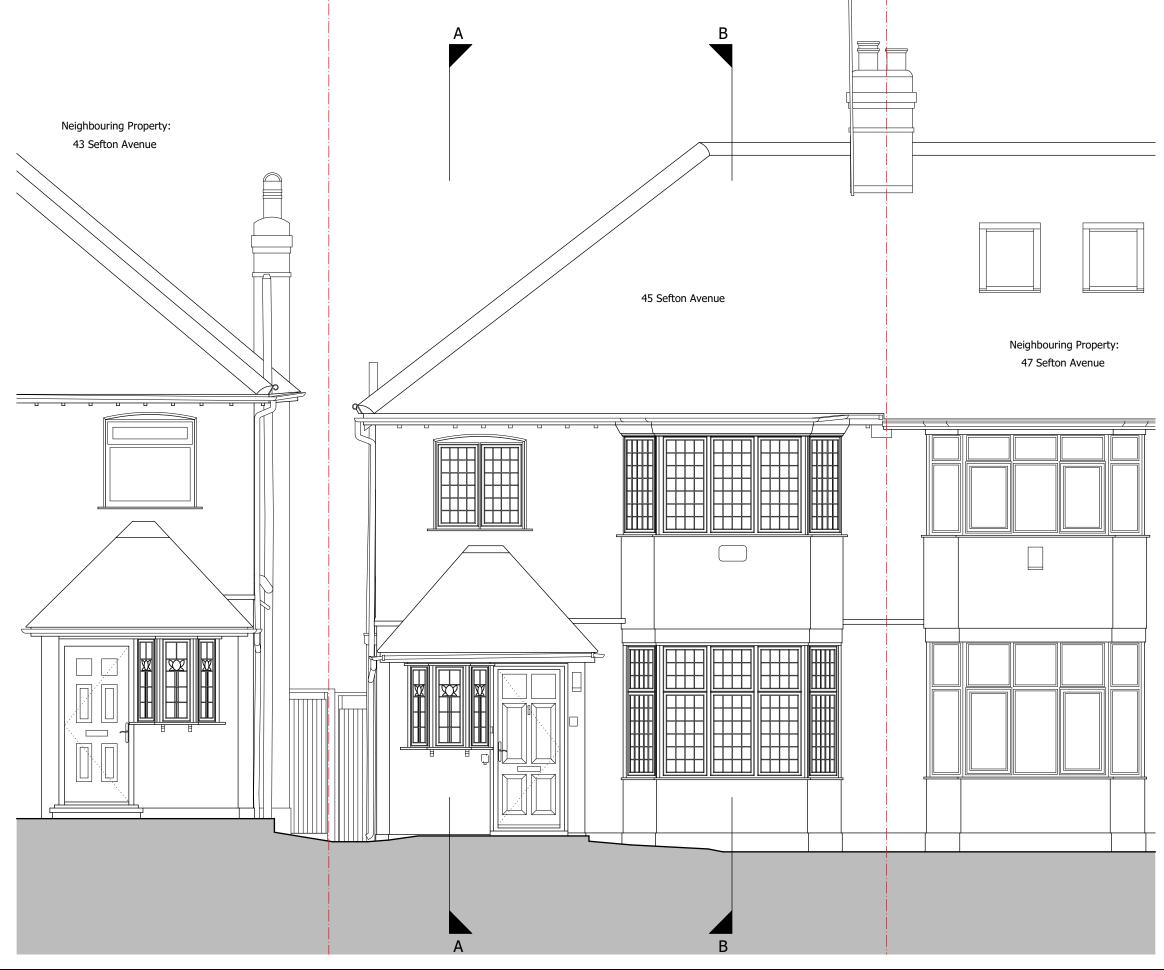

1/50 Scale Bar - Metres  Project Extensions and Alterations at 45 Sefton Avenue, London, NW7 3QE

Drawing Front Elevation 01 As Proposed

Number 2116\_A106

Neil Kahawatte Architects Studio 36 Archway Studios Bickerton House 25-27 Bickerton Road London, N19 5JT

Status Information Scale 1/50 @ A3 Drawn FMS Date 07/01/22 Checked NJK

020 7360 5330 mail@neilkahawatte.com Company Number: 8530938