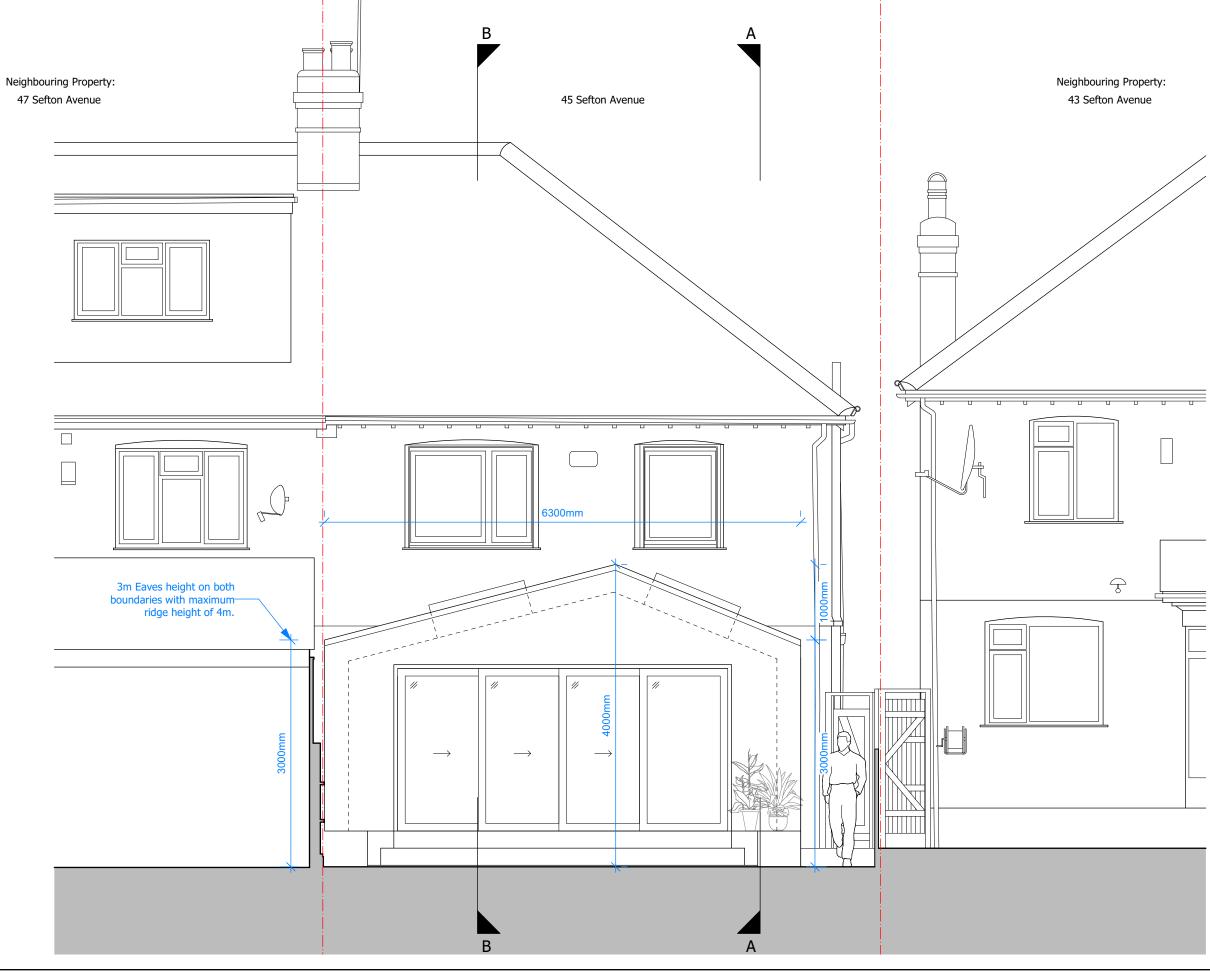

1/50 Scale Bar - Metres  Project Extensions and Alterations at 45 Sefton Avenue, London, NW7 3QE

Drawing Rear Elevation As Proposed

Number **2116\_A108** Status Information Scale 1/50 @ A3 Drawn FMS Date 07/01/22 Checked NJK