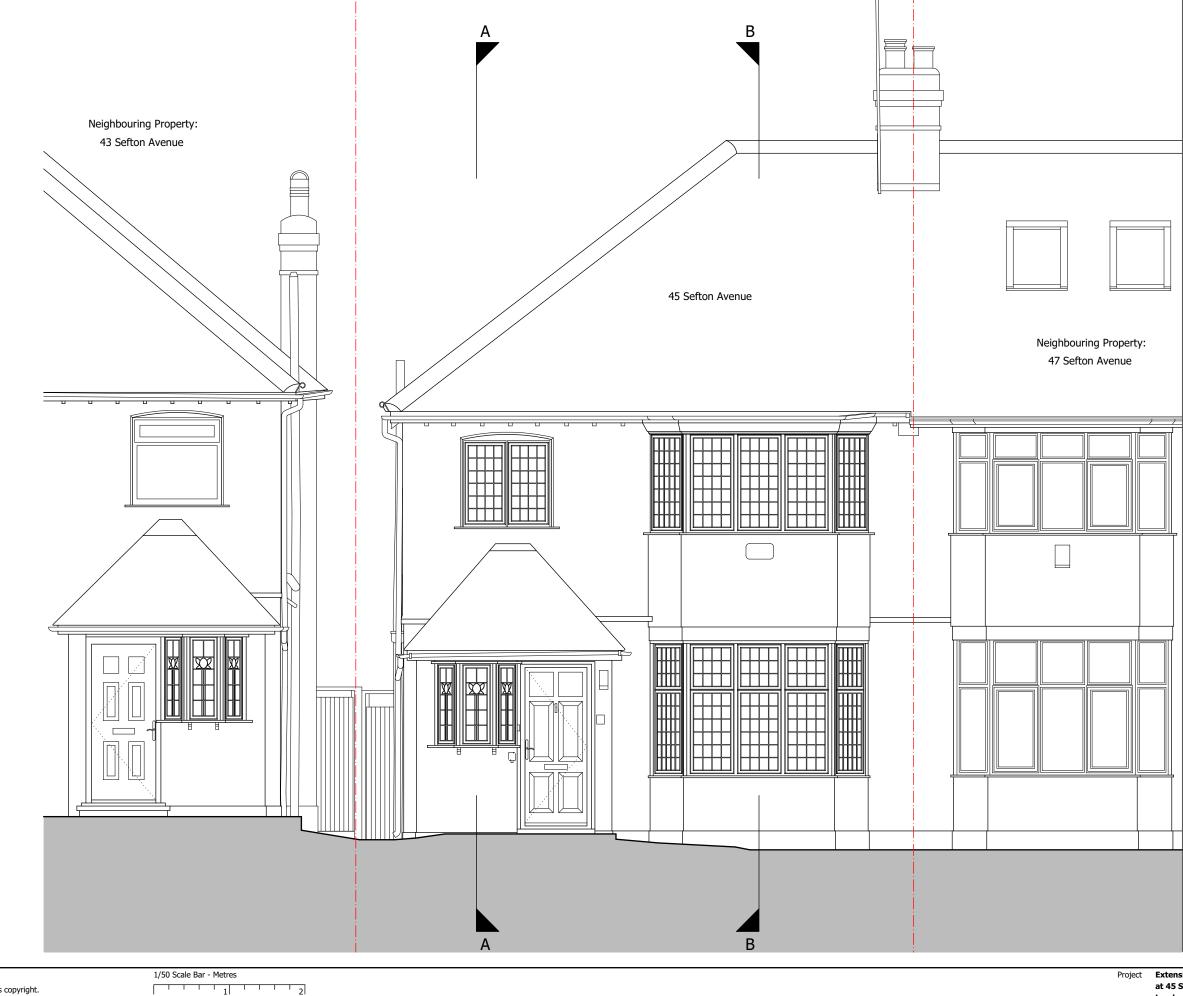

- Report any discrepancies to the Architect.

Ni Sc Di

| Project | Extensions and Alterations<br>at 45 Sefton Avenue,<br>London, NW7 3QE |         |             | Neil Kahawatte Architects<br>Studio 36<br>Archway Studios<br>Bickerton House<br>25-27 Bickerton Road<br>London, N19 5JT |
|---------|-----------------------------------------------------------------------|---------|-------------|-------------------------------------------------------------------------------------------------------------------------|
| Drawing | Front Elevation 01<br>As Existing                                     |         |             |                                                                                                                         |
| Number  | 2116_E006                                                             | Status  | Information | •                                                                                                                       |
| Scale   | 1/50 @ A3                                                             | Drawn   | FMS         | 020 7360 5330<br>mail@neilkahawatte.com<br>Company Number: 8530938                                                      |
| Date    | 24/11/21                                                              | Checked | NJK         |                                                                                                                         |