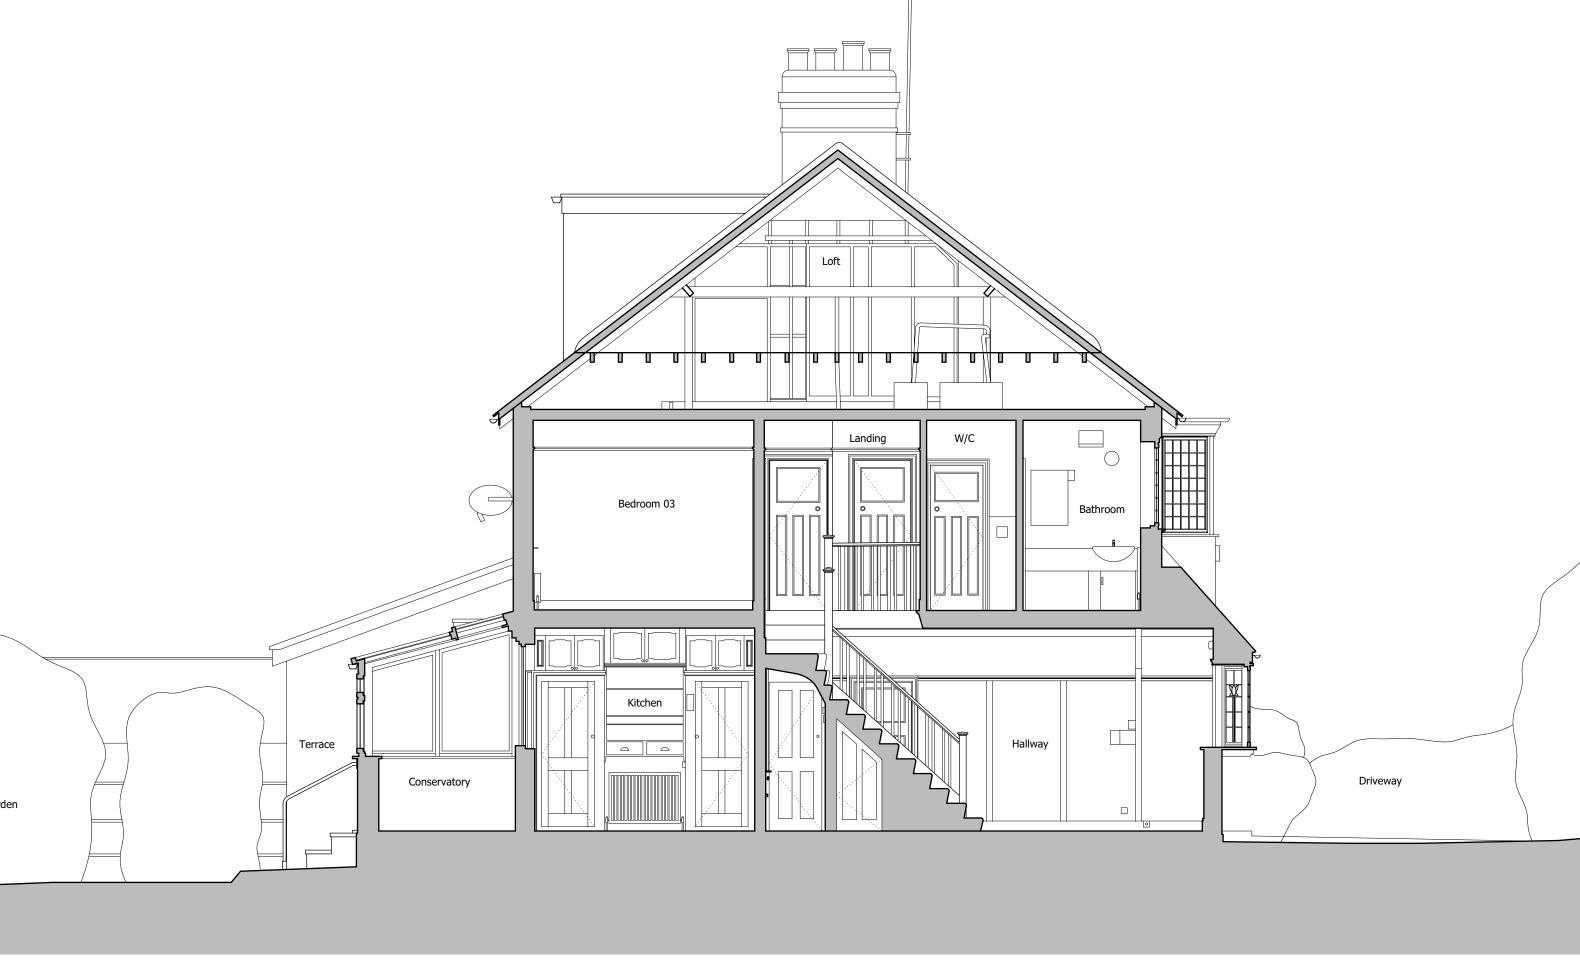

1/50 Scale Bar - Metres 

| Project | Extensions and Alterations<br>at 45 Sefton Avenue,<br>London, NW7 3QE |        |             | Nei |
|---------|-----------------------------------------------------------------------|--------|-------------|-----|
| Drawing | Section AA<br>As Existing                                             |        |             | _   |
| Number  | 2116_E010                                                             | Status | Information |     |
| Scale   | 1/50 @ A3                                                             | Drawn  | FMS         |     |