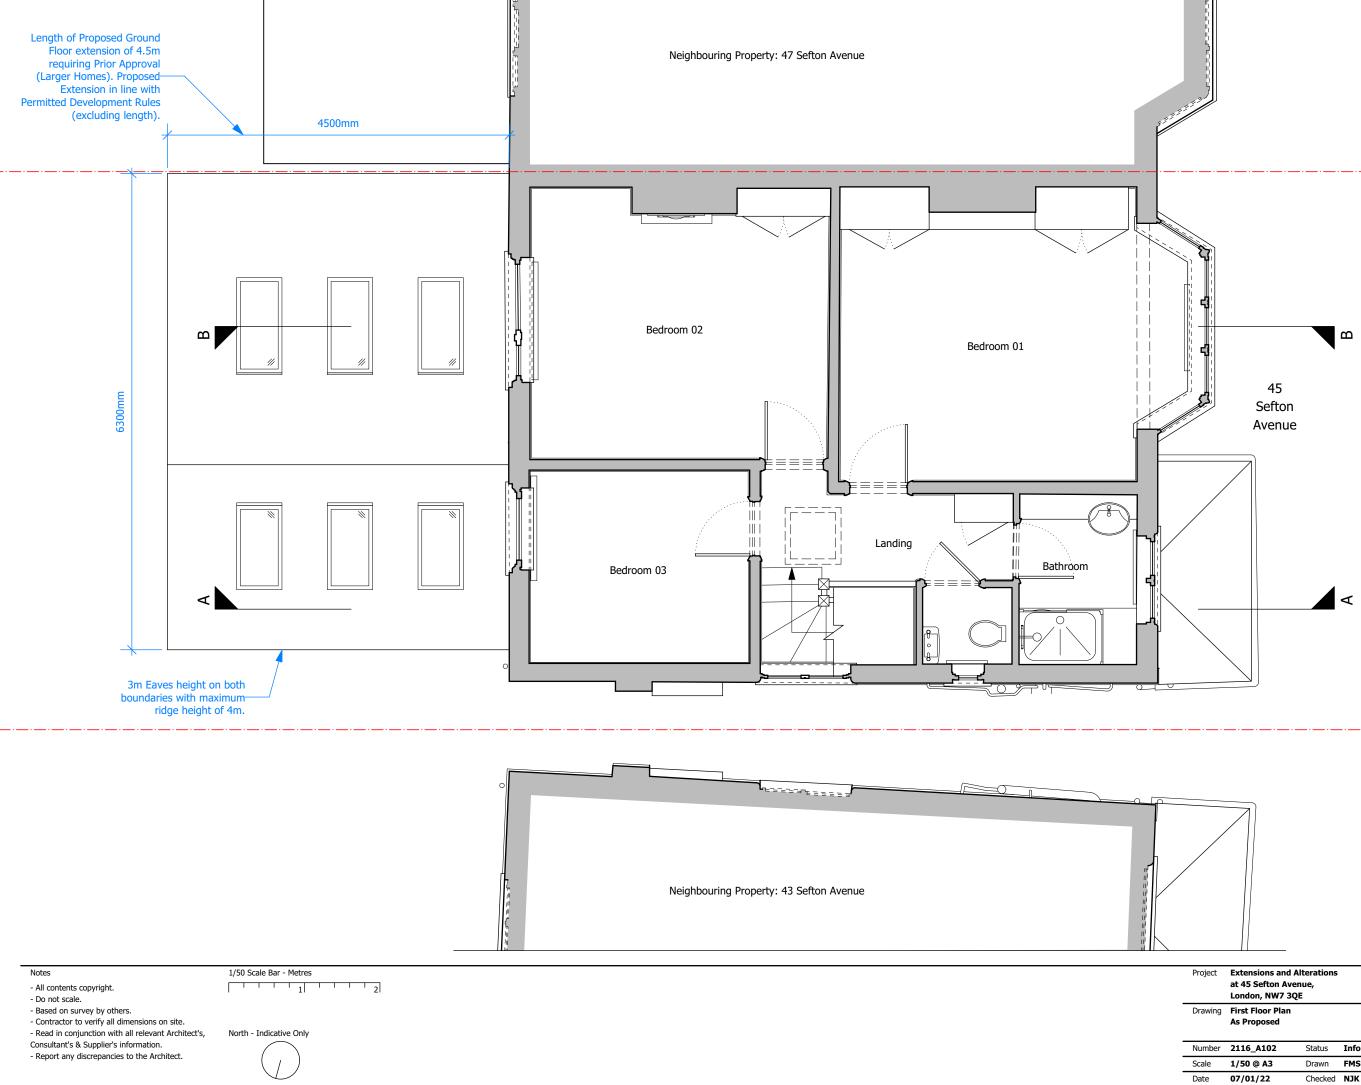

| Project | Extensions and Alterations<br>at 45 Sefton Avenue,<br>London, NW7 3QE |         |             | Neil Kahawatte Architects<br>Studio 36                                        |
|---------|-----------------------------------------------------------------------|---------|-------------|-------------------------------------------------------------------------------|
| Drawing | First Floor Plan<br>As Proposed                                       |         |             | Archway Studios<br>Bickerton House<br>25-27 Bickerton Road<br>London, N19 5JT |
| Number  | 2116_A102                                                             | Status  | Information |                                                                               |
| Scale   | 1/50 @ A3                                                             | Drawn   | FMS         | 020 7360 5330<br>mail@neilkahawatte.com<br>Company Number: 8530938            |
| Date    | 07/01/22                                                              | Checked | NJK         |                                                                               |