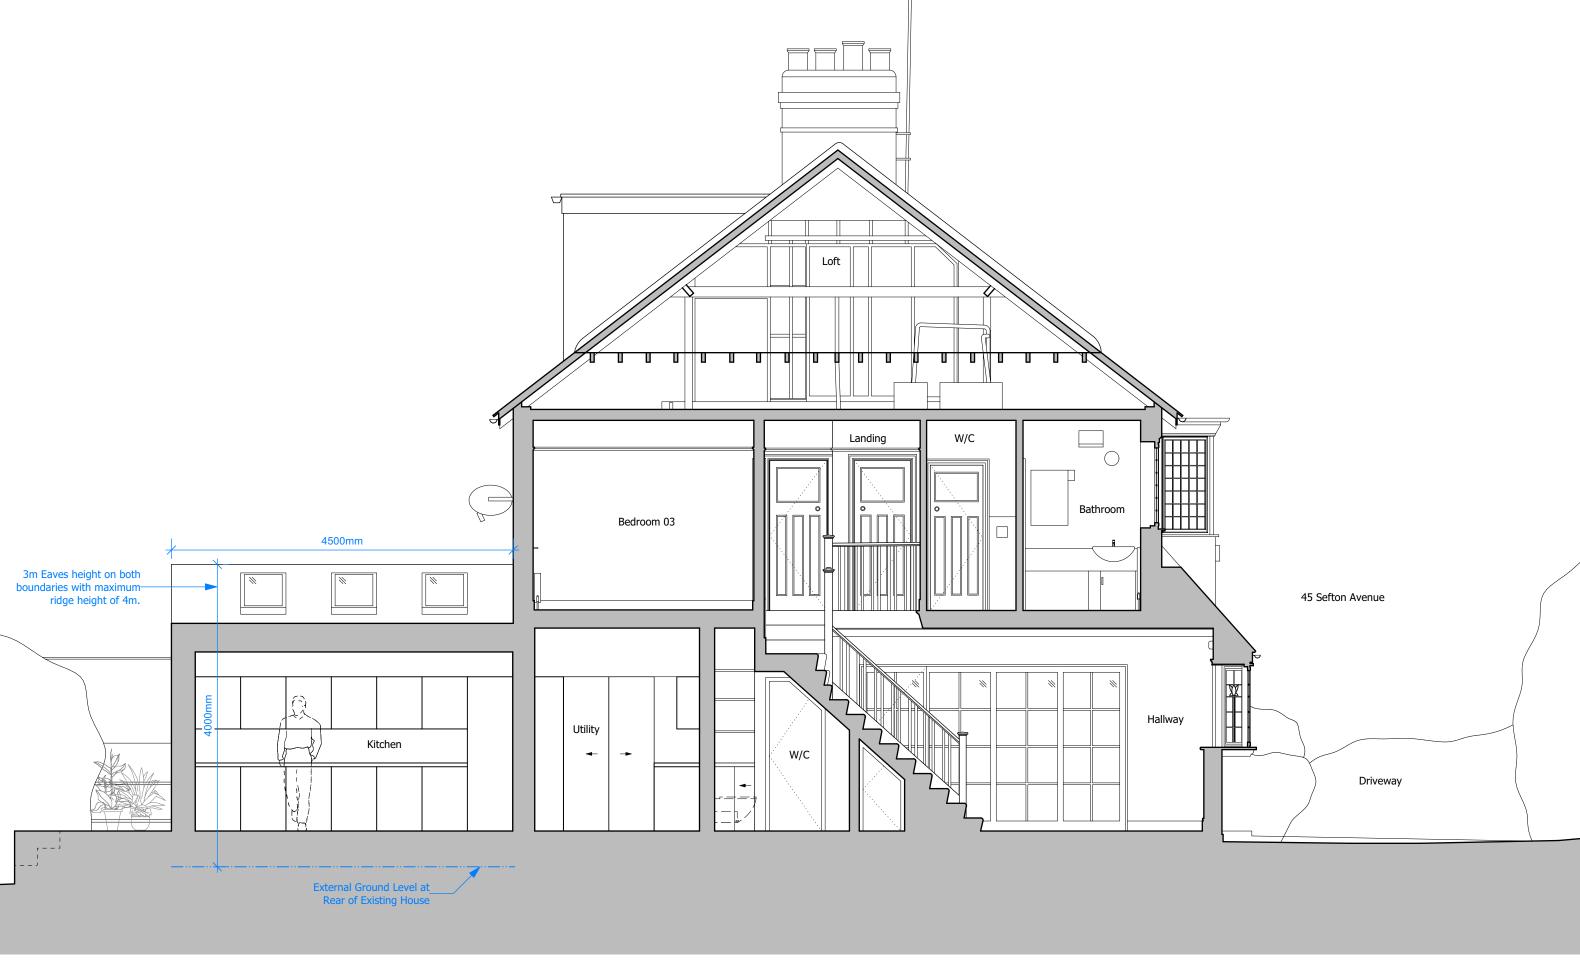

- Report any discrepancies to the Architect.

|   | Project | Extensions and Alterations<br>at 45 Sefton Avenue, |         |             | Neil Kahawatte Architects                                                                  |
|---|---------|----------------------------------------------------|---------|-------------|--------------------------------------------------------------------------------------------|
|   |         | London, NW7 3QE                                    |         |             | Studio 36<br>Archway Studios<br>Bickerton House<br>25-27 Bickerton Road<br>London, N19 5JT |
| - | Drawing | Section AA<br>As Proposed                          |         |             |                                                                                            |
|   | Number  | 2116_A110                                          | Status  | Information | —                                                                                          |
| - | Scale   | 1/50 @ A3                                          | Drawn   | FMS         | 020 7360 5330<br>mail@neilkahawatte.com                                                    |
|   | Date    | 07/01/22                                           | Checked | NJK         | Company Number: 8530938                                                                    |