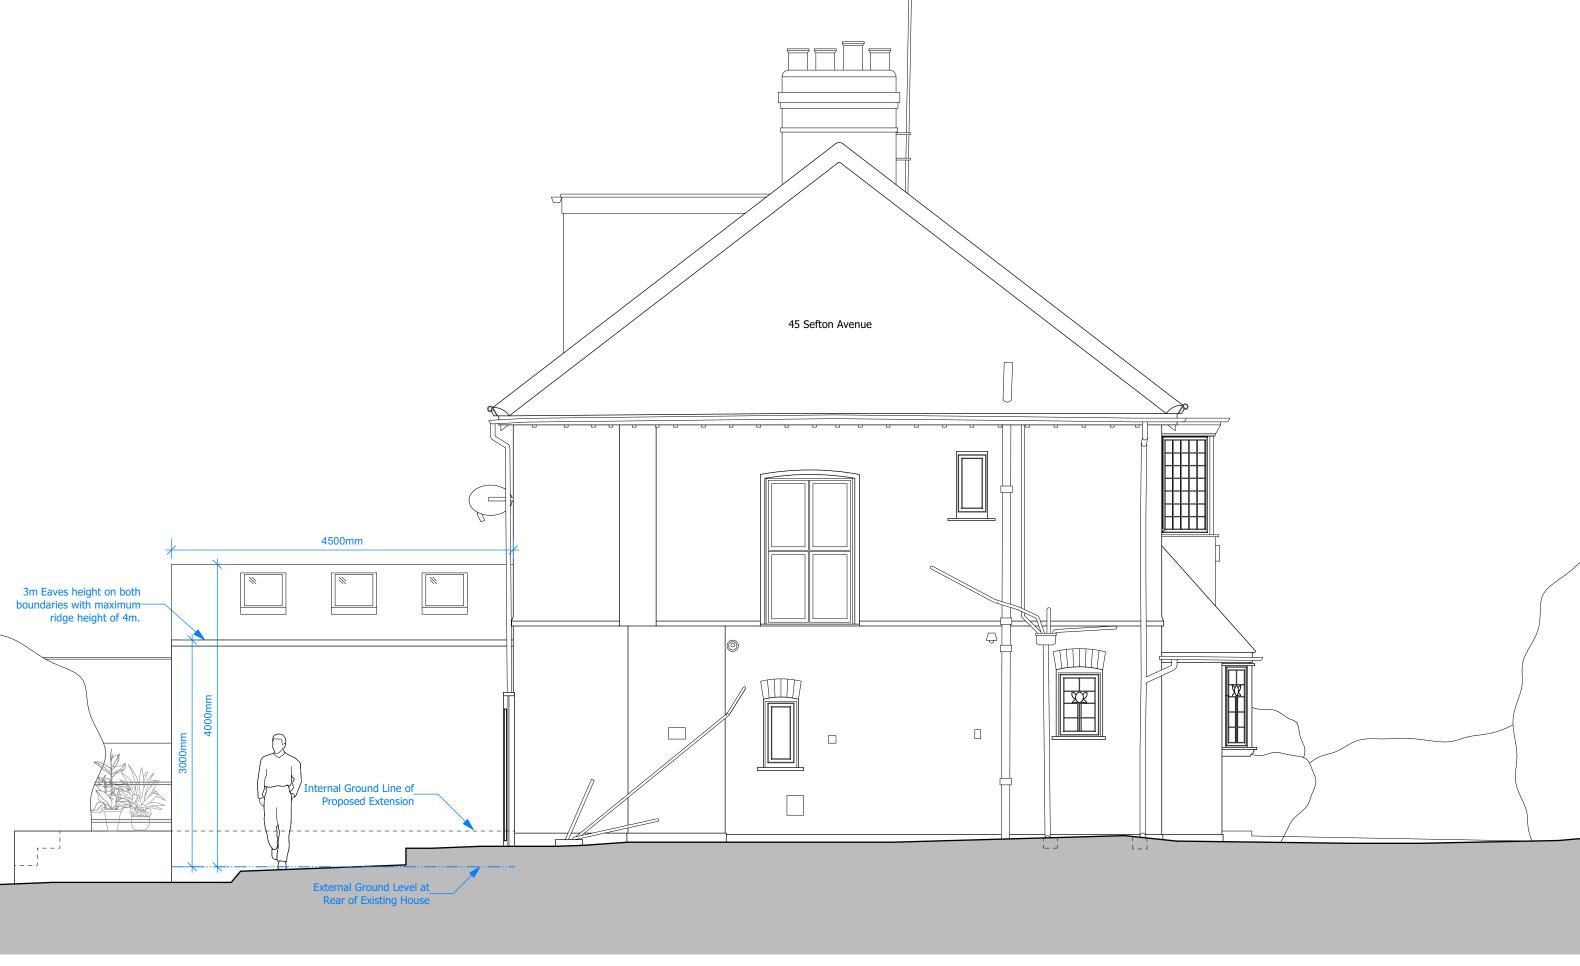

Drawing Side Elevation
As Proposed

Number **2116\_A109** Status Information Scale 1/50 @ A3 Drawn FMS Date **07/01/22** Checked NJK

Neil Kahawatte Architects

Studio 36 Archway Studios Bickerton House 25-27 Bickerton Road London, N19 5JT