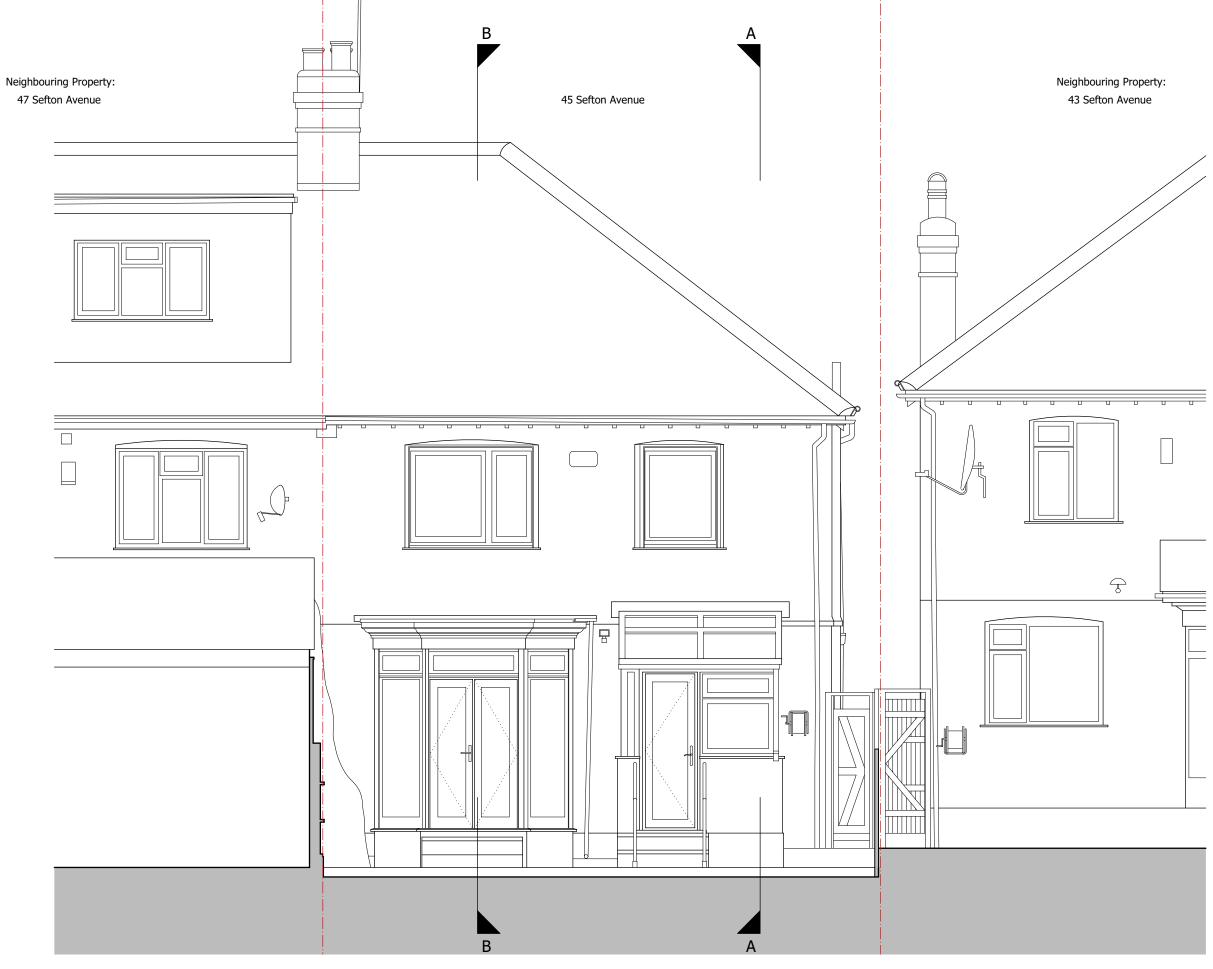

1/50 Scale Bar - Metres  Project Extensions and Alterations at 45 Sefton Avenue, London, NW7 3QE

Drawing Rear Elevation

As Existing

| Number | 2116_E008 | Status  | Information |
|--------|-----------|---------|-------------|
| Scale  | 1/50 @ A3 | Drawn   | FMS         |
| Date   | 24/11/21  | Checked | NJK         |