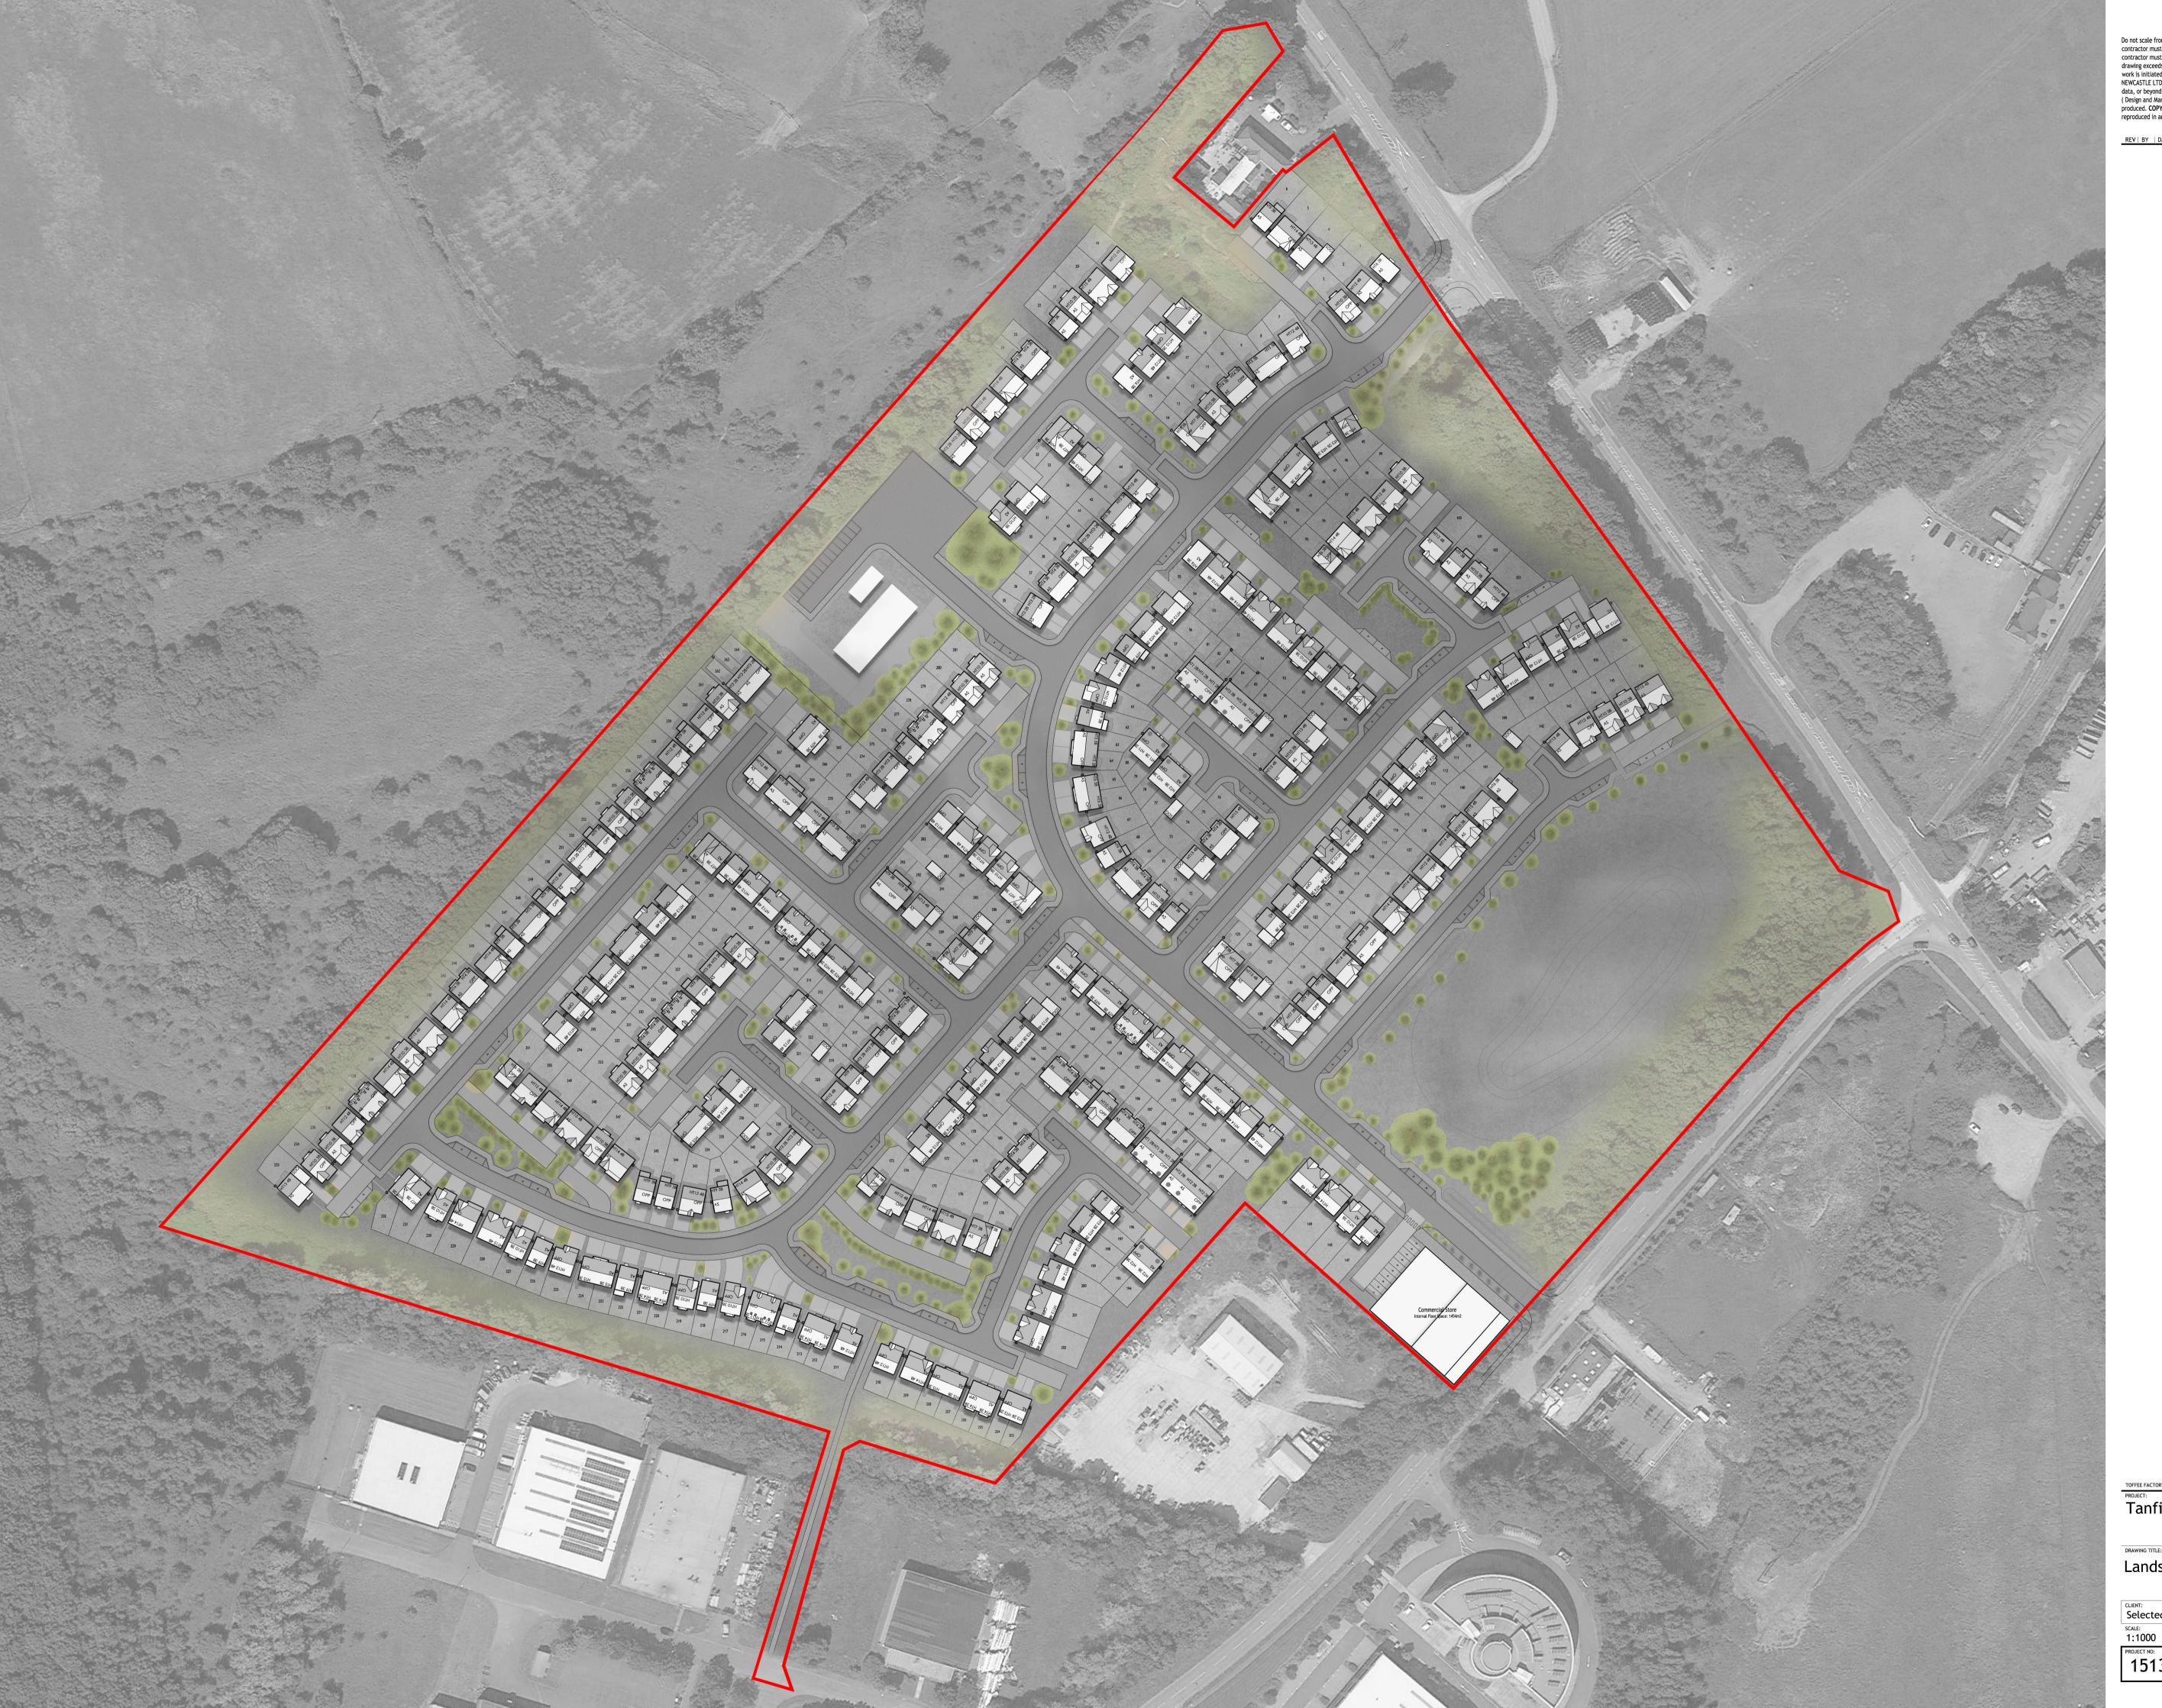

Tanfield Lea

Landscape Strategy

| Selected Properties Ltd |                |             | Stage 3 |             |
|-------------------------|----------------|-------------|---------|-------------|
| SCALE:<br>1:1000        | SHEET SIZE: A1 | DATE: 12.21 | DWN BY: | CHECKED BY: |
| PROJECT NO:             |                | DRAWING NO: |         | REVISION:   |
| 1513-ADL                |                | 108         |         |             |