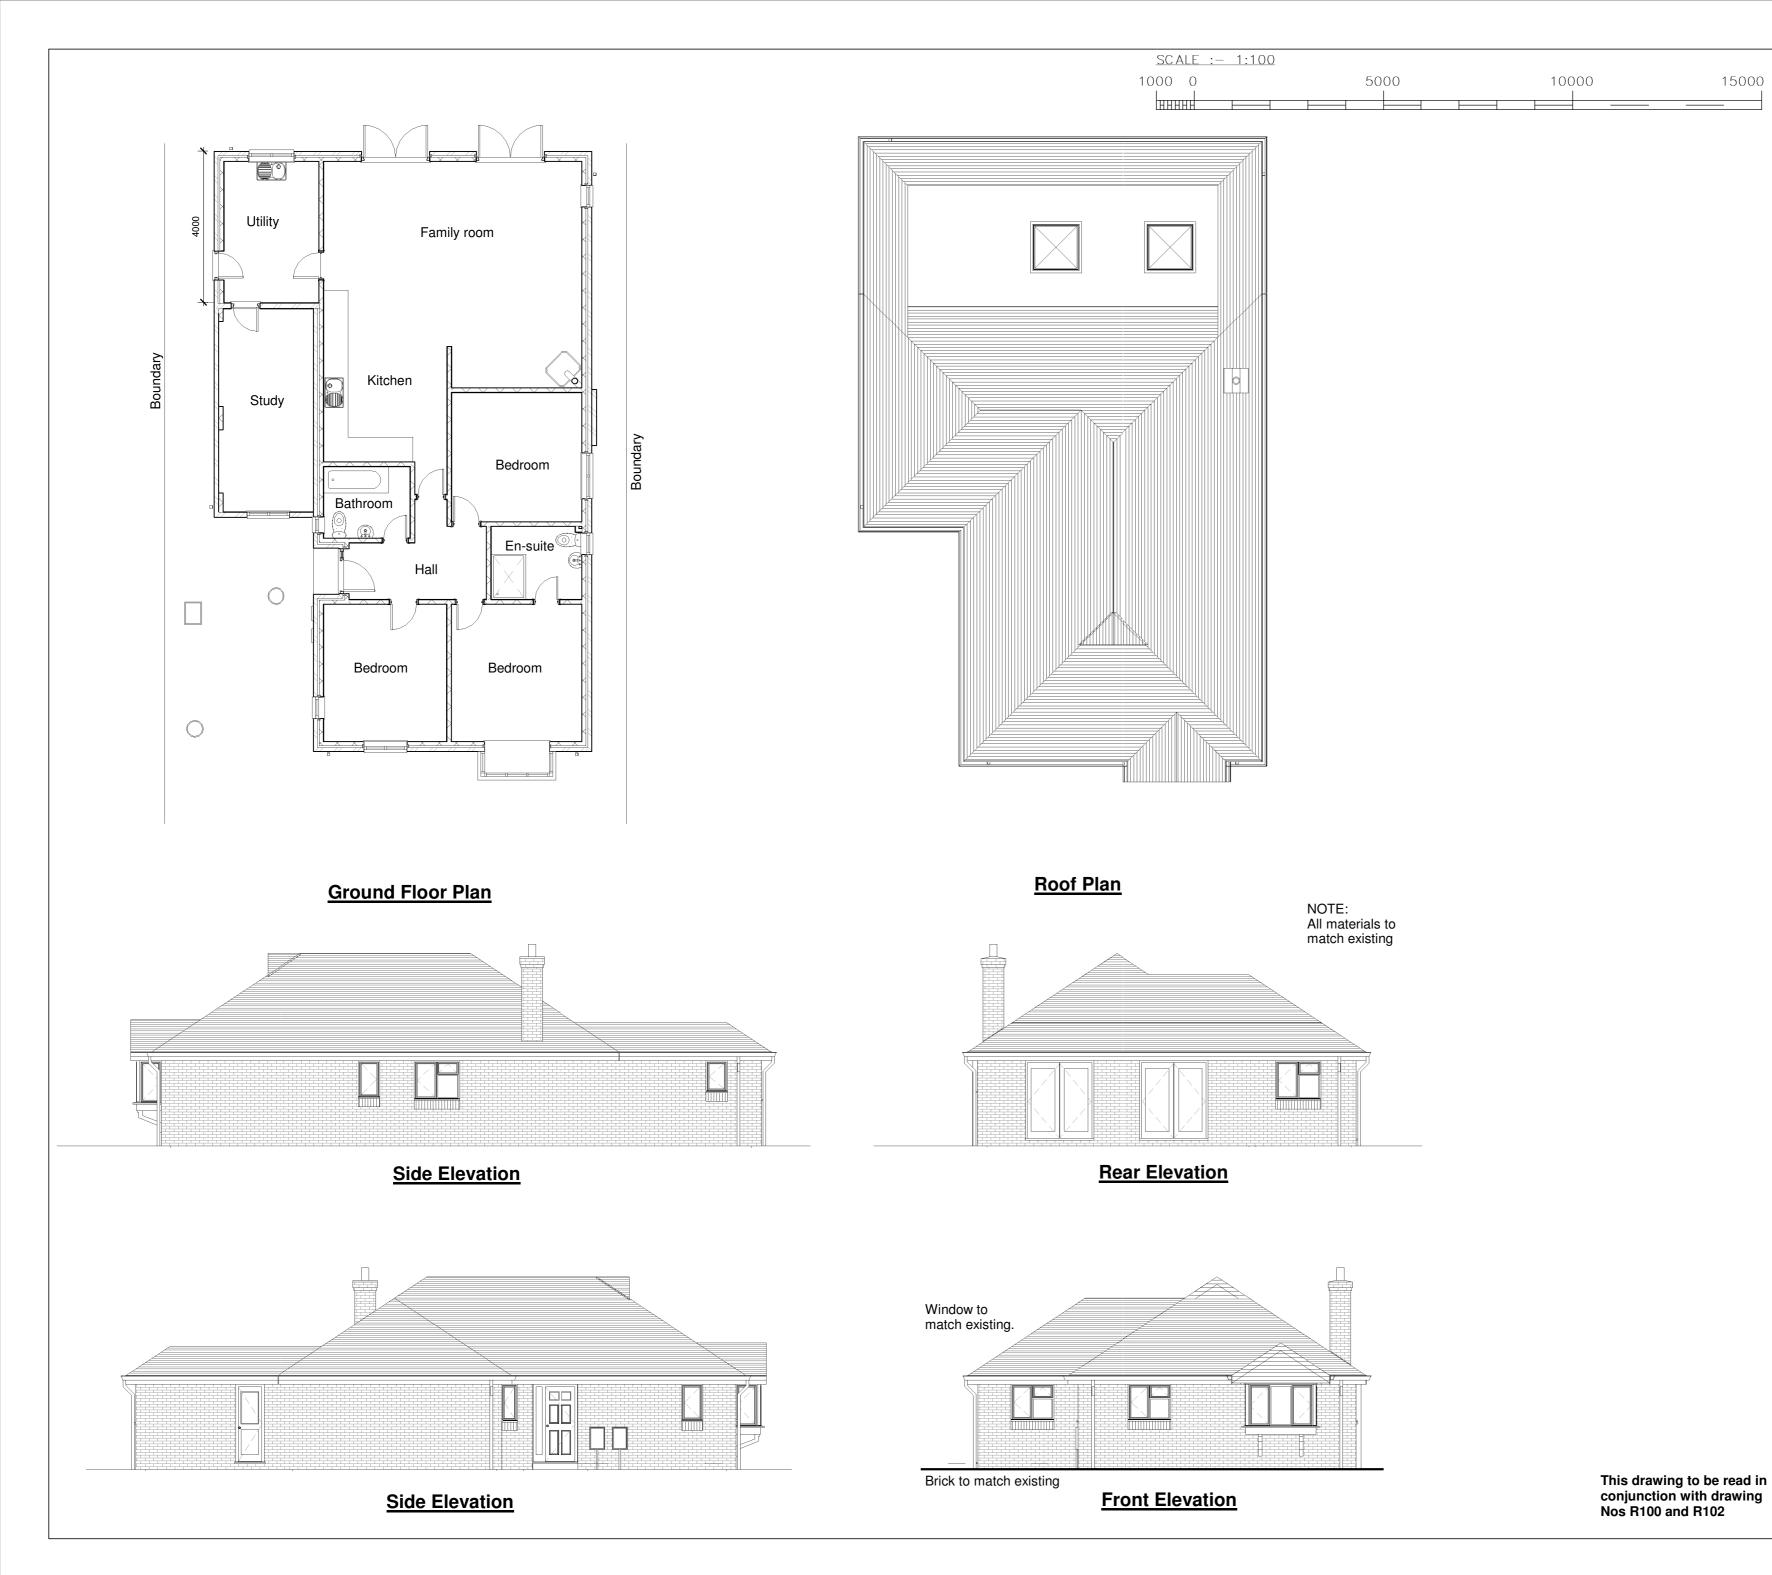

## **FLAXTON ENGINEERING LTD Design and Drafting Services**

"Hartlands", Silver Street, Sway, Nr. Lymington, Hants. SO41 6DF

Tel: 01590 683774

E-mail: steve@flaxtonengineering.co.uk

Mr and Mrs Haynes

Little Hollies Station Road Sway SO41 6BA

## Proposed

|  | DRAWN BY CHECK SA SA |  |                             |  | TE<br>anuary 2022 |  |
|--|----------------------|--|-----------------------------|--|-------------------|--|
|  | SCALE (@A2)<br>1:100 |  | PROJECT<br>NUMBER R175-2022 |  | R175-2022         |  |
|  | DRAWING NUMBER       |  |                             |  | REV               |  |
|  | R101                 |  |                             |  |                   |  |