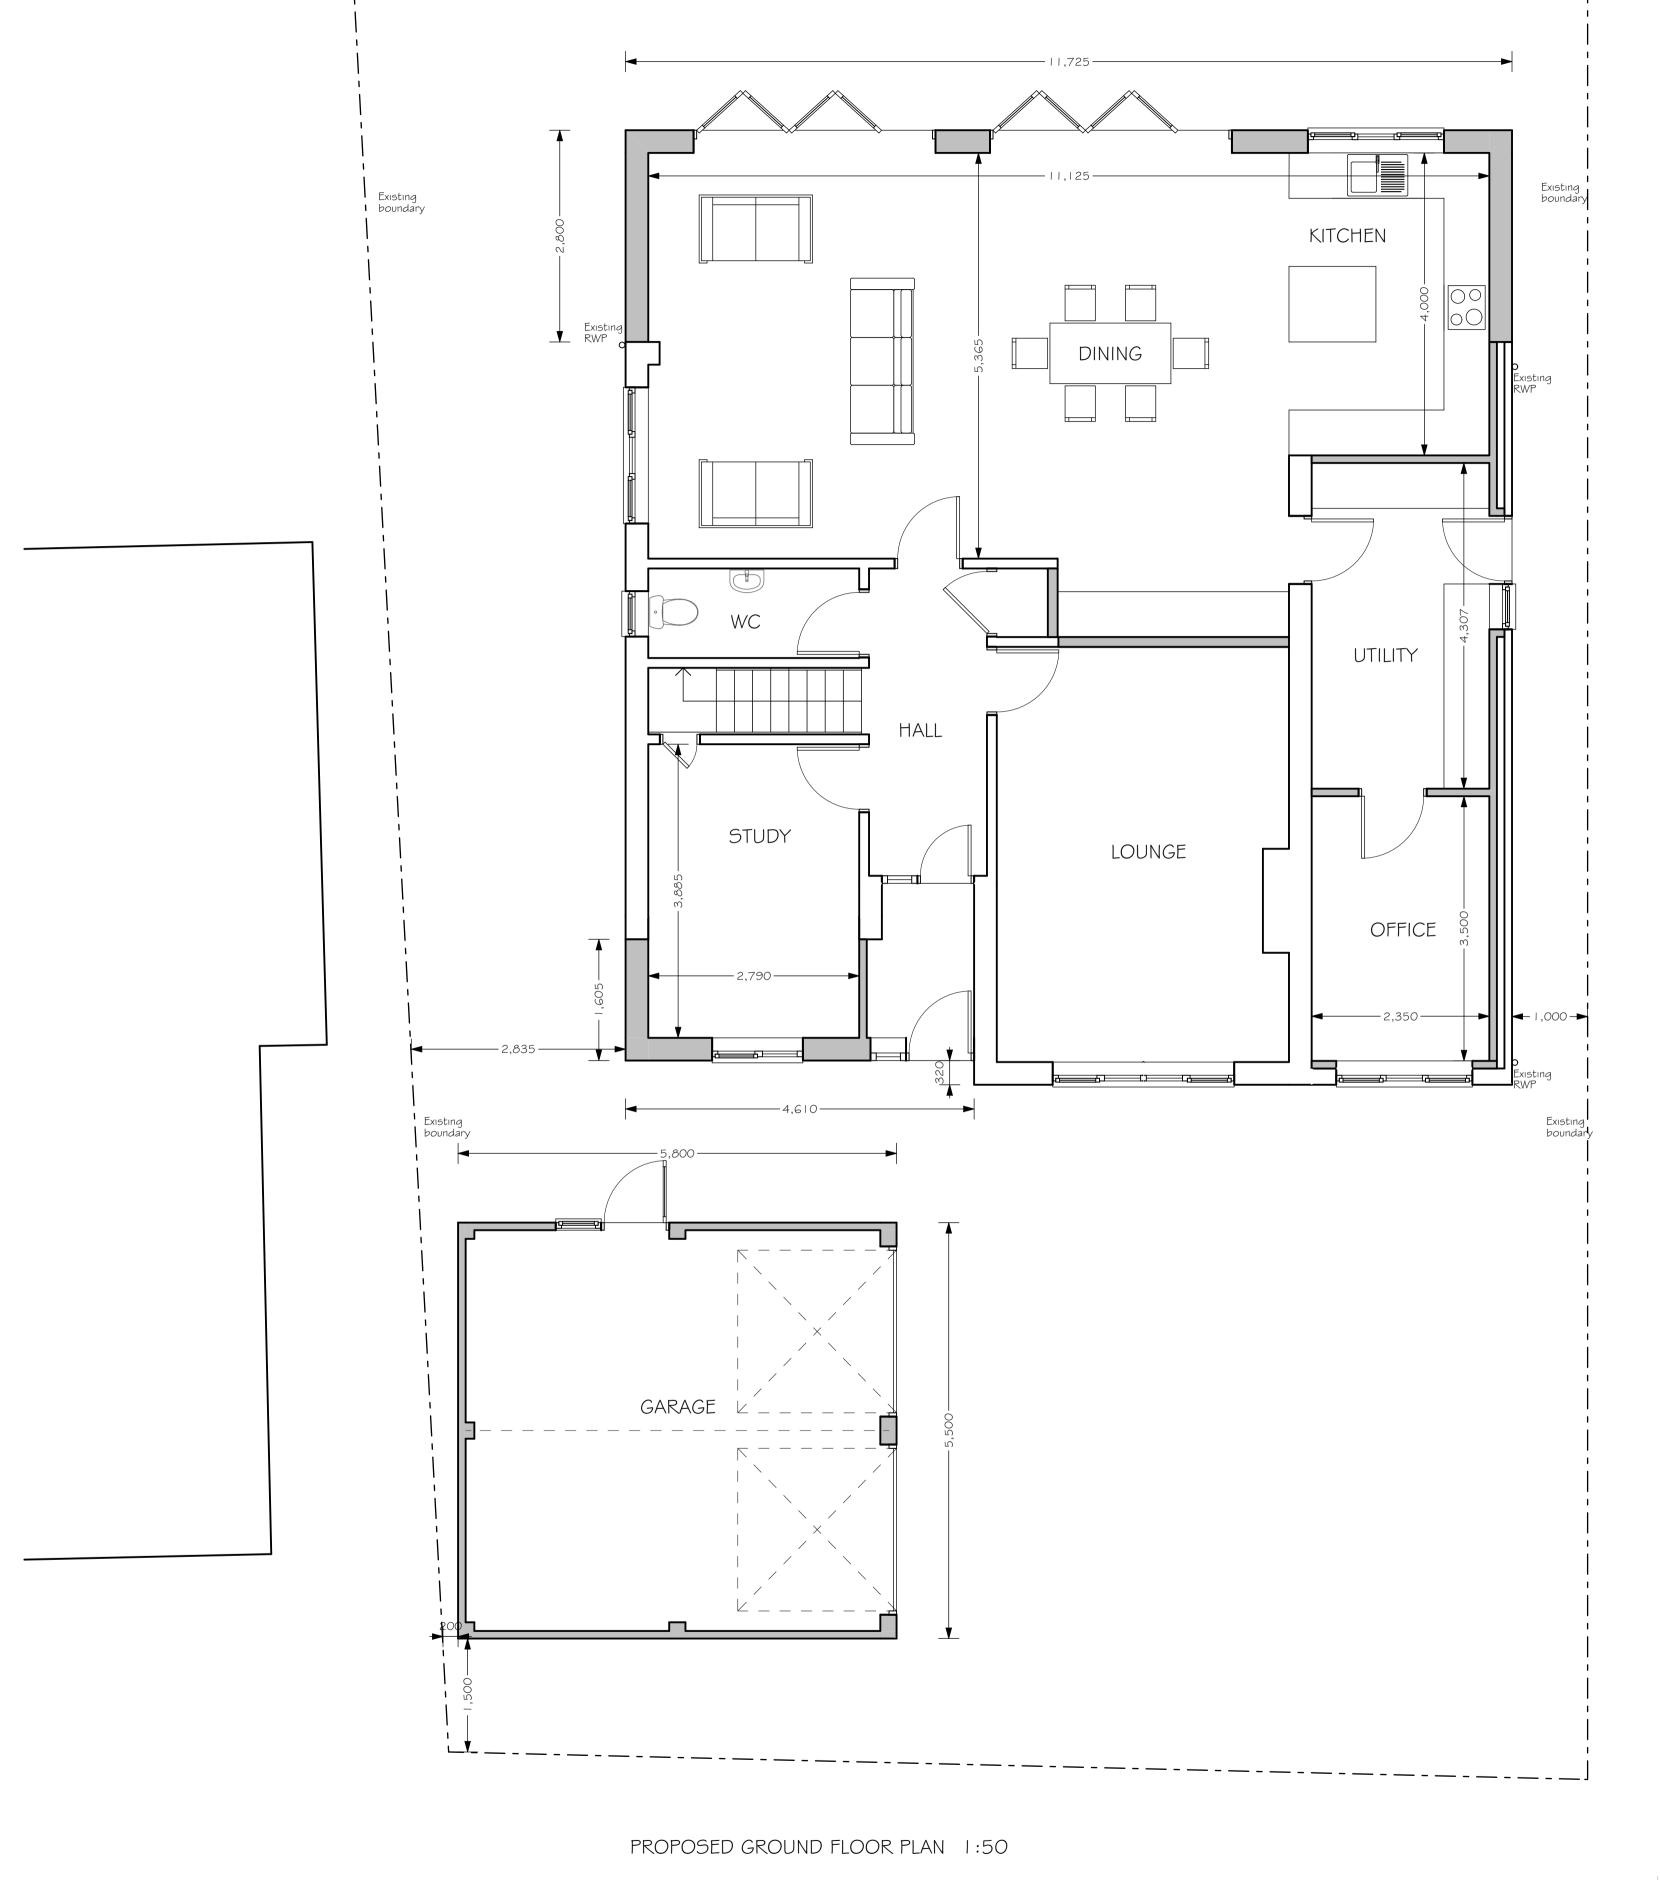

|                          |     |                              |             |                | 110103201110112001112111                                           | 1.50                |          |
|--------------------------|-----|------------------------------|-------------|----------------|--------------------------------------------------------------------|---------------------|----------|
|                          |     |                              |             |                |                                                                    |                     |          |
|                          |     |                              |             | Drawing title: | PROPOSED FLOOR PLANS                                               | Client:<br>MR WALSH |          |
|                          |     |                              |             | Project:       | EXTENSIONS & ALTERATIONS                                           |                     |          |
|                          |     |                              |             | Address:       | 7 CARSON ROAD                                                      |                     |          |
| 20.12.2021               | В   | Client issue                 |             |                | BILLERICAY                                                         | Drawn by: T Matecki |          |
| 09.12.2021<br>26.11.2021 | A - | Client issue<br>Client issue |             |                | ESSEX, CM11 1SA                                                    | Drawing No.         | Revision |
| Date                     | Rev | Description                  | © copyright | Note           | All Scales relate to A1 paper size - (Do not print at fit to page) | J153/02             | В        |