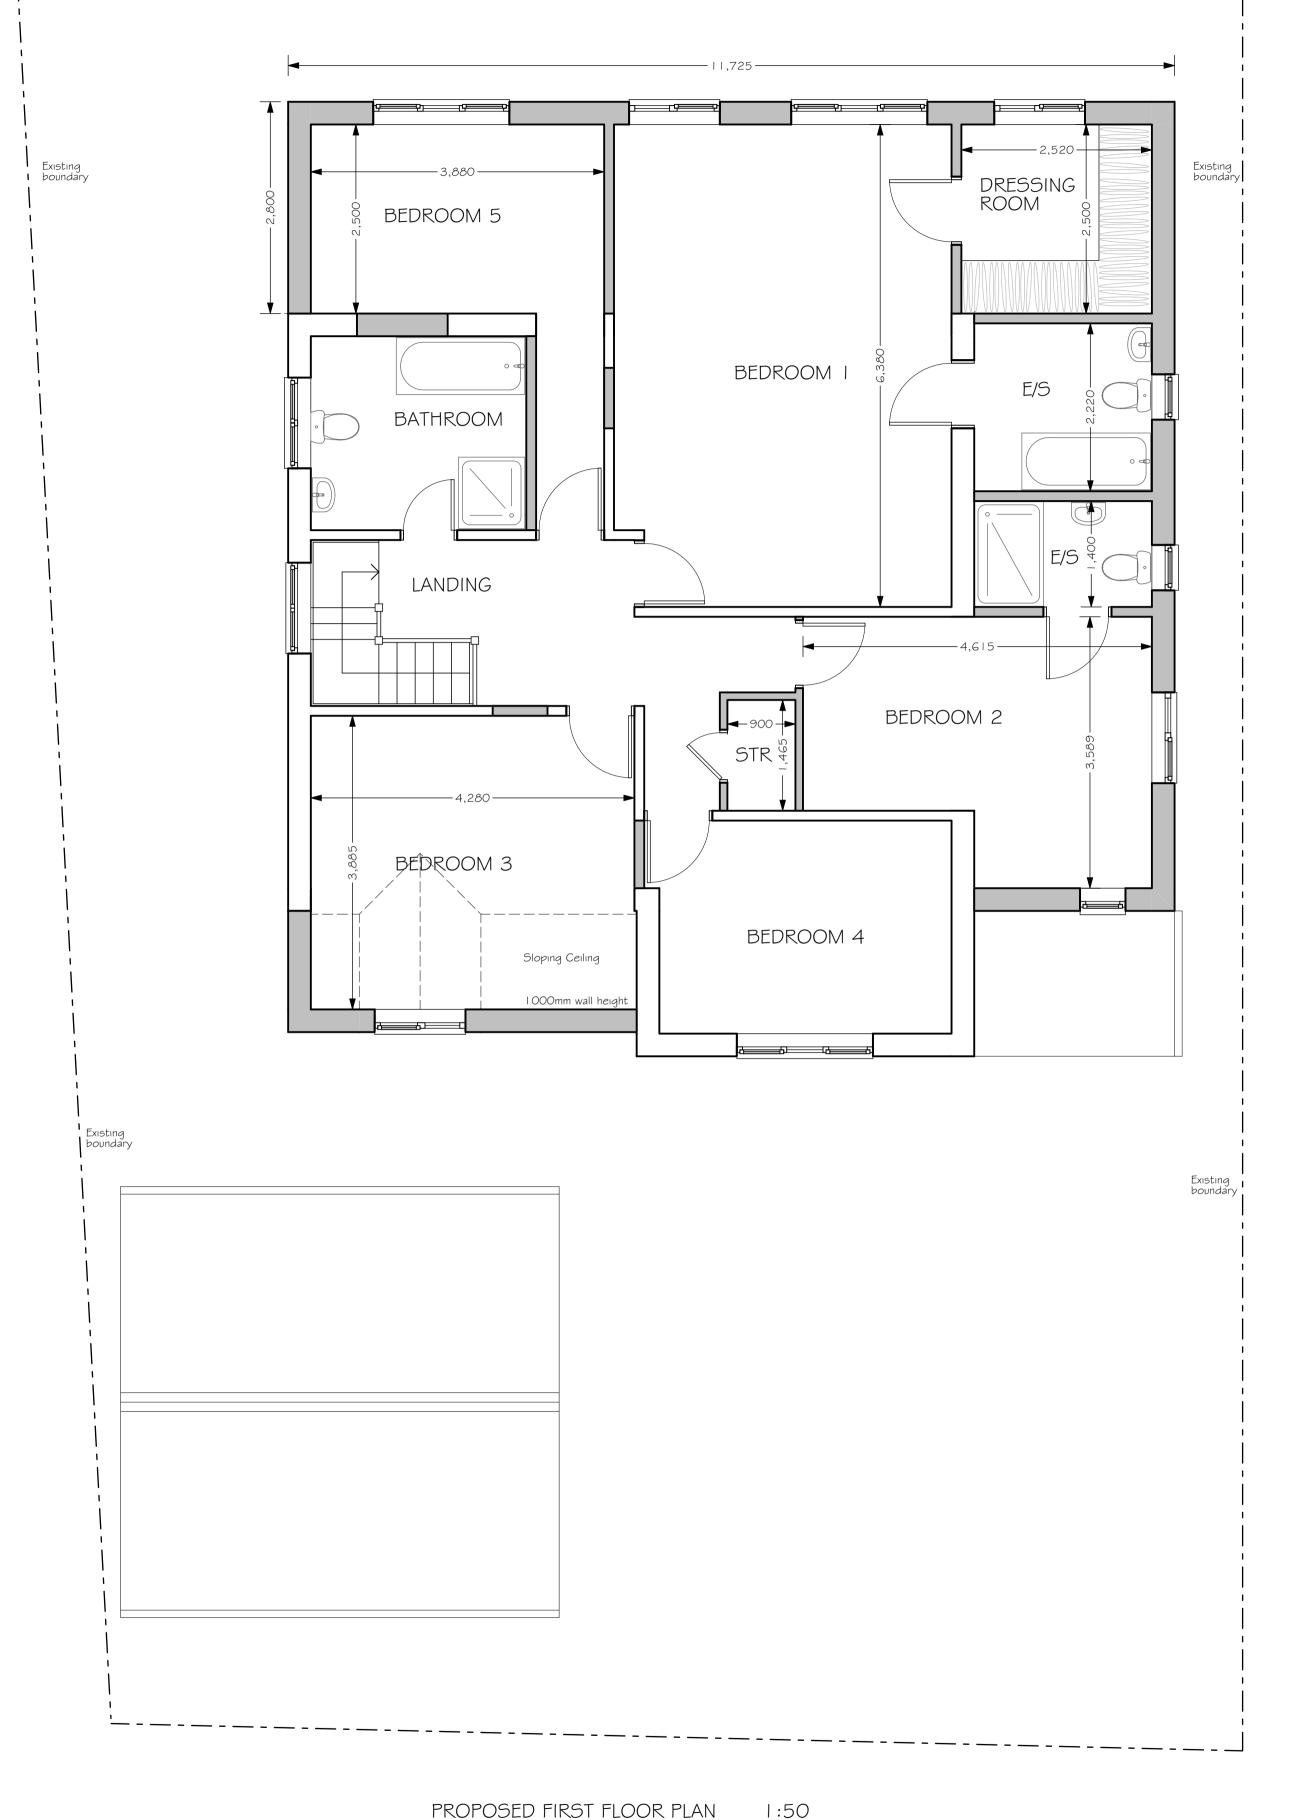

|                          |     |                              |             |                | 110103201110112001112111                                           | 1.50                |          |
|--------------------------|-----|------------------------------|-------------|----------------|--------------------------------------------------------------------|---------------------|----------|
|                          |     |                              |             |                |                                                                    |                     |          |
|                          |     |                              |             | Drawing title: | PROPOSED FLOOR PLANS                                               | Client:<br>MR WALSH |          |
|                          |     |                              |             | Project:       | EXTENSIONS & ALTERATIONS                                           |                     |          |
|                          |     |                              |             | Address:       | 7 CARSON ROAD                                                      |                     |          |
| 20.12.2021               | В   | Client issue                 |             |                | BILLERICAY                                                         | Drawn by: T Matecki |          |
| 09.12.2021<br>26.11.2021 | A - | Client issue<br>Client issue |             |                | ESSEX, CM11 1SA                                                    | Drawing No.         | Revision |
| Date                     | Rev | Description                  | © copyright | Note           | All Scales relate to A1 paper size - (Do not print at fit to page) | J153/02             | В        |