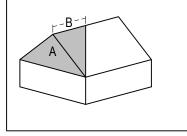

SCALE 1:200

| Class B                                  |         |  |
|------------------------------------------|---------|--|
| Permitted Development Volume Calculation |         |  |
| Area 'A'                                 | 10.2 m² |  |
| Length 'B'                               | 3.7 m   |  |
| Calcuated Volume (A x B / 3)             | 12.6 m³ |  |

| Class B                                                                                                               |                                                                                                                                                                 |  |
|-----------------------------------------------------------------------------------------------------------------------|-----------------------------------------------------------------------------------------------------------------------------------------------------------------|--|
| Permitted Development Volume Calculation                                                                              |                                                                                                                                                                 |  |
| Area 'A'                                                                                                              | 4.5 m²                                                                                                                                                          |  |
| Length 'B'                                                                                                            | 6.0 m                                                                                                                                                           |  |
| Calcuated Volume (A x B)                                                                                              | 27.0 m³                                                                                                                                                         |  |
| Permitted Development Volume for Semi Detached Pi<br>Hip - Gable & Rear Dormer Volume:<br>Remaining Volume Permitted: | operty: 50.0 m <sup>3</sup><br>39.6 m <sup>3</sup> (12.6m <sup>3</sup> + 27.0m <sup>3</sup> )<br>10.4 m <sup>3</sup> (50.0m <sup>3</sup> - 39.6m <sup>3</sup> ) |  |