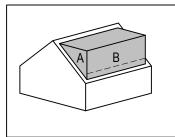

SCALE 1:200

| Class B                                  |         |  |
|------------------------------------------|---------|--|
| Permitted Development Volume Calculation |         |  |
| Area 'A'                                 | 10.2 m² |  |
| Length 'B'                               | 3.7 m   |  |
| Calcuated Volume (A x B / 3)             | 12.6 m³ |  |

| Class B                                                                                                               |                                                                                                                                                                 |  |
|-----------------------------------------------------------------------------------------------------------------------|-----------------------------------------------------------------------------------------------------------------------------------------------------------------|--|
| Permitted Development Volume Calculation                                                                              |                                                                                                                                                                 |  |
| Area 'A'                                                                                                              | 4.5 m²                                                                                                                                                          |  |
| Length 'B'                                                                                                            | 6.0 m                                                                                                                                                           |  |
| Calcuated Volume (A x B)                                                                                              | 27.0 m³                                                                                                                                                         |  |
| Permitted Development Volume for Semi Detached Pi<br>Hip - Gable & Rear Dormer Volume:<br>Remaining Volume Permitted: | operty: 50.0 m <sup>3</sup><br>39.6 m <sup>3</sup> (12.6m <sup>3</sup> + 27.0m <sup>3</sup> )<br>10.4 m <sup>3</sup> (50.0m <sup>3</sup> - 39.6m <sup>3</sup> ) |  |