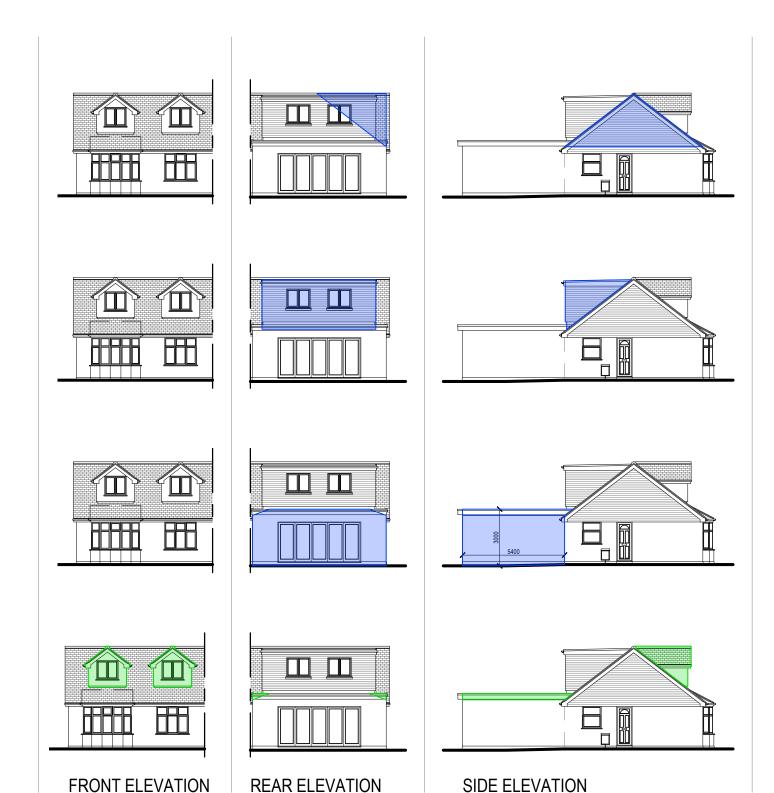

Due to item/s listed above under Class A Permitted Development together with the proposed front dormer windows. We have chosen to make a Home Owner's Application. The areas which sit outside of Permitted Development Rights have been highlighted in 'Green'.

Both of the indicated areas have previously been constructed to surround propoerties under various application (listed on drawing A-PL-001), we therefore consider the proposal in keeping with the newly establish characteristics of the area.