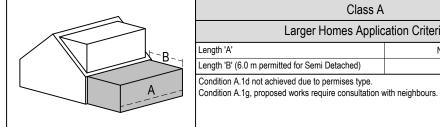

| Class A                                           |            |  |
|---------------------------------------------------|------------|--|
| Larger Homes Application Criteria                 |            |  |
| Length 'A'                                        | No maximum |  |
| Length 'B' (6.0 m permitted for Semi Detached)    | 5.4 m      |  |
| Condition A.1d not achieved due to permises type. |            |  |