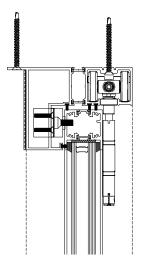

HEAD

JAMB

DOUBLE GLAZED, POWDER COATED THERMALLY BROKEN METAL BIFOLD DOORS

NB - ALL EXTENSION
WINDOWS/DOORS TO BE IN DARK
ANTHRACITE METAL - OTHER
THAN TIMBER DOORS WHICH ARE
TO BE NATURAL ALONG WITH
CLADDING

DOUBLE GLAZED, POWDER COATED
METAL CASEMENT WINDOWS - OPENIN

DOUBLE GLAZED, POWDER COATED

FOR DISCHARGE

DWG No: SK4
REVISION:
SCALE: 1:5 @ A3

TITLE:

DETAILS AS PROPOSED JAN. MMXXII CLIENT/PROJECT:

SWISS COTTAGE, BROGYNTYN
FOR BROCKTON HOUSE FARM/JROSS DEVELOPMENTS