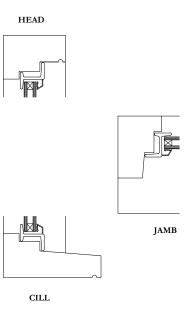

HEAD

JAMB

DOUBLE GLAZED, POWDER COATED THERMALLY BROKEN METAL BIFOLD DOORS

NB - ALL EXTENSION
WINDOWS/DOORS TO BE IN DARK
ANTHRACITE METAL - OTHER
THAN TIMBER DOORS WHICH ARE
TO BE NATURAL ALONG WITH
CLADDING

DOUBLE GLAZED, POWDER COATED
METAL CASEMENT WINDOWS - OPENIN

DOUBLE GLAZED, POWDER COATED

FOR DISCHARGE

DWG No: SK4
REVISION:
SCALE: 1:5 @ A3

TITLE:

DETAILS AS PROPOSED JAN. MMXXII CLIENT/PROJECT:

SWISS COTTAGE, BROGYNTYN
FOR BROCKTON HOUSE FARM/JROSS DEVELOPMENTS