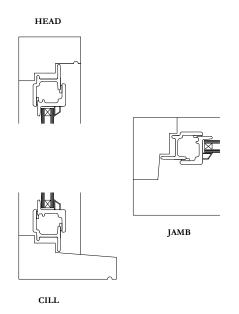

HEAD

JAMB

DOUBLE GLAZED, POWDER COATED THERMALLY BROKEN METAL BIFOLD DOORS

NB - ALL EXTENSION
WINDOWS/DOORS TO BE IN DARK
ANTHRACITE METAL - OTHER
THAN TIMBER DOORS WHICH ARE
TO BE NATURAL ALONG WITH
CLADDING

DOUBLE GLAZED, POWDER COATED
METAL CASEMENT WINDOWS - OPENIN

DOUBLE GLAZED, POWDER COATED

FOR DISCHARGE

DWG No: SK4
REVISION:
SCALE: 1:5 @ A3

TITLE:

DETAILS AS PROPOSED JAN. MMXXII CLIENT/PROJECT:

SWISS COTTAGE, BROGYNTYN
FOR BROCKTON HOUSE FARM/JROSS DEVELOPMENTS