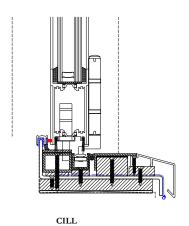

HEAD

JAMB

DOUBLE GLAZED, POWDER COATED THERMALLY BROKEN METAL BIFOLD DOORS

NB - ALL EXTENSION
WINDOWS/DOORS TO BE IN DARK
ANTHRACITE METAL - OTHER
THAN TIMBER DOORS WHICH ARE
TO BE NATURAL ALONG WITH
CLADDING

DOUBLE GLAZED, POWDER COATED
METAL CASEMENT WINDOWS - OPENIN

DOUBLE GLAZED, POWDER COATED

FOR DISCHARGE

DWG No: SK4
REVISION:
SCALE: 1:5 @ A3

TITLE:

DETAILS AS PROPOSED JAN. MMXXII CLIENT/PROJECT:

SWISS COTTAGE, BROGYNTYN
FOR BROCKTON HOUSE FARM/JROSS DEVELOPMENTS