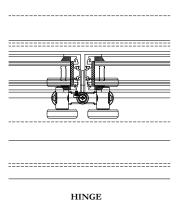

HEAD

JAMB

DOUBLE GLAZED, POWDER COATED THERMALLY BROKEN METAL BIFOLD DOORS

NB - ALL EXTENSION
WINDOWS/DOORS TO BE IN DARK
ANTHRACITE METAL - OTHER
THAN TIMBER DOORS WHICH ARE
TO BE NATURAL ALONG WITH
CLADDING

DOUBLE GLAZED, POWDER COATED
METAL CASEMENT WINDOWS - OPENIN

DOUBLE GLAZED, POWDER COATED

FOR DISCHARGE

DWG No: SK4
REVISION:
SCALE: 1:5 @ A3

TITLE:

DETAILS AS PROPOSED JAN. MMXXII CLIENT/PROJECT:

SWISS COTTAGE, BROGYNTYN
FOR BROCKTON HOUSE FARM/JROSS DEVELOPMENTS