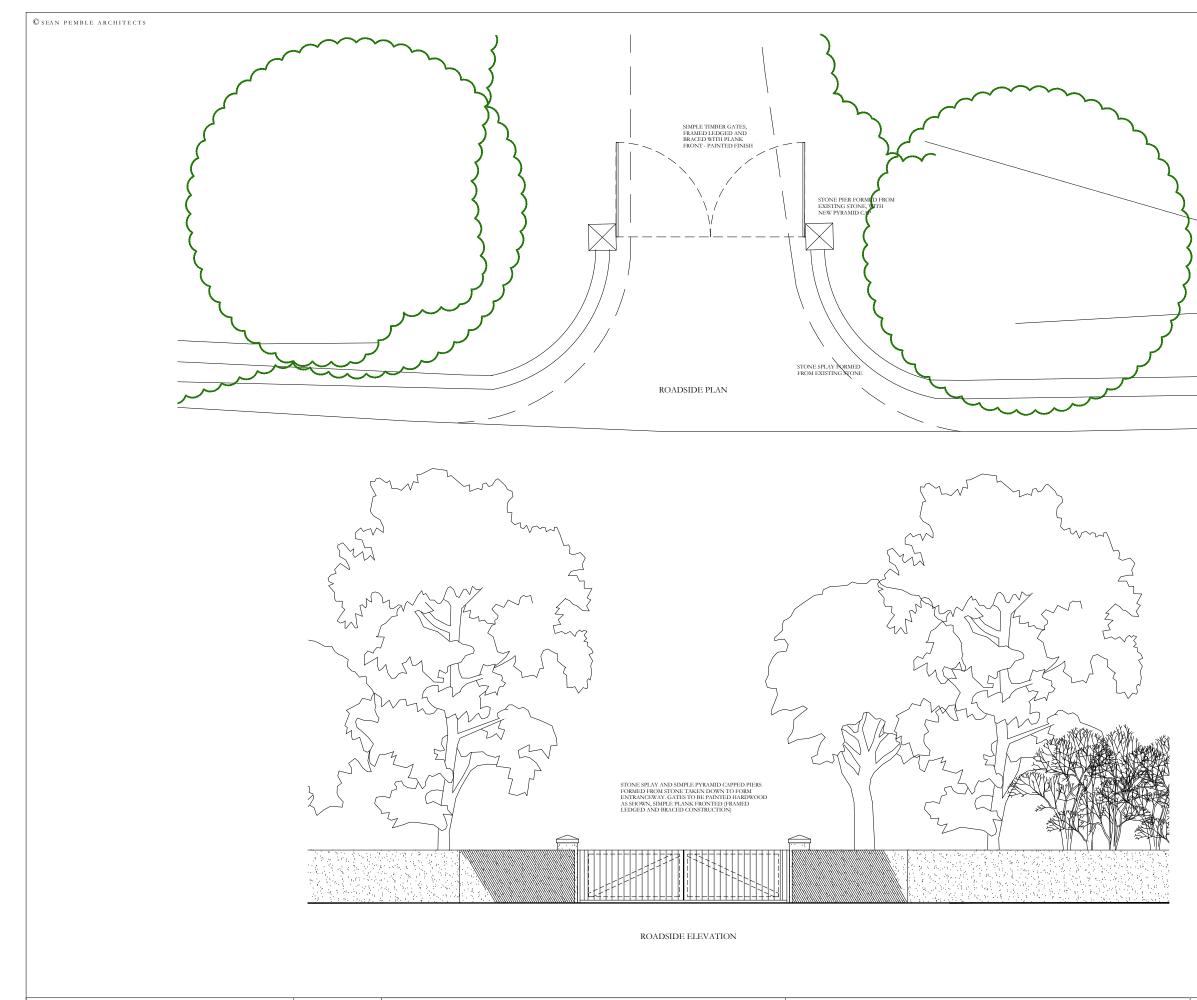

WHERE EXISTING TREES ARE TO BE RETAINED THEY SHOULD BE SUBJECT TO A FULL ARBORICULTURAL INSPECTION AND REPORT WHERE NECESSARY, FOR SAFETY AND COMPLANCE PURPOSES. ANY NEW TREE FLANTING SHOULD BE A MINIMUM OF 5 METRES FROM BUILDINGS AND 5 METRES FROM DRAINAGE OR SERVICES UNLESS SPECIFED/AGRED OFHERWISE. A SUTHABLE METHOD OF FOUNDATION IS TO BE DESIGNED IF CLOSE TREE FLANTING IS PROPOSED - AT THE CONTRACTORS RESPONDED.