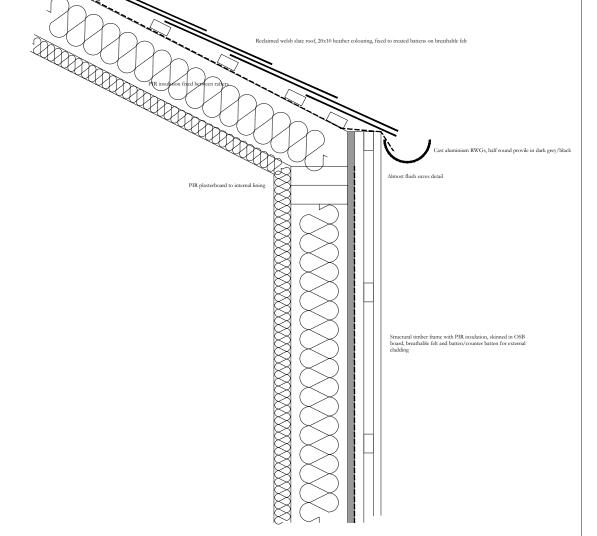

## RIDGE DETAIL

Reclaimed welsh slate roof, 20x10 heather colouring, fixed to treated battens on breathable felt 

VERGE DETAIL

FOR DISCHARGE

DWG No: SK7 REVISION:

SCALE: 1:5 @ A3

TITLE:

DETAILS AS PROPOSED JAN. MMXXII

EAVES DETAIL