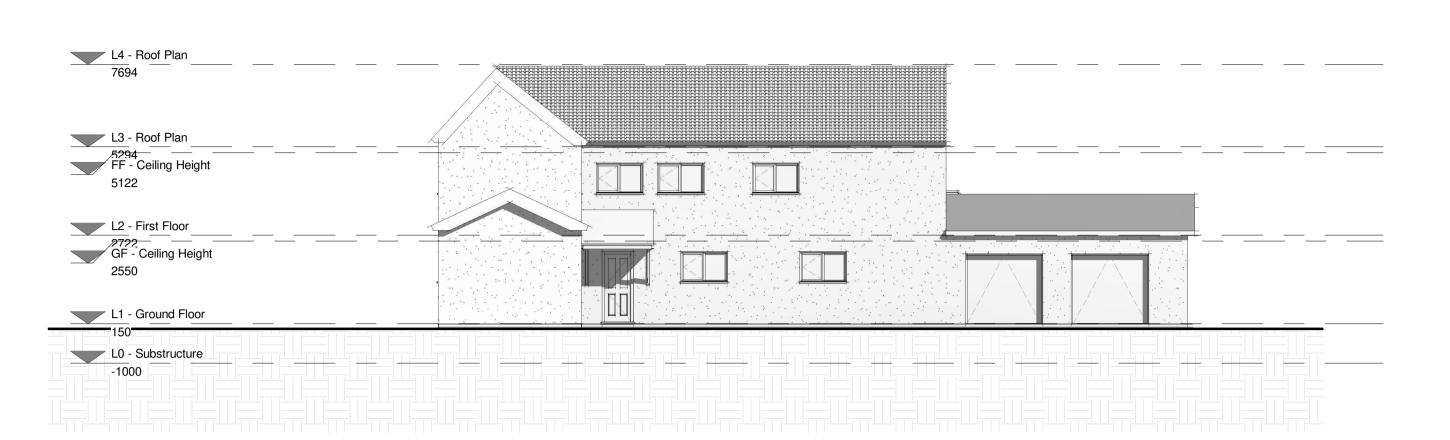

## Front Elevation

1:100



## Rear Elevation 1:100



**East** 1:100



West 1:100

The drawing is copyright of DSG Architecture Limited and must not be copied or replicated without consent.

Drawings should not be scaled for the purpose of measurement.

All dimensions are to be verified onsite. Any uncertainty or alterations in the dimensions or design should be confirmed with DSG Architecture Limited prior to the commencement of any work.

| Rev  | Description             | Date |
|------|-------------------------|------|
|      | •                       |      |
|      |                         |      |
|      |                         |      |
|      |                         |      |
|      |                         |      |
|      |                         |      |
|      |