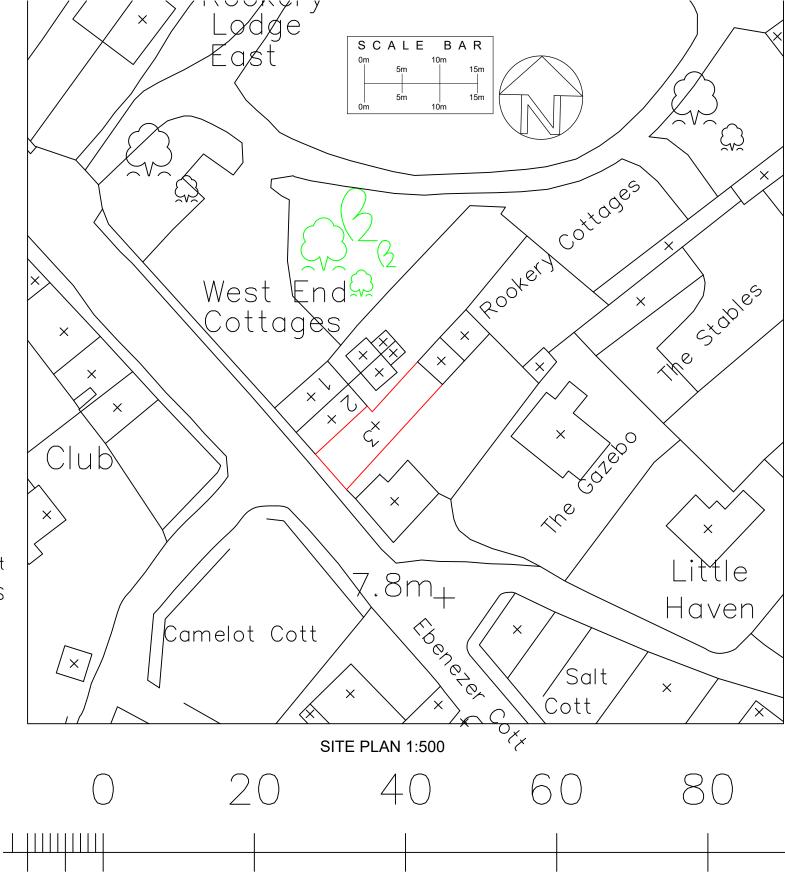

## Metres

| CLIENT  |                                   | AMENDMENT DETAI                                 |
|---------|-----------------------------------|-------------------------------------------------|
|         | CHIPPY WEST END MARAZION TR17 0EF |                                                 |
| PROJECT |                                   |                                                 |
| TYPE    |                                   |                                                 |
| DRAWING | LOCATION AND SITE PLAN            |                                                 |
| TITLE   |                                   |                                                 |
|         | PROJECT<br>TYPE<br>DRAWING        | PROJECT   TYPE   DRAWING LOCATION AND SITE PLAN |