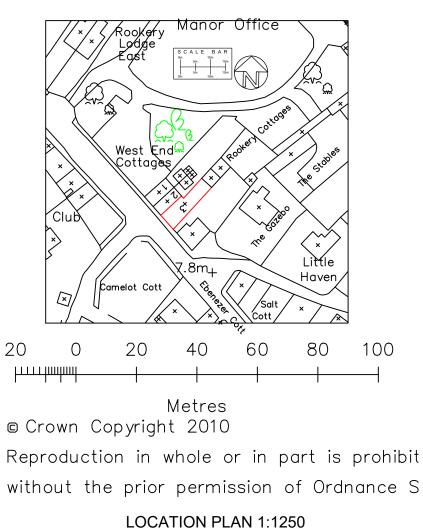

## Metres

| CLIENT  |                                   | AMENDMENT DETAI                                 |
|---------|-----------------------------------|-------------------------------------------------|
|         | CHIPPY WEST END MARAZION TR17 0EF |                                                 |
| PROJECT |                                   |                                                 |
| TYPE    |                                   |                                                 |
| DRAWING | LOCATION AND SITE PLAN            |                                                 |
| TITLE   |                                   |                                                 |
|         | PROJECT<br>TYPE<br>DRAWING        | PROJECT   TYPE   DRAWING LOCATION AND SITE PLAN |