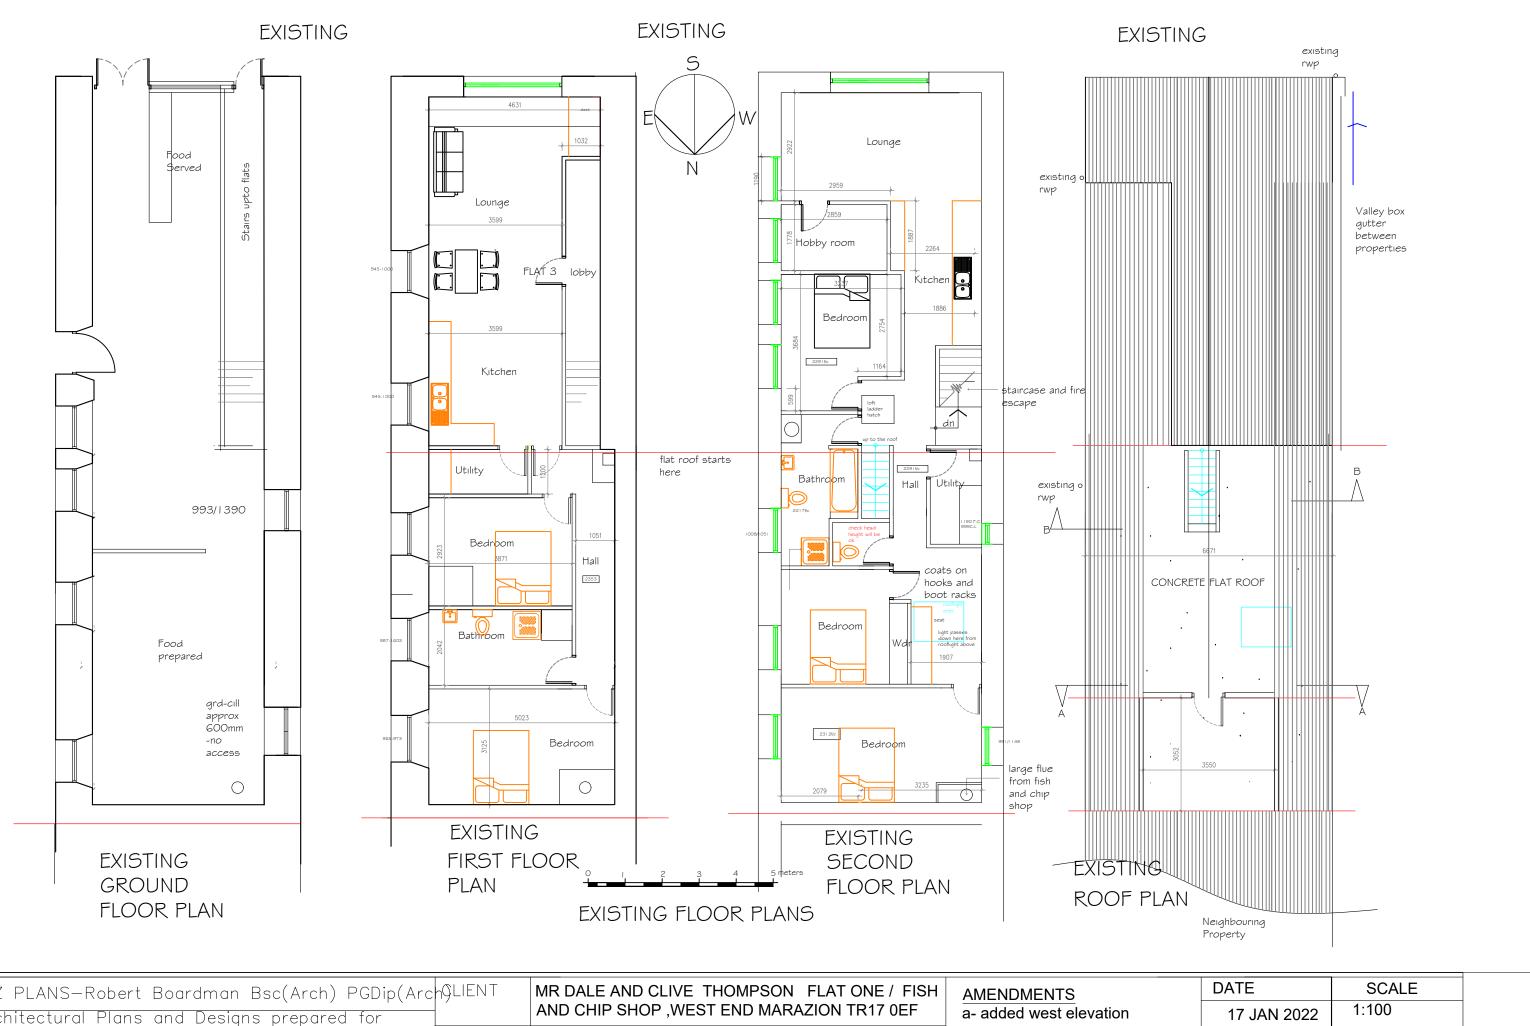

| PZ PLANS-Robert Boardman Bsc(Arch) PGDip(Arc<br>Architectural Plans and Designs prepared for | hŷlien t | MR DALE AND CLIVE THOMPSON FLAT ONE / FISH<br>AND CHIP SHOP ,WEST END MARAZION TR17 0EF | a- added west elevation<br>(which is unchnaged in<br>this proposals) increased |
|----------------------------------------------------------------------------------------------|----------|-----------------------------------------------------------------------------------------|--------------------------------------------------------------------------------|
| Residential Planning Permission and Building                                                 | PROJECT  | ALTERATION TO SOUTH AND EAST ELEVATIONS                                                 |                                                                                |
| Regulations approval<br>Swallows Barn Trezelah Gulval Penzance TR20 8xd                      | TYPE     | CLADDING                                                                                |                                                                                |
| Swallows Barn Trezelah Gulval Penzance TR20 8xd                                              | DRAWING  | EXISTING ELEVATIONS 1:100 SCALE                                                         | scale of other elevations                                                      |
| T/F -01736331919 07718231109                                                                 | TITLE    | EXISTING ELEVATIONS 1.100 SOALE                                                         |                                                                                |