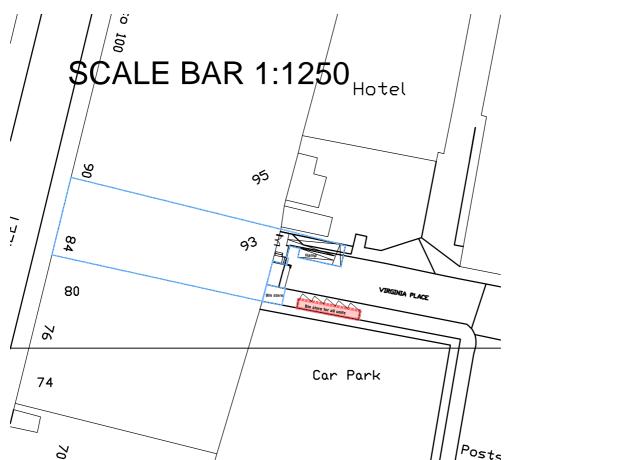

© This drawing remains the Copyright of Martin McMullen, and may not be reproduced in whole or in any part without prior written permission.

martin mcmullen architect

METRO INNS LTD

PROPOSED WORKS AT 84 MILLER STREET GLASGOW LOCATION AND SITE PLAN : 1:1250/500 JAN 22 JOB No. CR -145 PL - 02 DRAWN BY MMcM REVISIONS