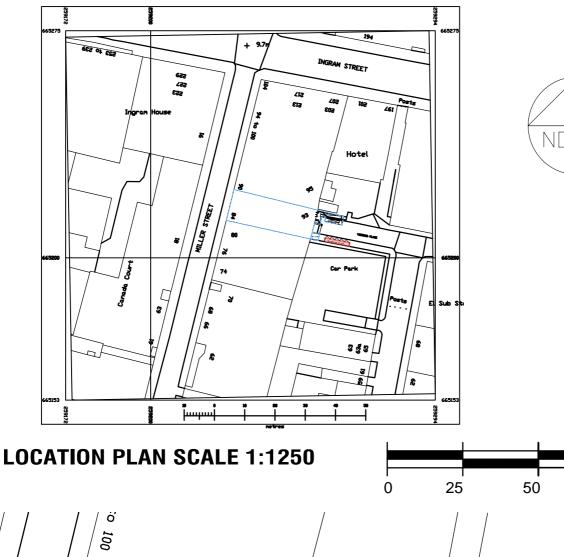

**SITE PLAN SCALE 1:500** 

NOTE: All proprietary goods and materials are to be fitted in accordance with manufacturer's instructions, relevant Codes of Practise, and British Standards.

All dimensions to be verified by the Contractor on site. Do not scale drawings, work to figured dimensions only.

© This drawing remains the Copyright of Martin McMullen, and may not be reproduced in whole or in any part without prior written permission.

martin mcmullen architect

METRO INNS LTD

PROPOSED WORKS AT 84 MILLER STREET GLASGOW LOCATION AND SITE PLAN : 1:1250/500 JAN 22 JOB No. CR -145 PL - 02 DRAWN BY MMcM REVISIONS