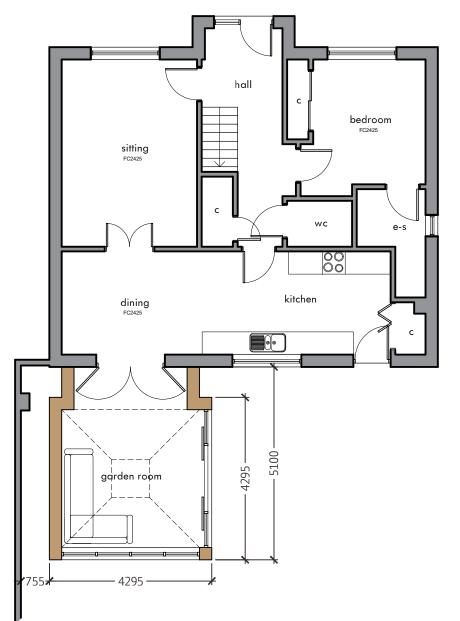

ground floor plan

EXTERNAL WALLS: 15mm Render

100mm Concrete block

50mm Cavity

150mm Timber frame with insulation 25mm Insulation across frame

Vapour barrier 40mm Services void

12.5mm Plasterboard

Base wall to be 100m stone to match existing in lieu of blockwork and render