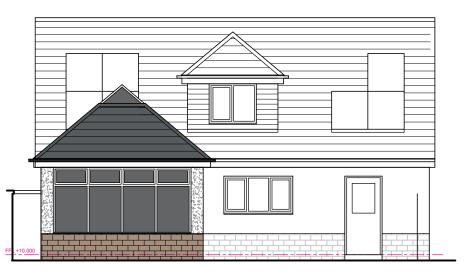

25mm Insulation across rafters Vapour barrier

12.5mm Plasterboard

WINDOW & DOORS:

uPVC double glzed to 1.2 U Value

RAINWATER GOODS: Black uPVC

south elevation

Notes:

The designs on this drawing and all drawings relating to it have been prepared with due consideration of the need to identify hazards and give regard to their elimination or minimization. Remaining hazards are noted on this drawing where applicable.