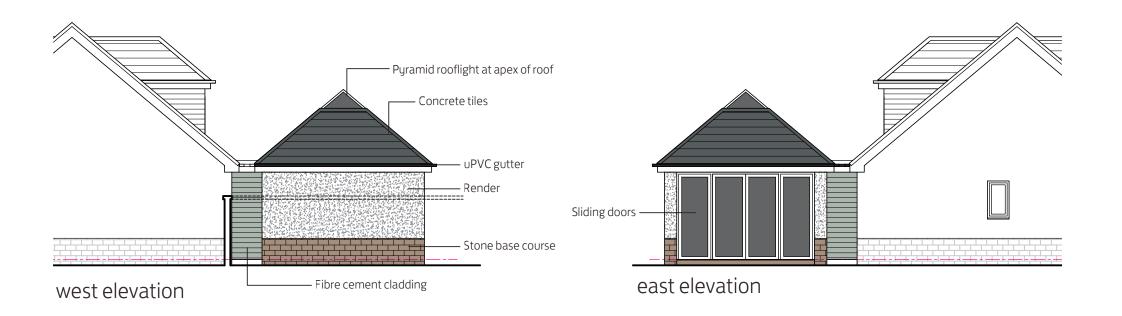

ground floor plan

EXTERNAL WALLS: 15mm Render

100mm Concrete block

50mm Cavity

150mm Timber frame with insulation 25mm Insulation across frame

Vapour barrier 40mm Services void

12.5mm Plasterboard

Base wall to be 100m stone to match existing in lieu of blockwork and render

SUSPENDED FLOOR:

18mm Chipboard

200x50mm Timber joists at 400mm centres 200mm Insulation between joists

Vented solum

PITCHED ROOF: Concrete tiles

Battens & counter battens Breather Membrane

9mm Sarking

200x50mm Timber rafters with insulation bewteen

25mm Insulation across rafters Vapour barrier

12.5mm Plasterboard

WINDOW & DOORS:

uPVC double glzed to 1.2 U Value

RAINWATER GOODS: Black uPVC

south elevation

Notes:

The designs on this drawing and all drawings relating to it have been prepared with due consideration of the need to identify hazards and give regard to their elimination or minimization. Remaining hazards are noted on this drawing where applicable.