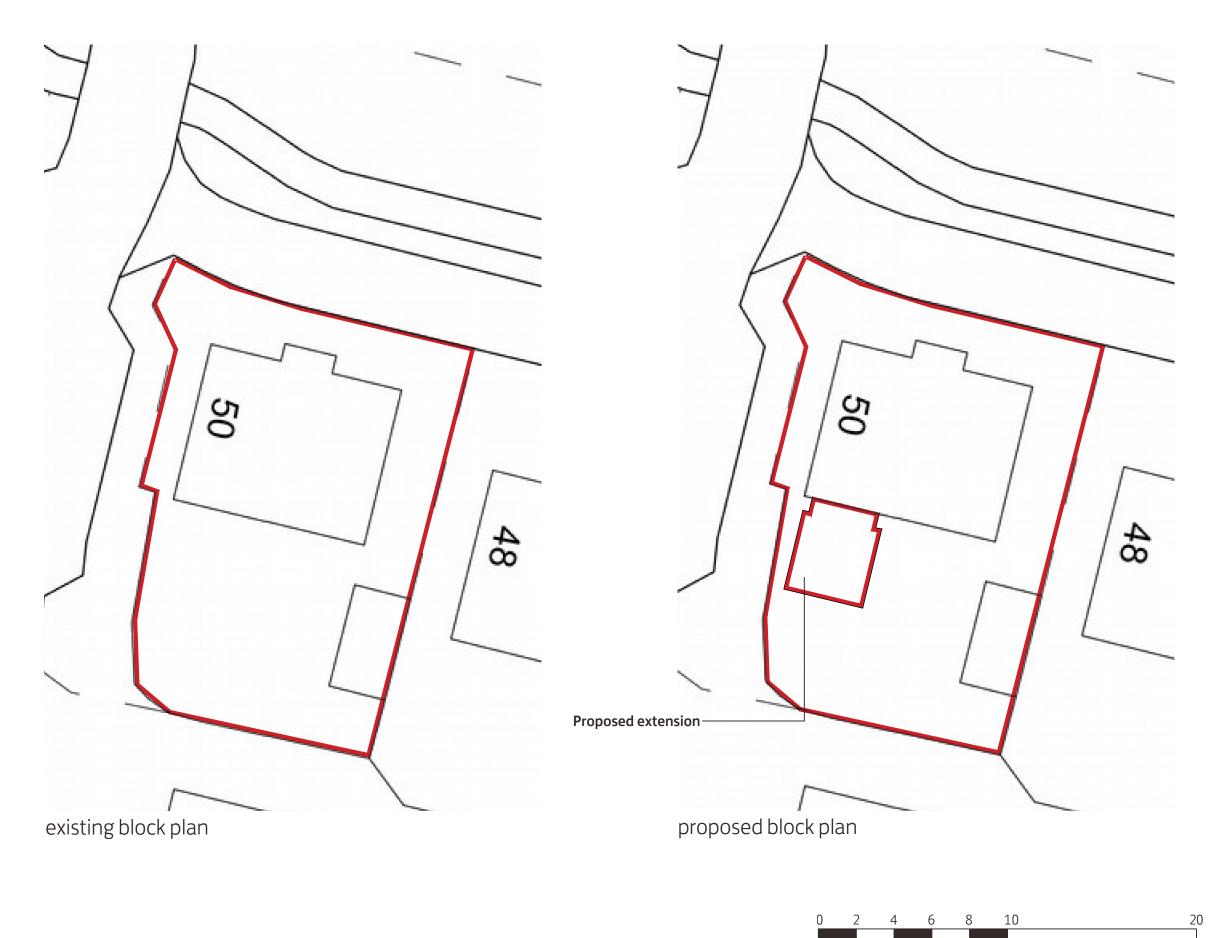

|                                                                                                                                                               |      |                      |           |  |                    |                       | _    |  |  |  |
|---------------------------------------------------------------------------------------------------------------------------------------------------------------|------|----------------------|-----------|--|--------------------|-----------------------|------|--|--|--|
| Rev                                                                                                                                                           | Date | e                    | Revision  |  |                    |                       | By   |  |  |  |
| Client :<br>Mr & Mrs Fyfe                                                                                                                                     |      |                      |           |  |                    |                       |      |  |  |  |
| Project:<br><b>Coulters Brae</b><br>Carmunnock<br>Glasgow                                                                                                     |      |                      |           |  |                    |                       |      |  |  |  |
| Title :<br>Block Plan<br>As Existing & Proposed                                                                                                               |      |                      |           |  |                    |                       |      |  |  |  |
| Issue Status :<br>PLANNING                                                                                                                                    |      |                      |           |  | Scale :<br>1:200   | Original Size :<br>A3 |      |  |  |  |
| Date :<br>August 2021                                                                                                                                         |      |                      |           |  | Drawn by :<br>DMJ  | Checked by :          |      |  |  |  |
| Project<br>D100                                                                                                                                               | I    | Stage :<br>3 - Scher | me Design |  | wing No:<br>() 002 |                       | Rev: |  |  |  |
| 20 Torphichen Street, Edinburgh, Scotland, EH3 8JB<br>Phone +44 (0)131 225 4235 Fax +44 (0)131 220 0499<br>enquiries@wearegIm.com<br>www.wearegIm.com<br>©GLM |      |                      |           |  |                    |                       |      |  |  |  |