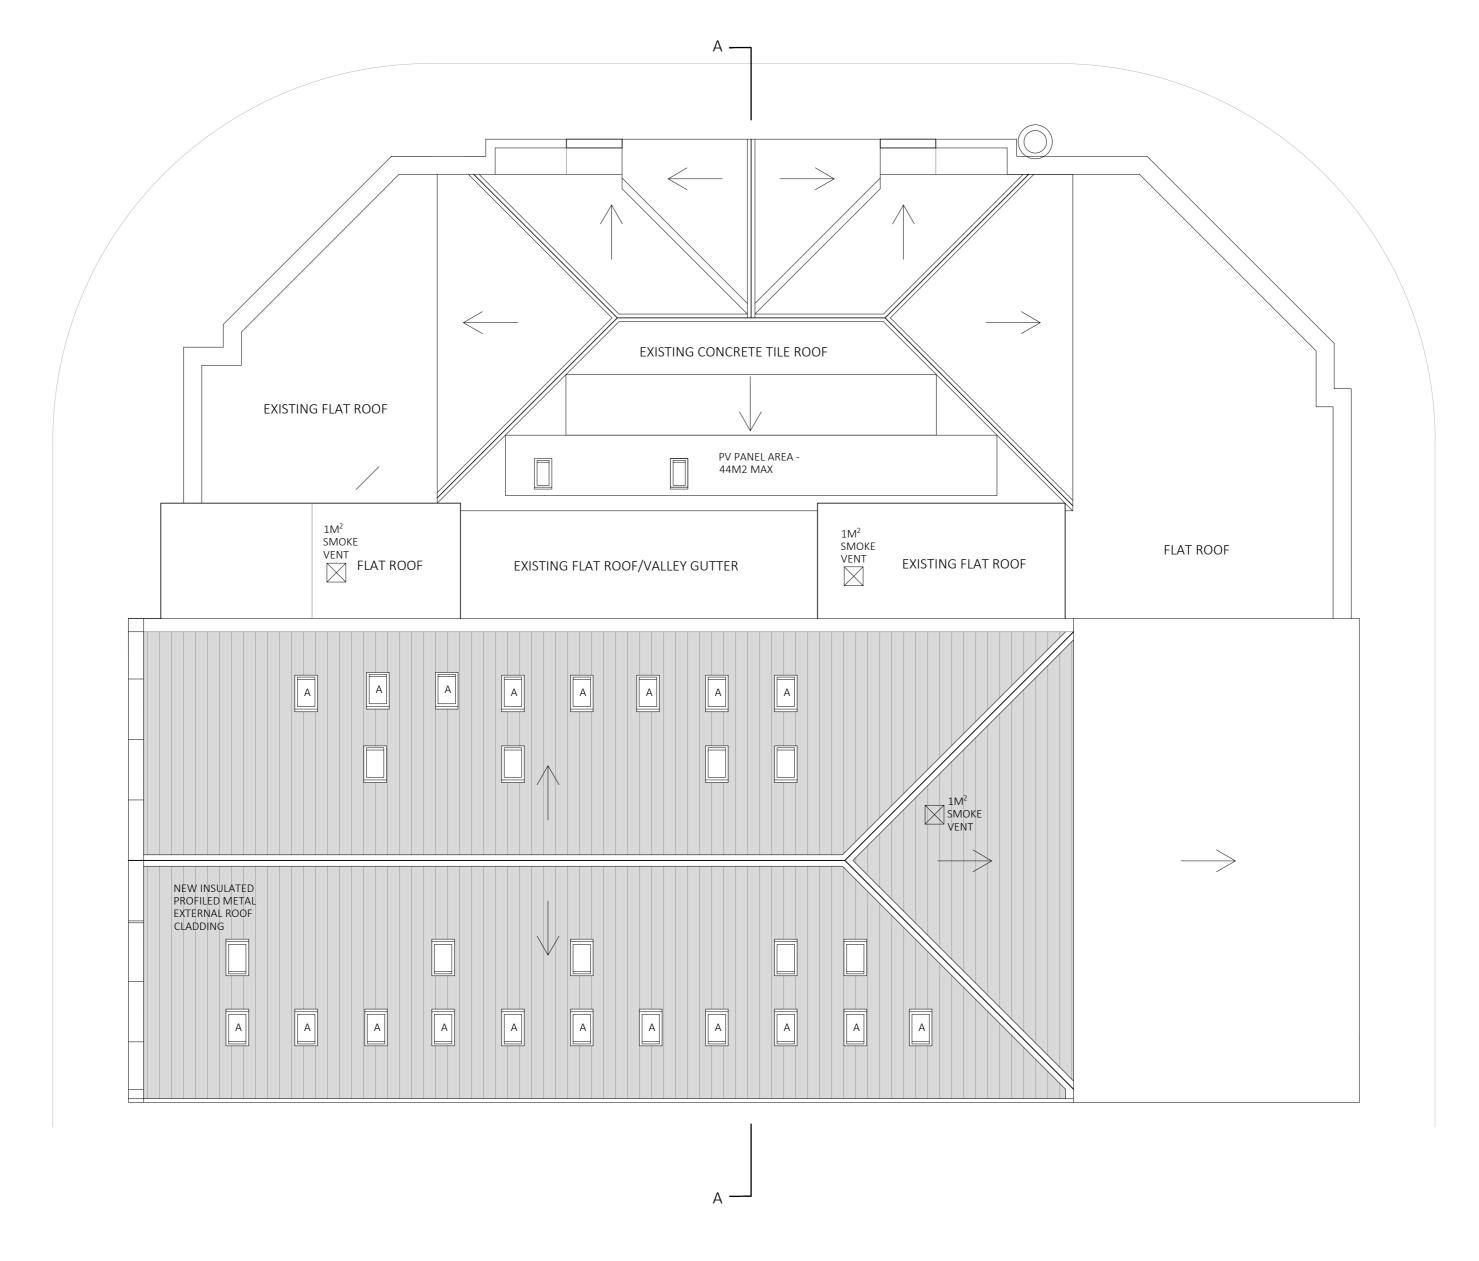

| CLIENT   | ZM ARCHITECTURE                                                                                |       |                 | STATUS PLANNING |   |
|----------|------------------------------------------------------------------------------------------------|-------|-----------------|-----------------|---|
| PROJECT  | WARROCH STREET                                                                                 |       |                 |                 |   |
|          | ROOF PLAN                                                                                      |       |                 |                 |   |
| TITLE    | AS PROPOSED                                                                                    |       |                 |                 |   |
| JOB NO   | 21030                                                                                          | SCALE | 1:100 @ A2 SIZE | AL(0)1003       |   |
| DRAWN    | LR                                                                                             | DATE  | DEC 21          | AL(0)1003       |   |
| Location | Z:\Project Files\G:\2021\21030 - Warroch Street\ZM AutoCAD Drawings & Specification\_AE Series |       |                 | DRG. No.        | _ |