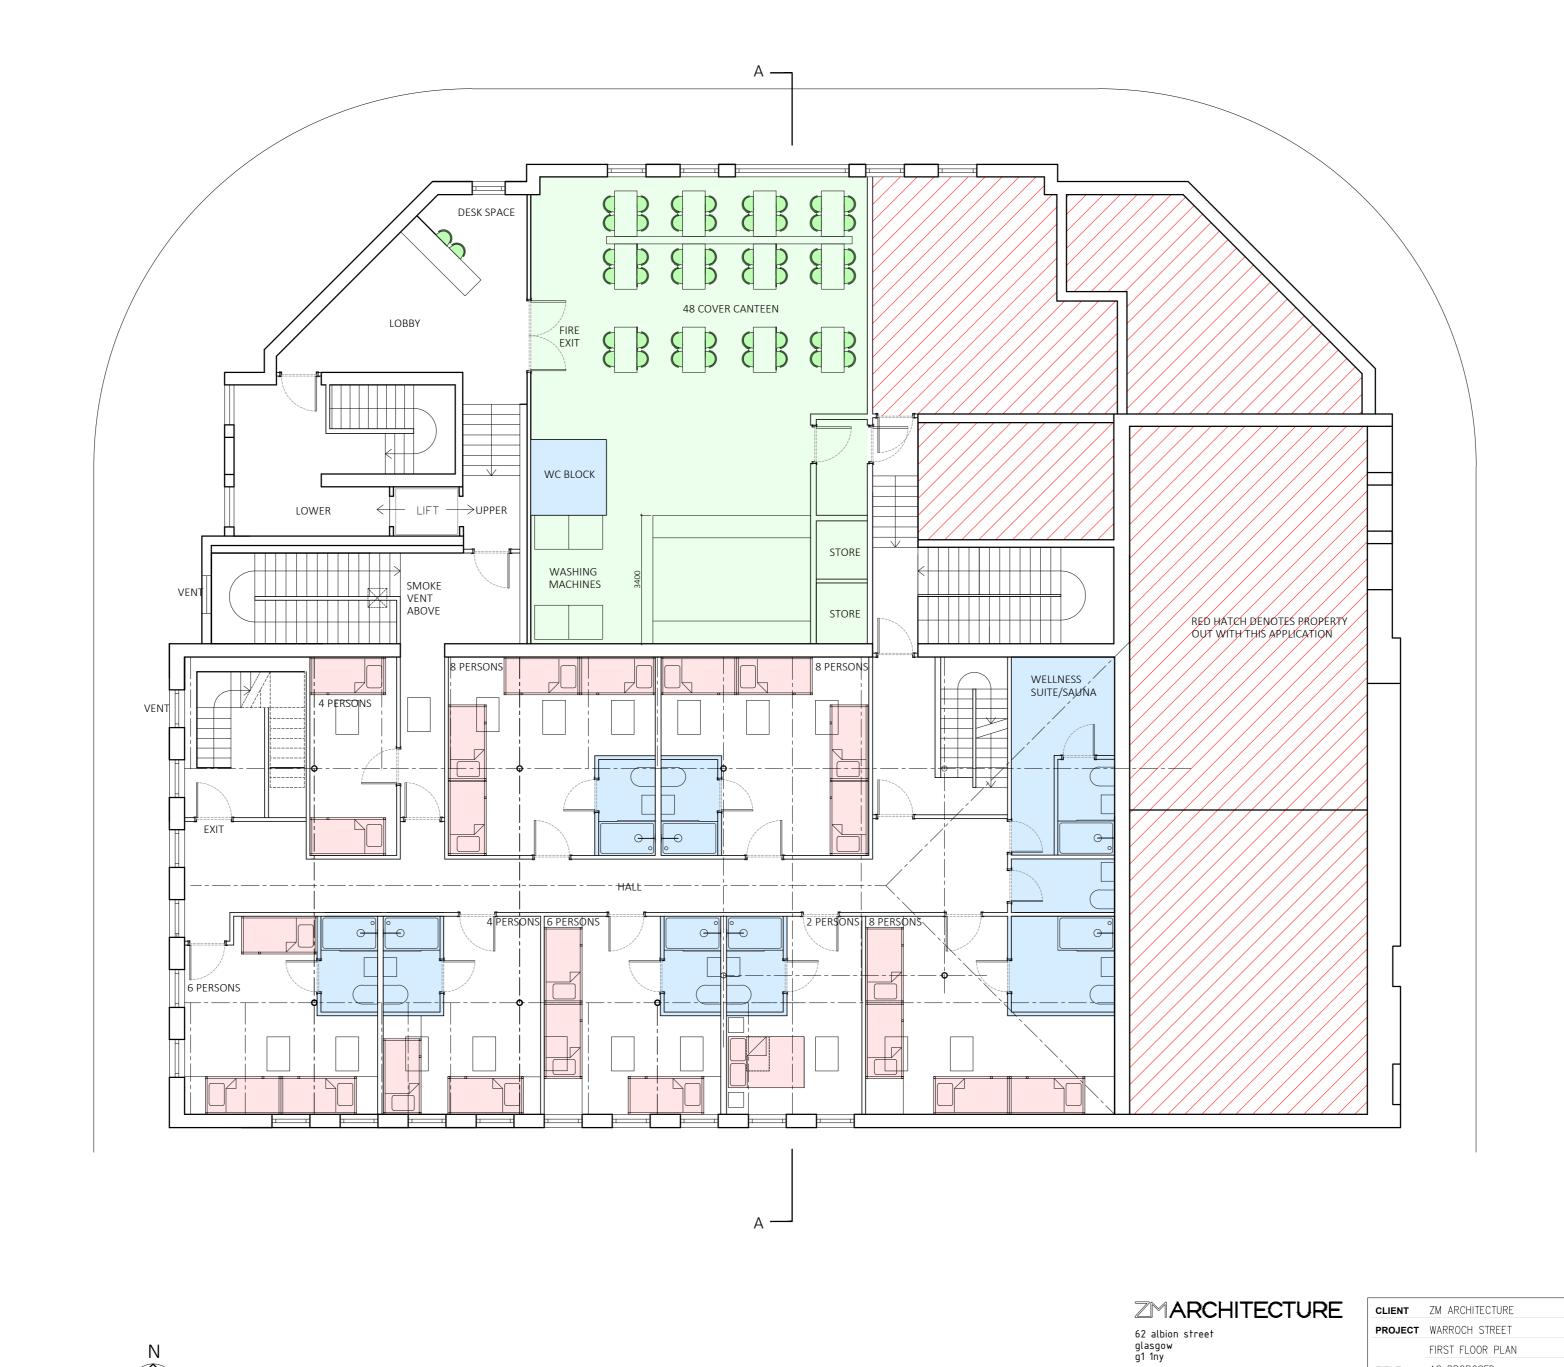

REV DESCRIPTION

STATUS PLANNING

AL(0)1001

**SCALE** 1:100 @ A2 SIZE

DATE DEC 21

Location Z:\Project Files\G:\2021\21030 - Warroch Street\ZM AutoCAD Drawings & Specification\\_AE Series

TITLE AS PROPOSED

**JOB NO** 21030

**DRAWN** LR

t 0141 572 7001

f 0141 572 7002

mail@zmarchitecture.co.uk www.zmarchitecture.co.uk

KEY:

SLEEPING ACCOMMODATION

ALL SIZES TO BE TAKEN AND CHECKED ON SITE BY THE CONTRACTOR PRIOR TO PREPARATION OF SHOP DRAWINGS OR FABRICATION OF PARTS THIS DRAWING SHOULD NOT BE SCALED. ANY DISCREPANCIES TO BE BROUGHT TO THE IMMEDIATE ATTENTION OF THE ARCHITECT. COPYRIGHT OF DESIGN AND DRAWING RESERVED.

WC/WASH FACILITIES

COMMUNAL AREA