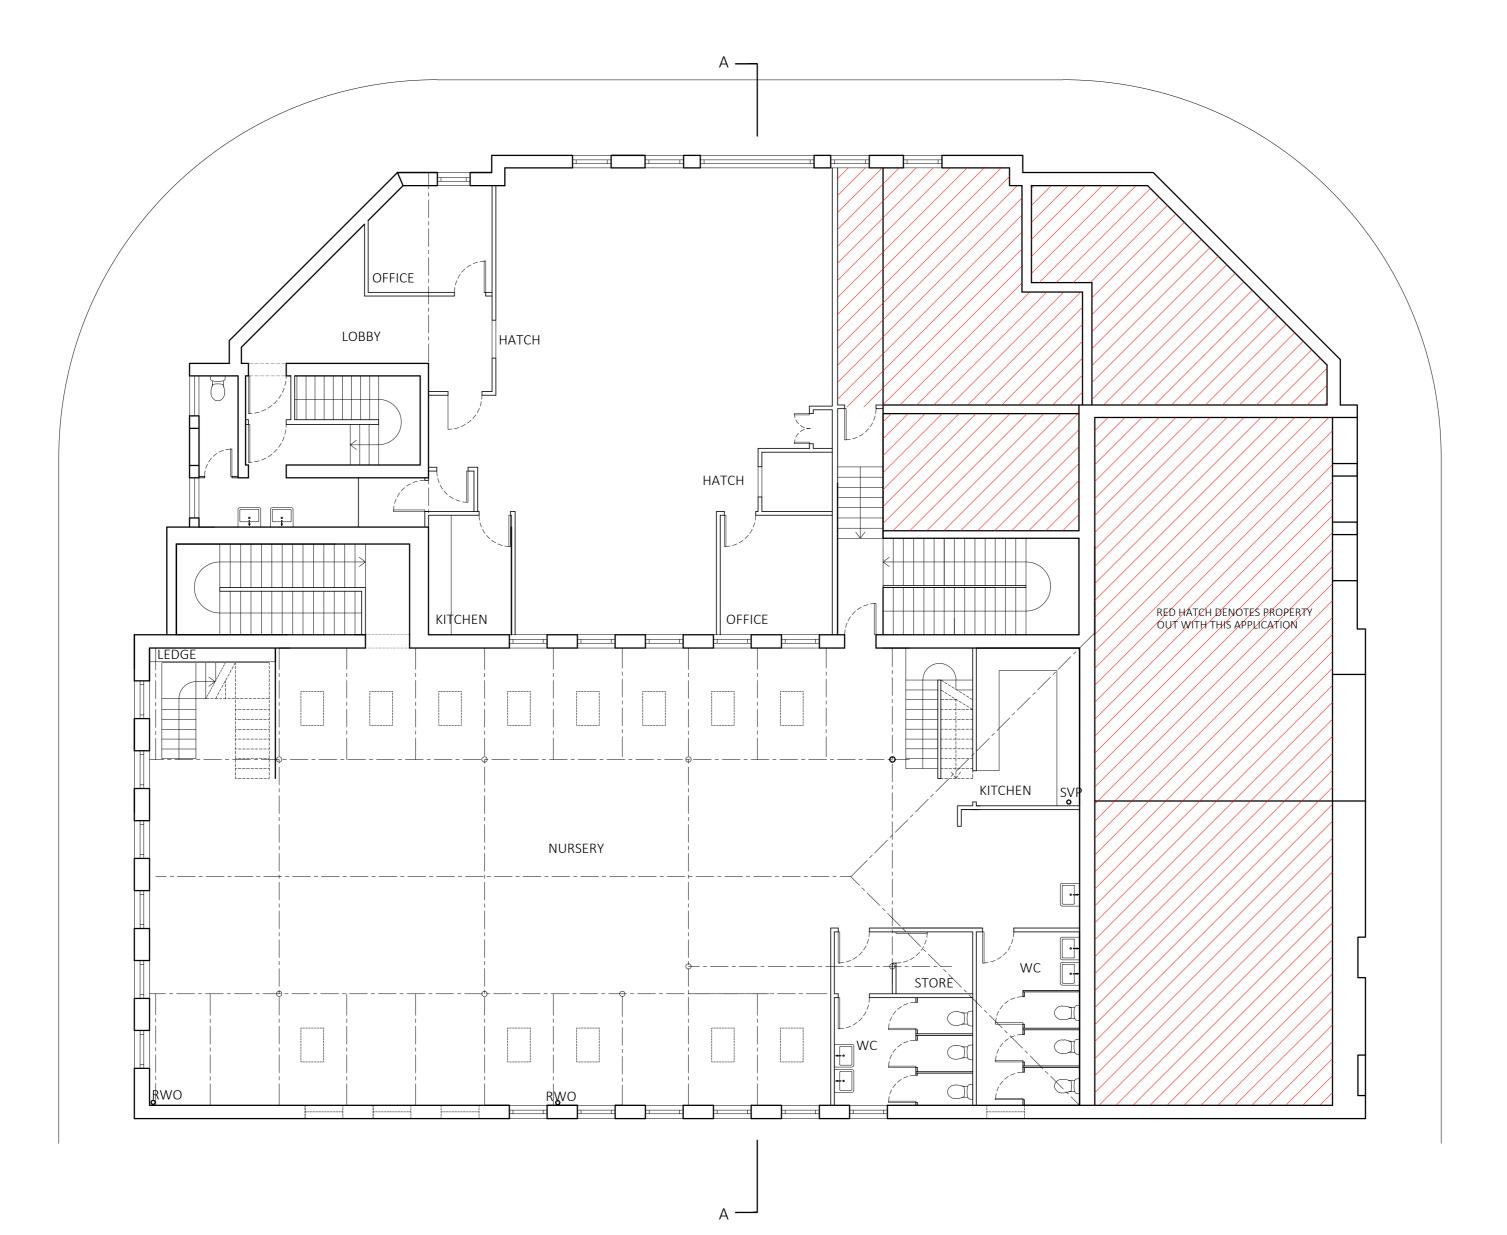

## $\mathbb{Z}^{M}$ ARCHITECTURE

62 albion street glasgow g1 1ny t 0141 572 7001 f 0141 572 7002

f 0141 572 7002 mail@zmarchitecture.co.uk www.zmarchitecture.co.uk

| CLIENT   | ZM ARCHITECTURE                                                                                |       |                 | STATUS PLANNING |     |
|----------|------------------------------------------------------------------------------------------------|-------|-----------------|-----------------|-----|
| PROJECT  | WARROCH STREET                                                                                 |       |                 | _               |     |
|          | FIRST FLOOR PLAN                                                                               |       |                 |                 |     |
| TITLE    | AS EXISTING                                                                                    |       |                 |                 |     |
| JOB NO   | 21030                                                                                          | SCALE | 1:100 @ A2 SIZE | AE(0)1001       |     |
| DRAWN    | LR                                                                                             | DATE  | DEC 21          | AE(0)1001       | -   |
| Location | Z:\Project Files\G:\2021\21030 - Warroch Street\ZM AutoCAD Drawings & Specification\_AE Series |       |                 | DRG. No.        | REV |
|          |                                                                                                |       |                 |                 |     |