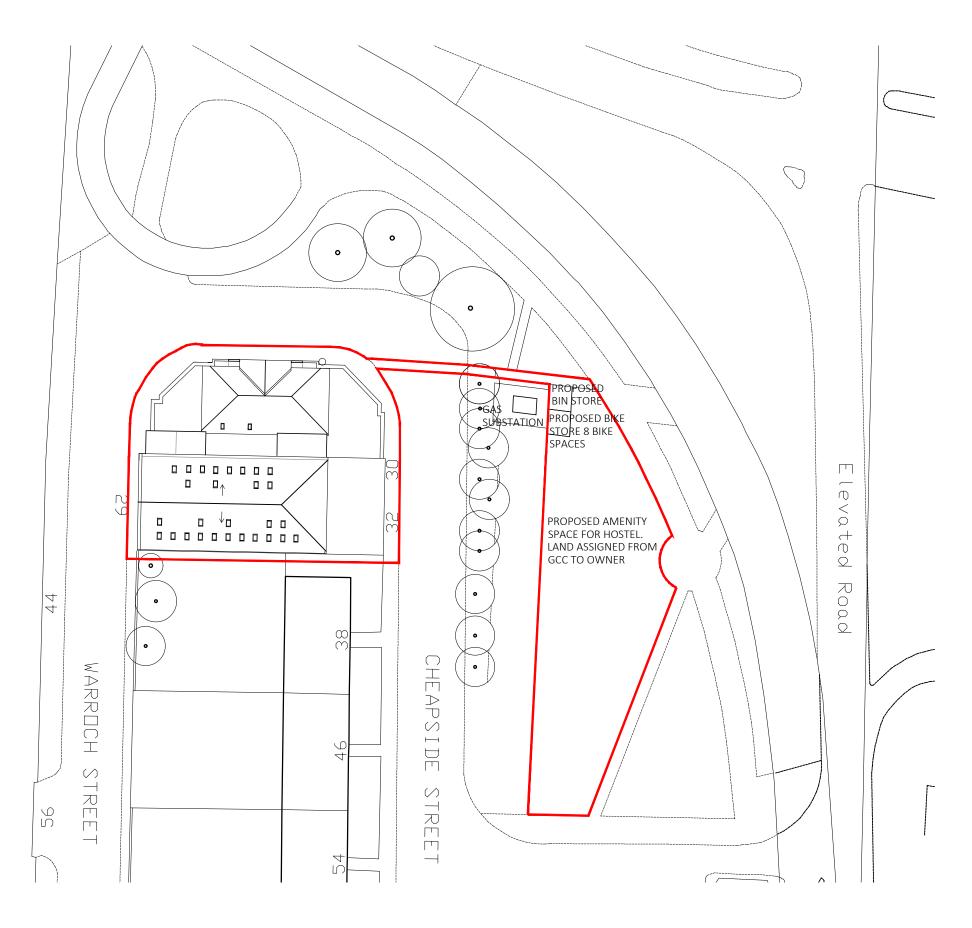

## **ZMARCHITECTURE**

62 albion street glasgow g1 1ny

t 0141 572 7001

mail@zmarchitecture.co.uk www.zmarchitecture.co.uk

| CLIENT   | A2ZEE PROPERTY                                                                                                   |       |                 | STATUS PLANNING |     |
|----------|------------------------------------------------------------------------------------------------------------------|-------|-----------------|-----------------|-----|
| PROJECT  | WARROCH STREET                                                                                                   |       |                 |                 |     |
|          | BLOCK PLAN                                                                                                       |       |                 |                 |     |
| TITLE    | AS PROPOSED                                                                                                      |       |                 |                 |     |
| JOB NO   | 21030                                                                                                            | SCALE | 1:500 @ A3 SIZE | A1 (0)400       |     |
| DRAWN    | LR                                                                                                               | DATE  | DEC 21          | AL(0)100        | -   |
| Location | G:\2021\21030 - WARROCH STREET\ZM AUTOCAD DRAWINGS & SPECIFICATION\_AL SERES\AL(0)10 - SITE PLAN AS PROPOSED.DWG |       |                 | DRG. No.        | REV |