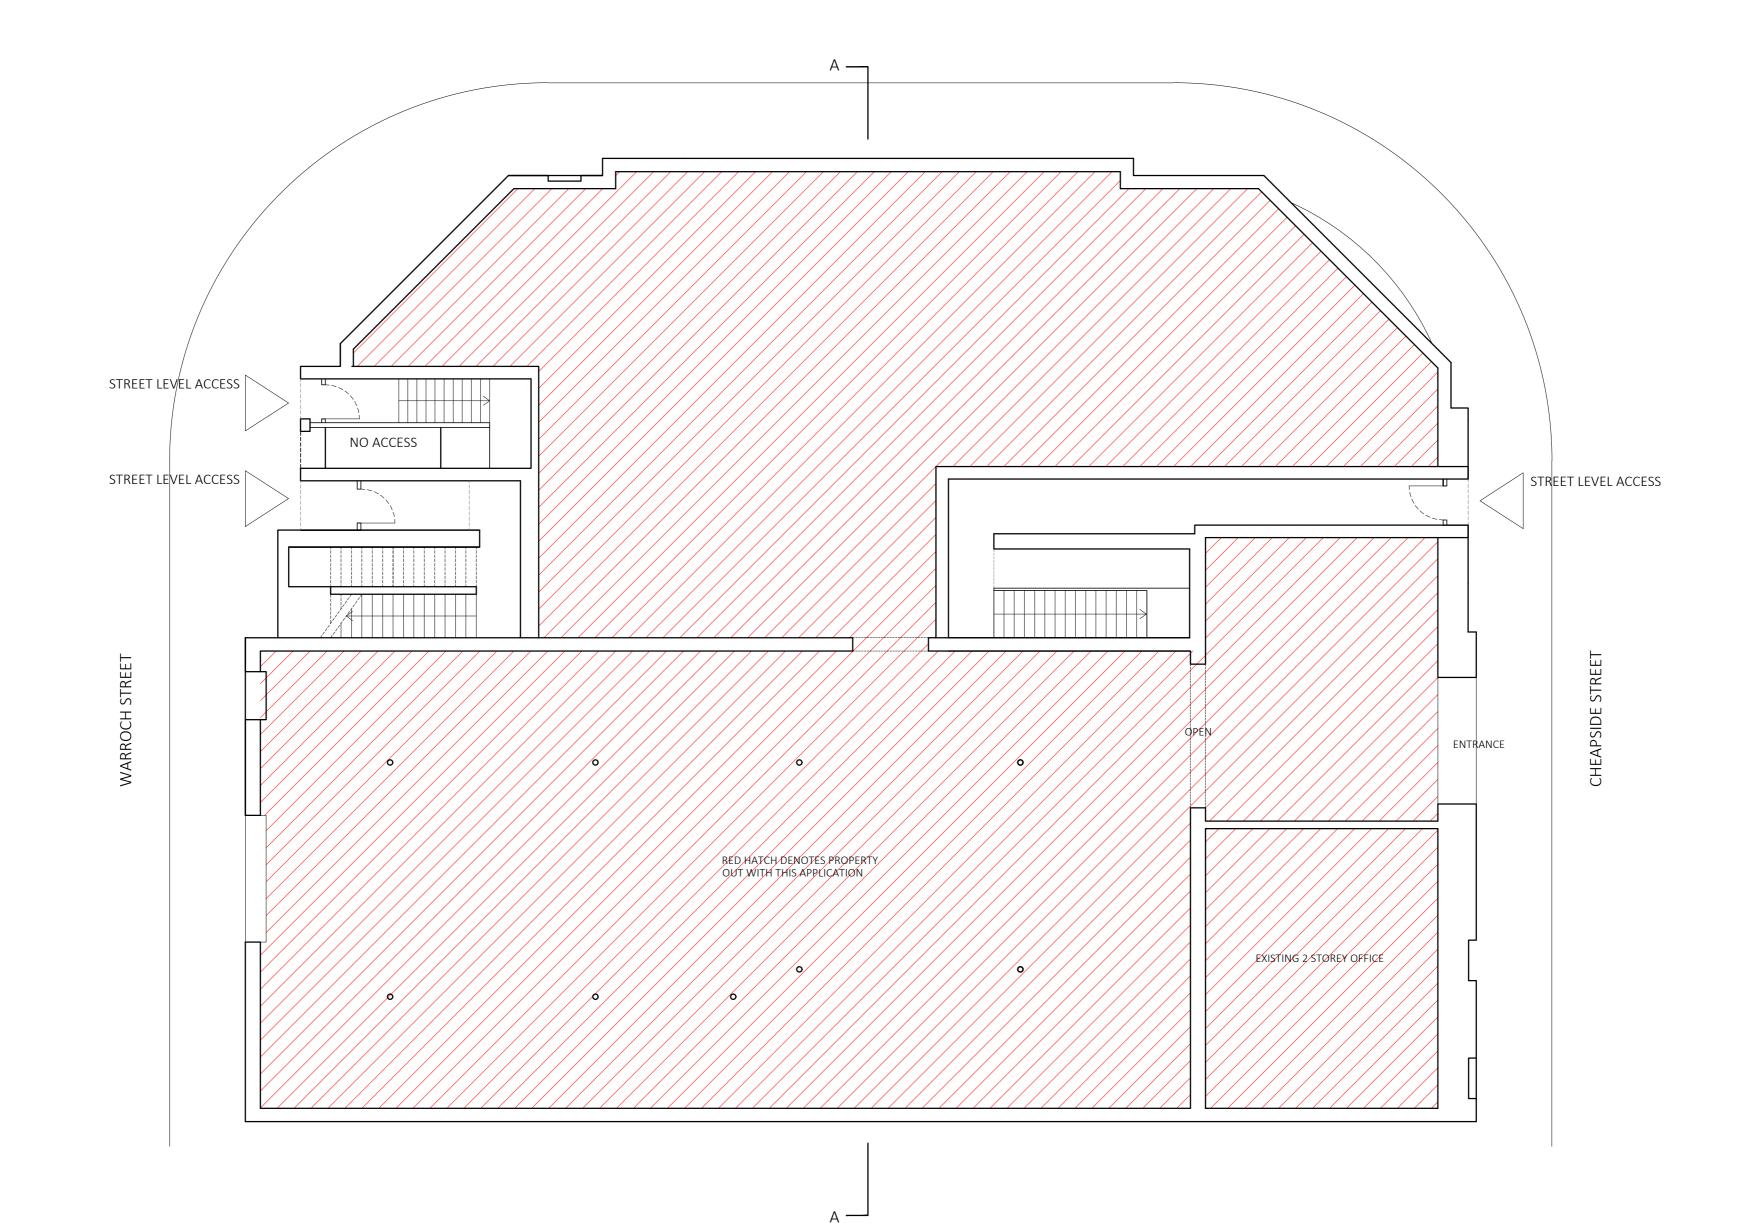

## ZMARCHITECTURE

62 albion street glasgow g1 1ny t 0141 572 7001 f 0141 572 7002

r 0141 572 7002 mail@zmarchitecture.co.uk www.zmarchitecture.co.uk

| CLIENT   | ZM ARCHITECTURE                                                                                |       |                 | STATUS PLANNING |     |
|----------|------------------------------------------------------------------------------------------------|-------|-----------------|-----------------|-----|
| PROJECT  | WARROCH STREET                                                                                 |       |                 |                 |     |
|          | GROUND FLOOR PLAN                                                                              |       |                 |                 |     |
| TITLE    | AS EXISTING                                                                                    |       |                 |                 |     |
| JOB NO   | 21030                                                                                          | SCALE | 1:100 @ A2 SIZE |                 |     |
| DRAWN    | LR                                                                                             | DATE  | DEC 21          | AE(0)1000       | -   |
| Location | Z:\Project Files\G:\2021\21030 - Warroch Street\ZM AutoCAD Drawings & Specification\_AE Series |       |                 | DRG. No.        | REV |