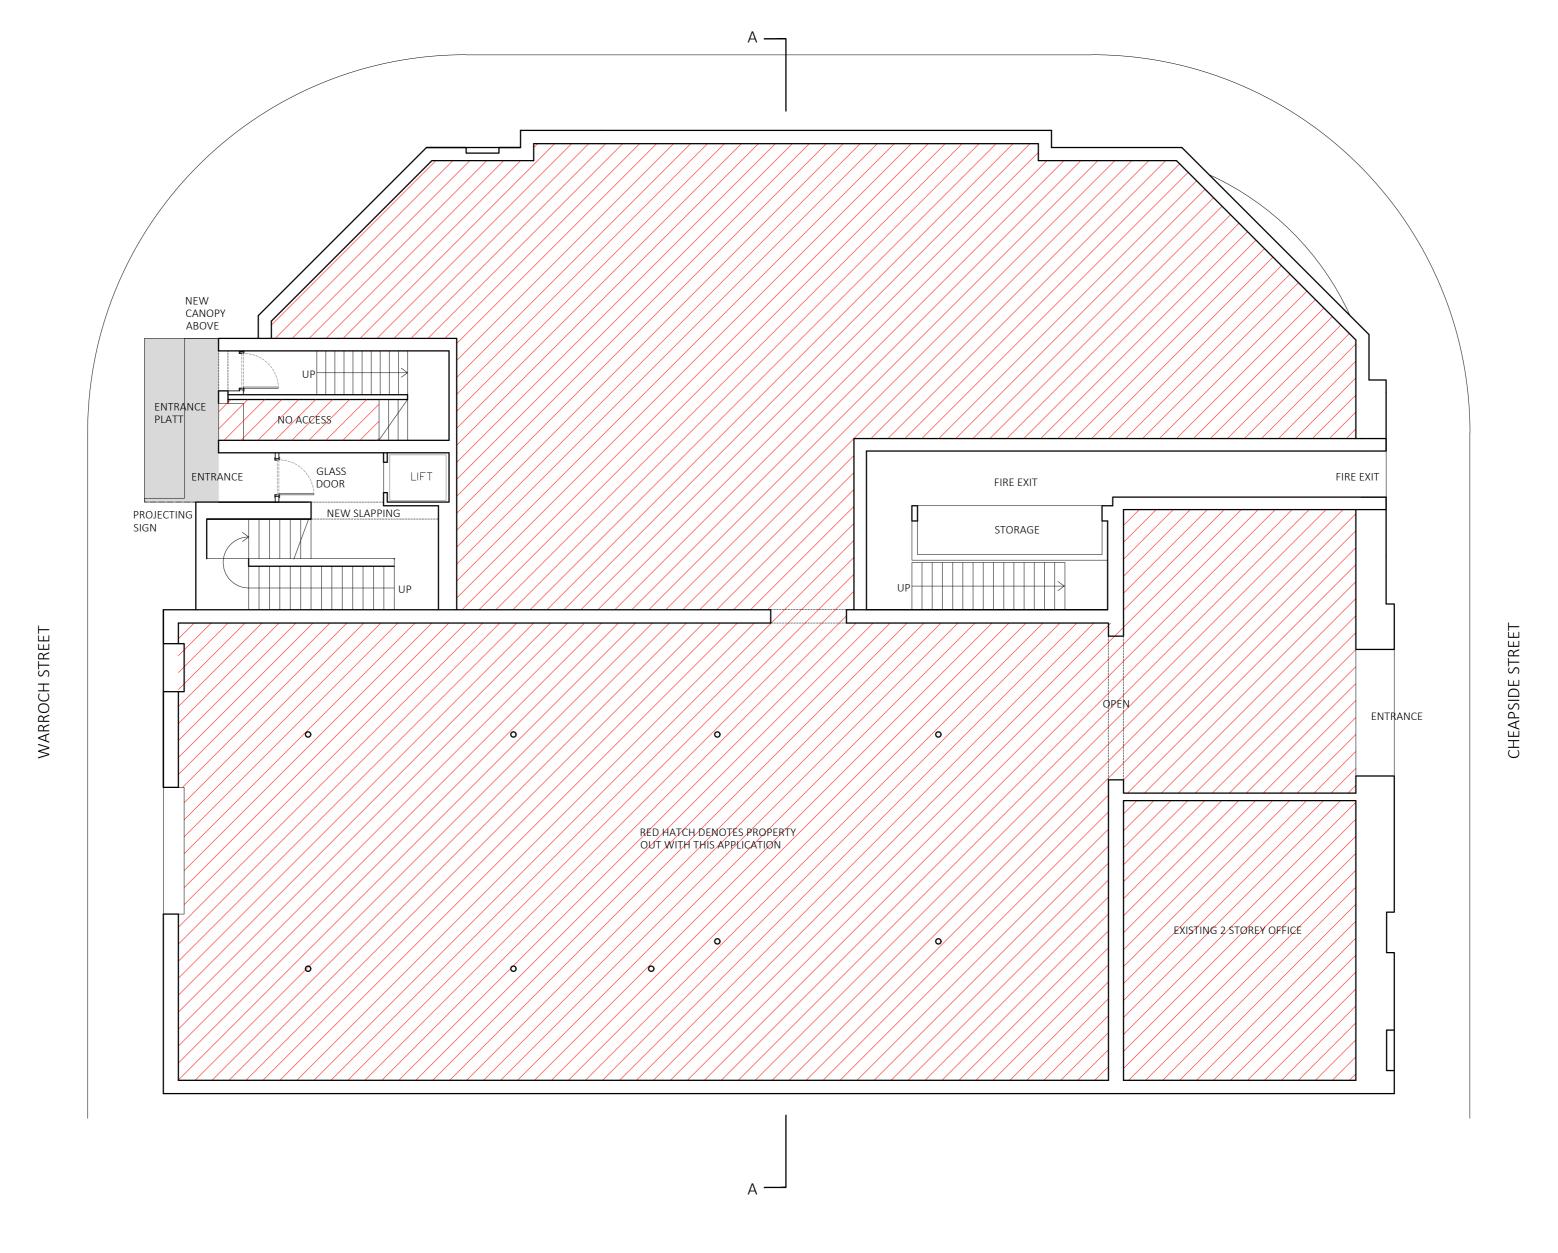

| Location | Z:\Project Files\G:\2021\21030 - Warroch Street\ZM AutoCAD Drawings & Specification\_AE Series |       |                 | DRG. No.        | REV |
|----------|------------------------------------------------------------------------------------------------|-------|-----------------|-----------------|-----|
| DRAWN    | LR                                                                                             | DATE  | DEC 21          | AL(0)1000       |     |
| JOB NO   | 21030                                                                                          | SCALE | 1:100 @ A2 SIZE | AL(0)1000       | _   |
| TITLE    | AS PROPOSED                                                                                    |       |                 | _               |     |
|          | GROUND FLOOR PLAN                                                                              |       |                 | _               |     |
| PROJECT  | WARROCH STREET                                                                                 |       |                 | _               |     |
| CLIENT   | ZM ARCHITECTURE                                                                                |       |                 | STATUS PLANNING |     |