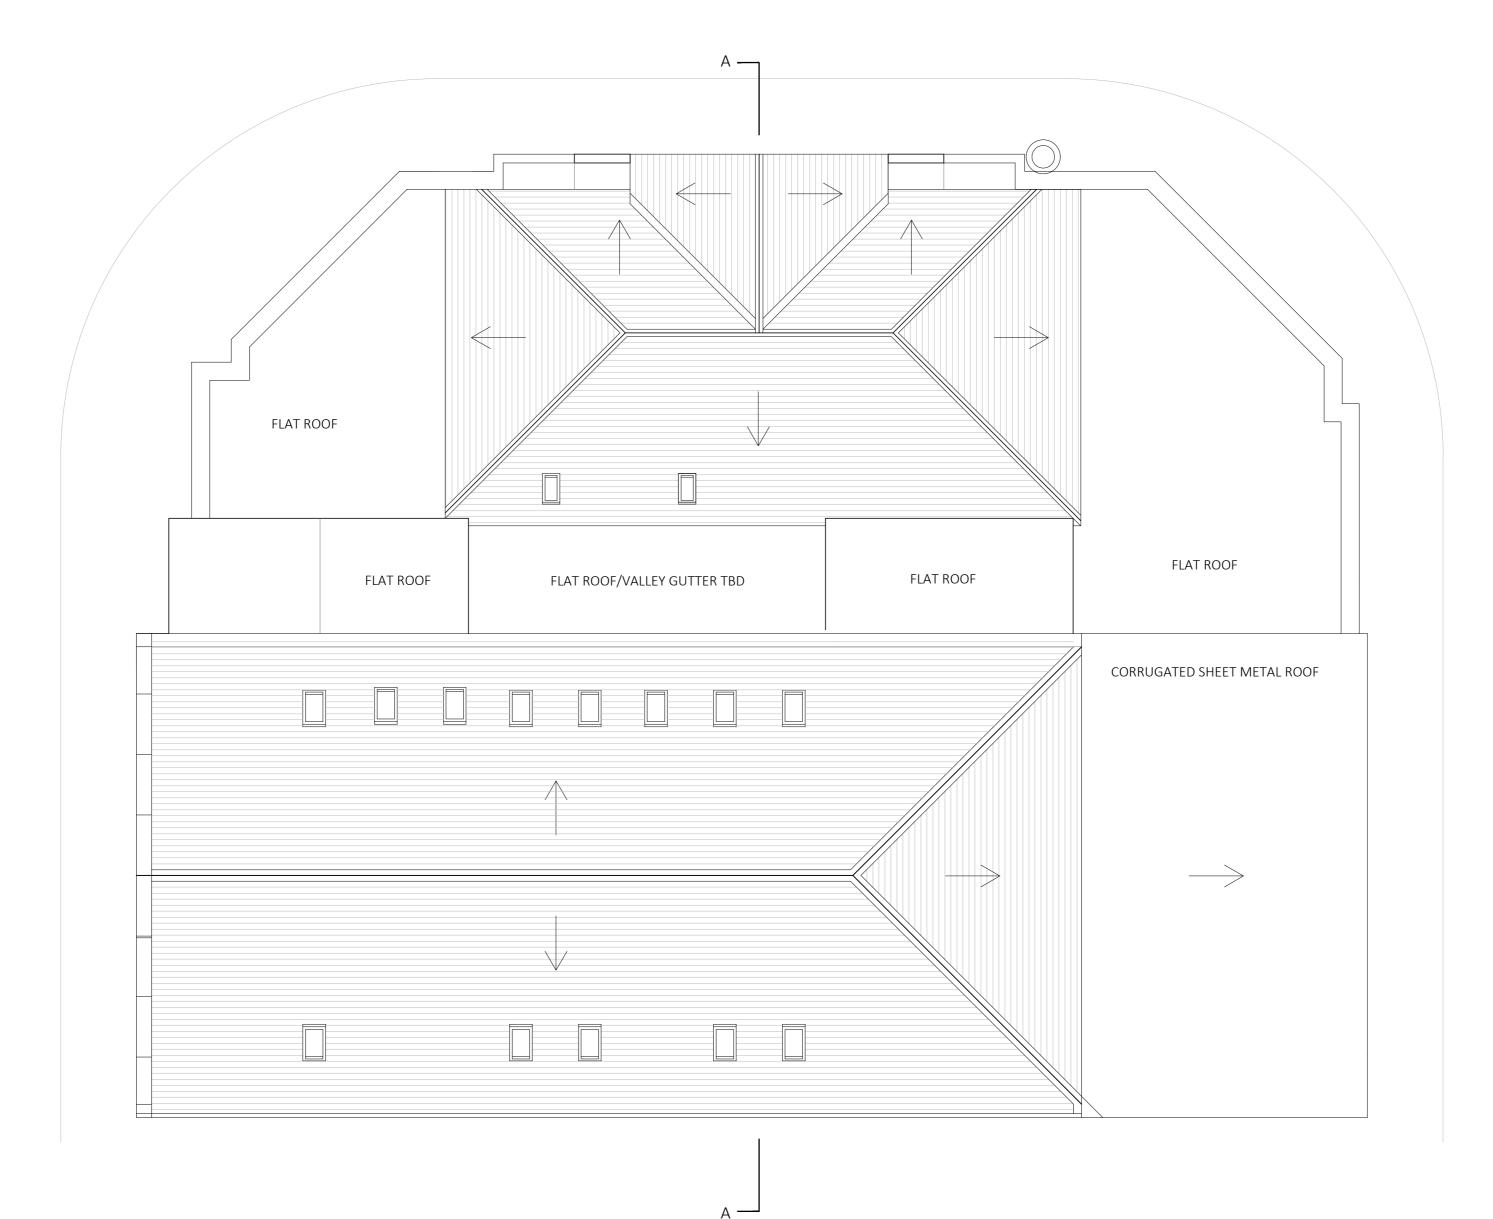

## ZMARCHITECTURE

62 albion street glasgow g1 1ny t 0141 572 7001 f 0141 572 7002 mail@zmarchitecture.co.uk www.zmarchitecture.co.uk

|   | CLIENT   | ZM ARCHITECTURE                                                                                |       |                 | STATUS PLANNING |     |
|---|----------|------------------------------------------------------------------------------------------------|-------|-----------------|-----------------|-----|
|   | PROJECT  | WARROCH STREET                                                                                 |       |                 |                 |     |
|   |          | ROOF PLAN                                                                                      |       |                 |                 |     |
|   | TITLE    | AS EXISTING                                                                                    |       |                 |                 |     |
|   | JOB NO   | 21030                                                                                          | SCALE | 1:100 @ A2 SIZE | A E(0)4002      |     |
|   | DRAWN    | LR                                                                                             | DATE  | DEC 21          | AE(0)1003       | -   |
| ľ | Location | Z:\Project Files\G:\2021\21030 - Warroch Street\ZM AutoCAD Drawings & Specification\_AE Series |       |                 | DRG. No.        | RE\ |